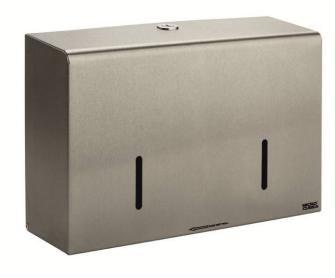

## PL46MBS

## Brushed Stainless Micro Cube Dispenser

Made in a quality brushed stainless steel finish.

A compact twin micro jumbo dispenser that is ideal for commercial use within restricted places. After one roll is finished the consumer is instructed to use the slider to reveal the next roll. This system will generate better paper usage than the standard mini Jumbo and will require replenishing less frequently.