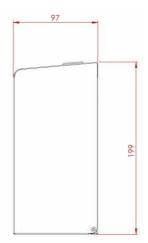

## **Product Dimensions:**

Height: 199mm Width: 303mm Depth: 97mm Weight: 1.0kg