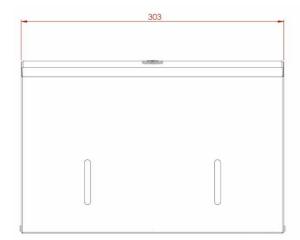

## **Product Dimensions:**

Height: 199mm Width: 303mm Depth: 97mm Weight: 1.0kg