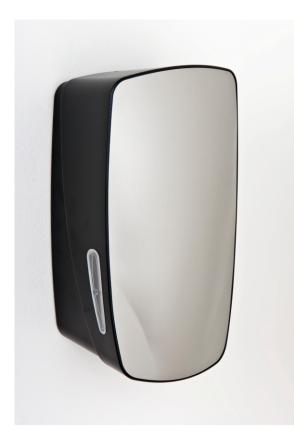

## Mercury Multiflat Dispenser

## **Product Features:**

- Dispenses bulkpack/multiflat tissue paper
- Stainless Steel Coverplate
- Branding available
- Cover & Backplate: PET & ABS

Manufactured in the UK

The Mercury multiflat toilet paper dispenser is a modern unit with a black and stainless steel finish that has all the functions and long-lasting appeal of larger models, but slots neatly and attractively into the smallest washrooms.

With its subtle refill window and tried and tested design, this toilet paper dispenser makes stock level checking and restocking effortless, and it fits easy-to-store multiflat or bulk-pack papers.