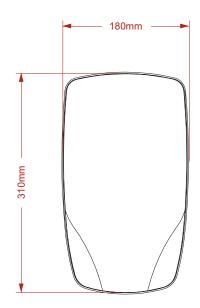

## Product Dimensions:

Height: 310mm Width: 180mm Depth: 125mm Capacity: 220mm Stack