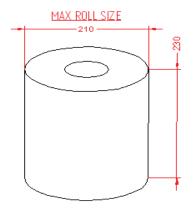

# **Product Dimensions:**

Height: 320mm Width: 218mm Depth: 220mm Weight: 3.4Kg Capacity: 210mm Standard C/feed Roll