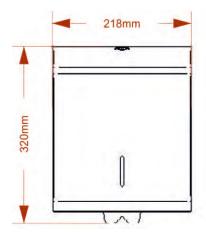

# **Product Dimensions:**

Height: 320mm Width: 218mm Depth: 220mm Weight: 3.4Kg Capacity: 210mm Standard C/feed Roll