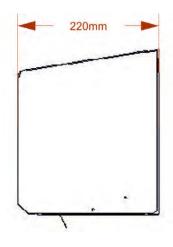

# **Product Dimensions:**

Height: 320mm Width: 218mm Depth: 220mm Weight: 3.4Kg Capacity: 210mm Standard C/feed Roll