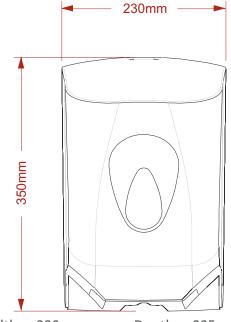

## Product Dimensions:

Height: 350mm Width: 230mm Depth: 235mm Capacity: 205mm Diameter Roll