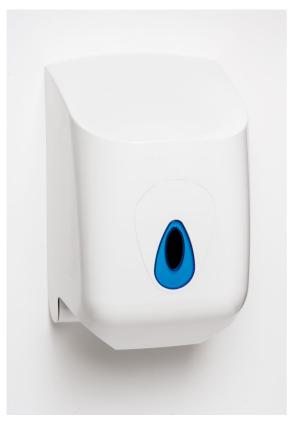

#### Product Features:

- Tear-off aperture minimises paper waste and environmental impact
- · Large front window to check stock levels
- Choice of coloured windows
- Branding available
- Cover & Back Plate: Transparent PET & ABS

### Manufactured in the UK

This large Modular centrefeed dispenser has been designed for areas that require fast access to paper towels. Space-saving and easy to restock The hard-wearing centrefeed dispenser will stand up to years of constant use in busy environments. centre feed dispenser is made from smooth injection moulded plastic and features a self-locking cover with a universal key supplied.