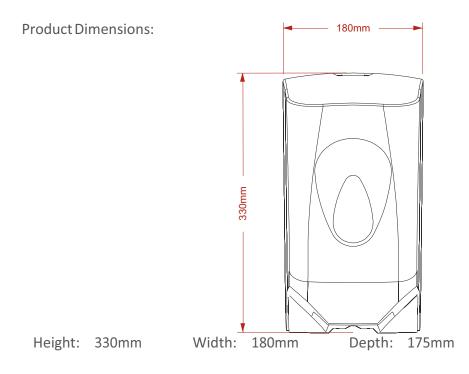

## PL65PWB

Modular Small Centrefeed Dispenser

**Product Features:** 

- Tear-off aperture minimises paper waste and environmental impact
- Large front window to check stock levels
- Choice of coloured windows
- Branding available
- Cover & Back Plate: Transparent PET & ABS

Manufactured in the UK

This small Modular centrefeed dispenser has been designed for areas that require fast access to paper towels. Space-saving and easy to restock The hard-wearing centrefeed dispenser will stand up to years of constant use in busy environments. centre feed dispenser is made from smooth injection moulded plastic and features a self-locking cover with a universal key supplied.



Capacity: 144mm Diameter Roll