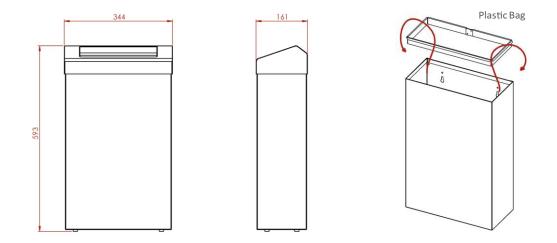

Product Dimensions:

Height: 593mm Width: 344mm Depth: 161mm Weight: 6Kg Capacity: 30 Litre