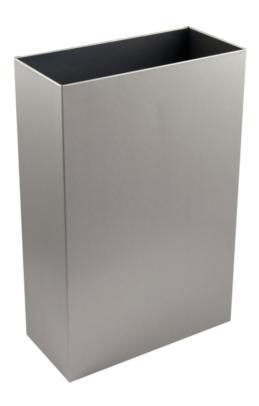

## Brushed Stainless 30 Ltr Open Top Wastebin

Product Features:

- Free Standing or Wall Mounted Wastebin
- Brushed Stainless Steel
- 304L Grade Stainless Steel / 240g
- Bag Strap For Liner

## Manufactured in the UK

This stylish and high quality slim line waste bin will take all general and paper waste in all commercial areas.

The non-intrusive extra slim design makes this waste bin perfect for small and restrictive spaces. The bin can be easily placed free standing or wall mounted.

Made in a quality brushed stainless steel finish.

Product Dimensions:

Height: 527mm Width: 344mm Depth: 161mm Weight: 4Kg Capacity: 30 Litre