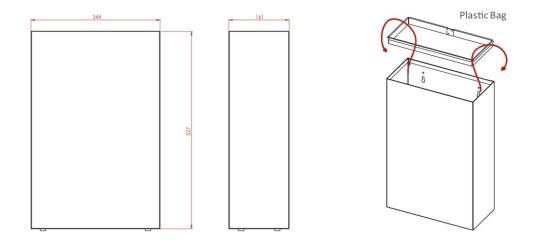

Made in a quality brushed stainless steel finish.

Product Dimensions:

Height: 527mm Width: 344mm Depth: 161mm Weight: 4Kg Capacity: 30 Litre