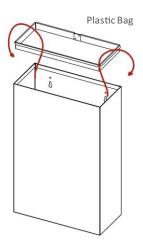

#### **Product Features:**

- Free Standing or Wall Mounted Wastebin
- Brushed Stainless Steel
- 304L Grade Stainless Steel / 240g
- Bag Strap For Liner

## Manufactured in the UK

This stylish and high quality sanitary waste bin has non-intrusive extra slim design. The bins dimensions make this sanitary waste bin perfect for small and restrictive spaces. The vanity chute style lid has been designed to hide discarded waste and to make disposing waste effortless.