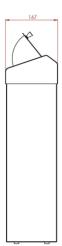

# **Product Dimensions:**

Height: 671mm Width: 344mm Depth: 167mm Weight: 6Kg Capacity: 30 Litre