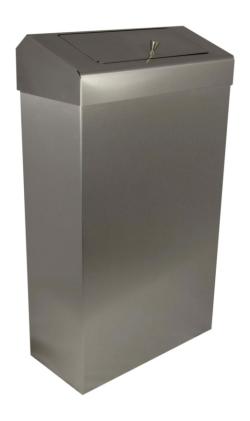

# Brushed Stainless 30 Ltr Sanitary Wastebin

## Manufactured in the UK

This stylish and high quality sanitary waste bin has non-intrusive extra slim design. The bins dimensions make this sanitary waste bin perfect for small and restrictive spaces. The vanity chute style lid has been designed to hide discarded waste and to make disposing waste effortless.

This unit can be easily placed free standing or wall mounted for extra security.

Made in a quality brushed stainless steel finish.