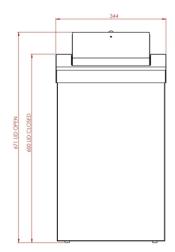

# **Product Dimensions:**

Height: 671mm Width: 344mm Depth: 167mm Weight: 6Kg Capacity: 30 Litre