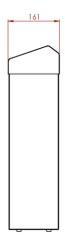

### Product Dimensions:

Height: 593mm Width: 344mm Depth: 161mm Weight: 6Kg Capacity: 30 Litre