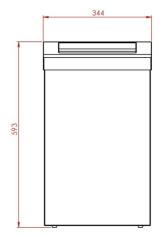

### Product Dimensions:

Height: 593mm Width: 344mm Depth: 161mm Weight: 6Kg Capacity: 30 Litre