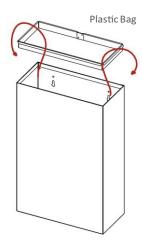

#### Product Features:

- Free Standing or Wall Mounted Wastebin
- Equipped with a flap bin lid
- Brushed Stainless Steel
- 304L Grade Stainless Steel / 240g
- Bag Strap For Liner

The lid is easily removed to make disposing of waste effortless and making for a better, cleaner environment. Can be easily placed free standing or wall mounted for extra security.

Made in a quality brushed stainless steel finish.