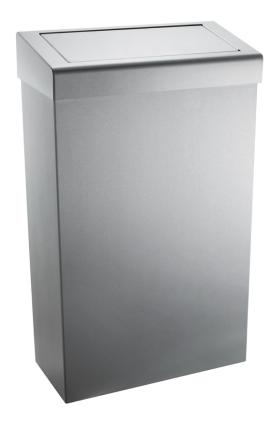

# Brushed Stainless 30 Ltr Wastebin with Flap Lid

#### Product Features:

- Free Standing or Wall Mounted Wastebin
- Equipped with a flap bin lid
- Brushed Stainless Steel
- 304L Grade Stainless Steel / 240g
- Bag Strap For Liner

#### Manufactured in the UK

This stylish and high quality waste bin will take all general and paper waste in all commercial areas.

The non-intrusive extra slim design makes this waste bin perfect for small and restrictive spaces.

Equipped with a flap bin lid to make the overall finish look slick and neat whilst helping to stop any odours and viewing any waste. After each use of the bin the counter balance flap returns to it's closed position.