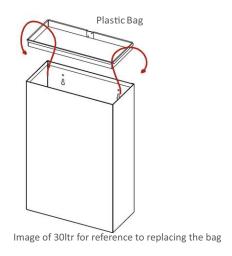

The lid is easily removed to make disposing of waste effortless and making for a better, cleaner environment. Can be easily placed free standing or wall mounted. The unit can either be free standing or wall mountable for extra security.