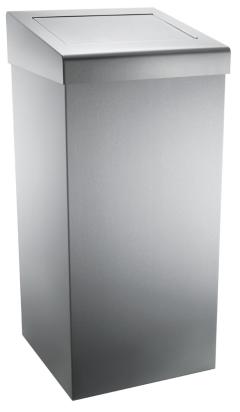

# Brushed Stainless 50 Ltr Wastebin with Flap Lid

#### Manufactured in the UK

This stylish and high quality waste bin will take all general and paper waste in all high traffic and commercial areas.

Equipped with a flap bin lid to make the overall finish look slick and neat whilst helping to stop any odours and viewing any waste. After each use of the bin the counter balance flap returns to it's closed position.

Made in a quality brushed stainless steel finish.