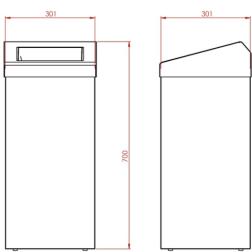

### **Product Dimensions:**

Height: 700mm Width: 301mm Depth: 301mm Weight: 7.5Kg Capacity: 50 Litre