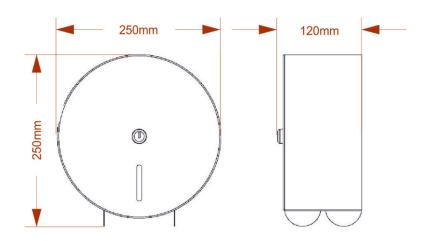

## **Product Dimensions:**

Height: 250mm Width: 250mm Depth: 120mm Weight: 1.7Kg Capacity: 250mm Roll