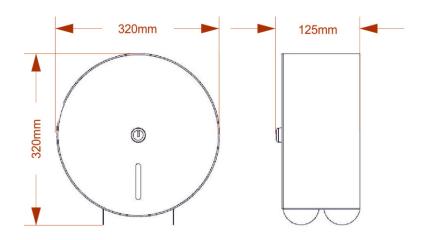

## **Product Dimensions:**

Height: 320mm Width: 320mm Depth: 125mm Weight: 2Kg Capacity: 320mm Roll