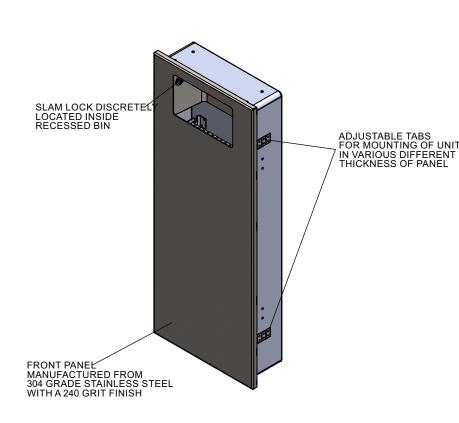

## RECESSED BIN CAD ASSEMBLY WITH INTERNAL SPEC

Slim line space saving bin finished in a stylish 240 grit brushed stainless steel. Discreetly locked with a partially concealed slim line lock, the exterior is high quality finish with welded seams and produced in 304 grade stainless steel. With a capacity of approximately 18ltrs, this convenient to use product can be fitted to take a plastic bag or solid bin liner. Ideal for use in both high volume and executive washrooms.