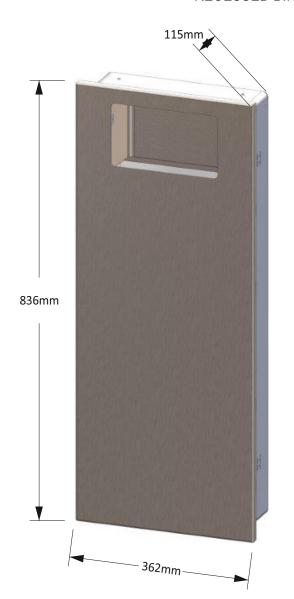

The dispenser is manufactured in a brushed stainless steel.

**Product Dimensions:** 

Height: 836mm Width: 362mm Depth: 115mm Weight: 9Kg Capacity: 18 Litres