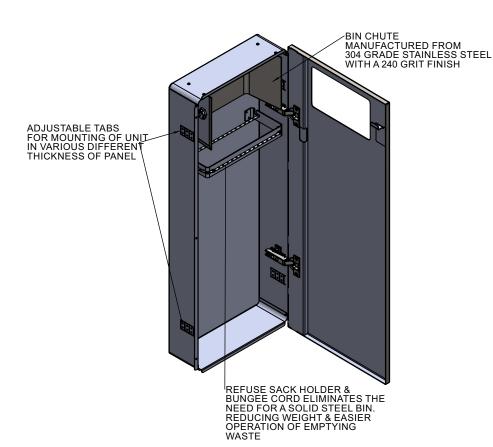

## **Product Features:**

- 18 ltr capacity
- 304 grade stainless steel
- Solid or bag liner

Manufactured in the UK

Along with the recessed hand towel unit, this completes the JDS combination unit family.

Slim line space saving bin finished in a stylish 240 grit brushed stainless steel. Discreetly locked with a partially concealed slim line lock, the exterior is high quality finish with welded seams and produced in 304 grade stainless steel. With a capacity of approximately 18ltrs, this convenient to use product can be fitted to take a plastic bag or solid bin liner. Ideal for use in both high volume and executive washrooms.

## RECESSED BIN CAD ASSEMBLY WITH INTERNAL SPEC