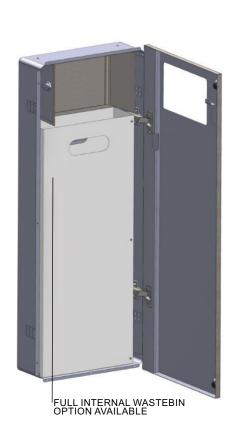

## **Product Features:**

- 18 ltr capacity
- 304 grade stainless steel
- Solid or bag liner

Manufactured in the UK

Along with the recessed hand towel unit, this completes the JDS combination unit family.

Slim line space saving bin finished in a stylish 240 grit brushed stainless steel. Discreetly locked with a partially concealed slim line lock, the exterior is high quality finish with welded seams and produced in 304 grade stainless steel. With a capacity of approximately 18ltrs, this convenient to use product can be fitted to take a plastic bag or solid bin liner. Ideal for use in both high volume and executive washrooms.

## RECESSED BIN CAD ASSEMBLY WITH INTERNAL SPEC