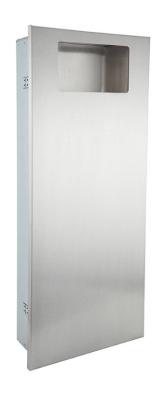

Slim line space saving bin finished in a stylish 240 grit brushed stainless steel. Discreetly locked with a partially concealed slim line lock, the exterior is high quality finish with welded seams and produced in 304 grade stainless steel. With a capacity of approximately 18ltrs, this convenient to use product can be fitted to take a plastic bag or solid bin liner. Ideal for use in both high volume and executive washrooms.