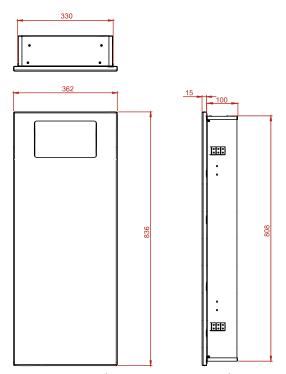

The dispenser is manufactured in a brushed stainless steel.

**Product Dimensions:** 

Height: 836mm Width: 362mm Depth: 115mm Weight: 9Kg Capacity: 18 Litres