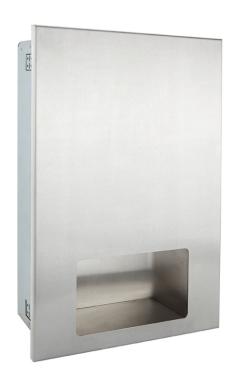

# Brushed Stainless Recess Hand Towel Dispenser

## Manufactured in the UK

A part of the JDS combination recessed range. This stylish space saving unit holds approximately 400 to 500 hand towels and will dispense c fold or multi-fold papers. Fitted with a discreet slim line lock to allow easy opening and securing of the unit. The exterior is high quality finish with welded seams and produced in 304 grade stainless steel, making this product ideal for both high volume and executive washrooms.

The dispenser is manufactured in a brushed stainless steel.