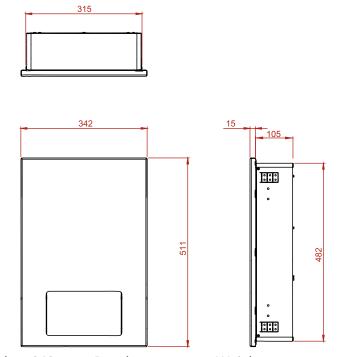

#### Product Dimensions:

Height: 511mm Width: 342mm Depth: 120mm Weight: 6.4Kg Capacity: 400/500 Towels