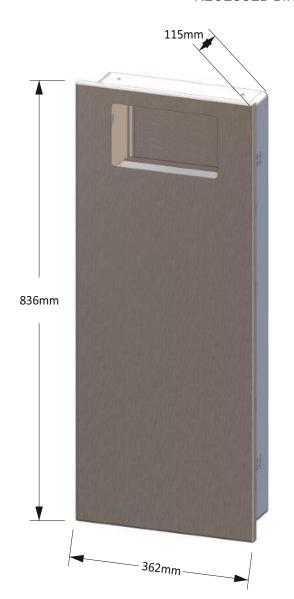

The dispenser is manufactured in a brushed stainless steel.

**Product Dimensions:** 

Height: 836mm Width: 342mm Depth: 115mm Weight: 9Kg Capacity: 18 Litres