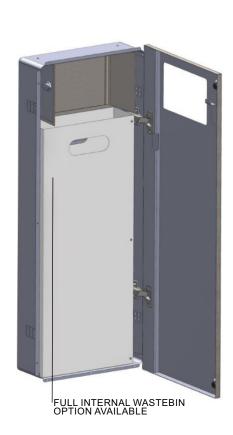

## Product Features:

- 18 ltr capacity
- 304 grade stainless steel
- Solid or bag liner

Manufactured in the UK

Along with the recessed hand towel unit, this completes the JDS combination unit family.

Slim line space saving bin finished in a stylish 240 grit brushed stainless steel. Discreetly locked with a partially concealed slim line lock, the exterior is high quality finish with welded seams and produced in 304 grade stainless steel. With a capacity of approximately 18ltrs, this convenient to use product can be fitted to take a plastic bag or solid bin liner. Ideal for use in both high volume and executive washrooms.

## RECESSED BIN CAD ASSEMBLY WITH INTERNAL SPEC