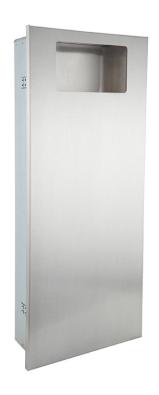

## Brushed Stainless Recess Wastebin

## Product Features:

- 18 ltr capacity
- 304 grade stainless steel
- Solid or bag liner

Manufactured in the UK

Along with the recessed hand towel unit, this completes the JDS combination unit family.

Slim line space saving bin finished in a stylish 240 grit brushed stainless steel. Discreetly locked with a partially concealed slim line lock, the exterior is high quality finish with welded seams and produced in 304 grade stainless steel. With a capacity of approximately 18ltrs, this convenient to use product can be fitted to take a plastic bag or solid bin liner. Ideal for use in both high volume and executive washrooms.

The dispenser is manufactured in a brushed stainless steel.

**Product Dimensions:** 

Height: 836mm Width: 342mm Depth: 115mm Weight: 9Kg Capacity: 18 Litres