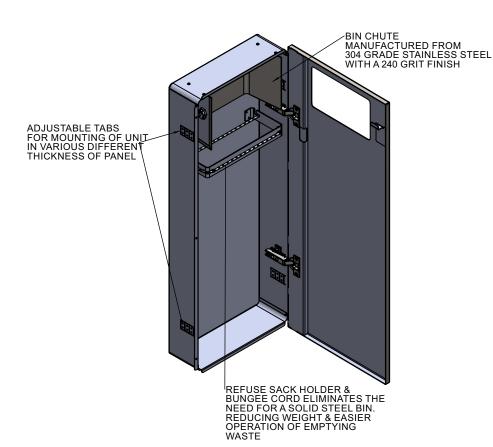

## Product Features:

- 18 ltr capacity
- 304 grade stainless steel
- Solid or bag liner

Manufactured in the UK

Along with the recessed hand towel unit, this completes the JDS combination unit family.

Slim line space saving bin finished in a stylish 240 grit brushed stainless steel. Discreetly locked with a partially concealed slim line lock, the exterior is high quality finish with welded seams and produced in 304 grade stainless steel. With a capacity of approximately 18ltrs, this convenient to use product can be fitted to take a plastic bag or solid bin liner. Ideal for use in both high volume and executive washrooms.

The dispenser is manufactured in a brushed stainless steel.

**Product Dimensions:** 

Height: 836mm Width: 342mm Depth: 115mm Weight: 9Kg Capacity: 18 Litres

## RECESSED BIN CAD ASSEMBLY WITH INTERNAL SPEC