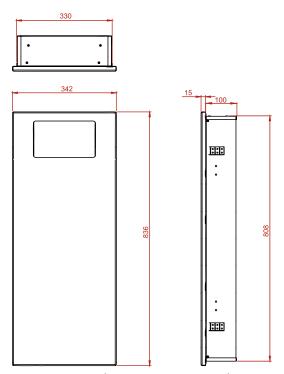

The dispenser is manufactured in a brushed stainless steel.

**Product Dimensions:** 

Height: 836mm Width: 342mm Depth: 115mm Weight: 9Kg Capacity: 18 Litres