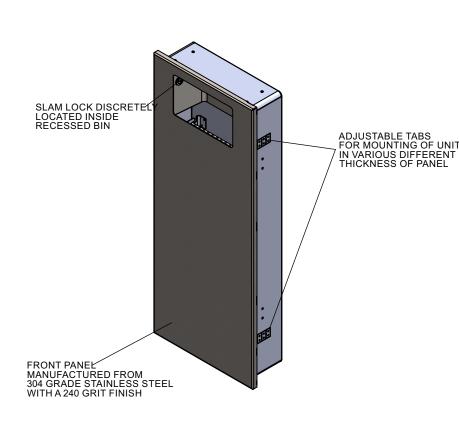

## RECESSED BIN CAD ASSEMBLY WITH INTERNAL SPEC

## Product Features:

- 18 ltr capacity
- 304 grade stainless steel
- Solid or bag liner

Manufactured in the UK

Along with the recessed hand towel unit, this completes the JDS combination unit family.

Slim line space saving bin finished in a stylish 240 grit brushed stainless steel. Discreetly locked with a partially concealed slim line lock, the exterior is high quality finish with welded seams and produced in 304 grade stainless steel. With a capacity of approximately 18ltrs, this convenient to use product can be fitted to take a plastic bag or solid bin liner. Ideal for use in both high volume and executive washrooms.