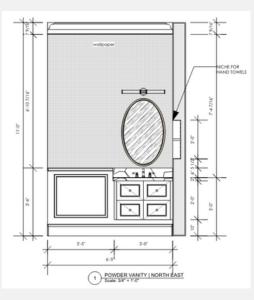

rior design services. From initial space planning to detailed custom millwork drawings and selecting interior finishes, no detail was overlooked. The Oliver project exemplifies my commitment to delivering comprehensive design solutions, creating spaces that seamlessly blend functionality with timeless aesthetics.































# The Oliver Project Exterior







#### Sample Drawings



























# BEACH DR.

renovation



#### Beach Dr. Renovation







#### Beach Dr.

#### Sample Drawings















# MCNEILL PROJECT

Custom new build



#### McNeill New Build











## PROJECT CRESCENT

#### **Custom new build**



#### **Project Crescent**







#### **Project Crescent**







#### **Project Crescent**









### CAD DRAVING

#### Samples