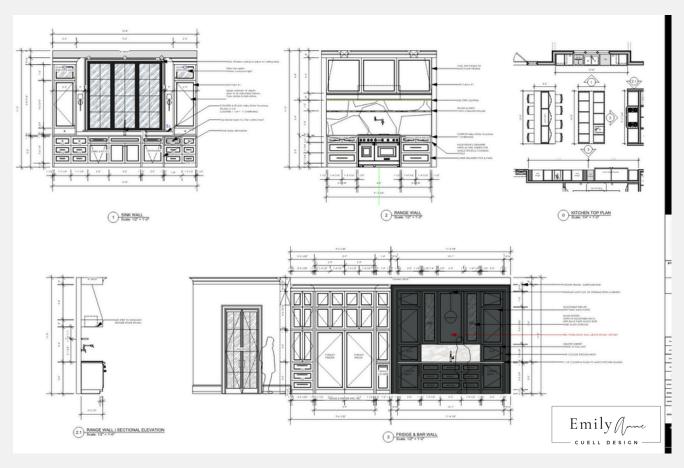

or design services. From initial space planning to detailed custom millwork drawings and selecting interior finishes, no detail was overlooked. The Oliver project exemplifies my commitment to delivering comprehensive design solutions, creating spaces that seamlessly blend functionality with timeless aesthetics.































# The Oliver Project Exterior







#### Sample Drawings



























# BEACH DR.

renovation



#### Beach Dr. Renovation







#### Beach Dr.

#### Sample Drawings















# MCNEILL PROJECT

Custom new build



#### McNeill New Build











## PROJECT CRESCENT

#### **Custom new build**



#### **Project Crescent**







#### **Project Crescent**







#### **Project Crescent**









### CAD DRAVING

#### Samples