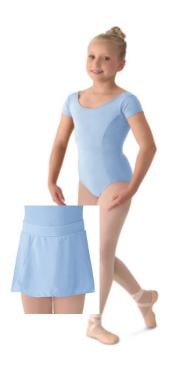

# **Pre-Primary / Primary**

- **Light Blue** Cap Sleeve Leotard with Matching Skirt Suggested Brand: Mirella M515C and MS12CH
- Pink ballet shoes
- Socks (not tights)
- Black Tap Shoes for indoor classes