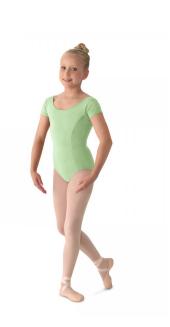

#### **Ballet 2**

- **Seafoam** Cap Sleeve Leotard *Brand: Mirella M515C*
- Matching belt and scrunchie
- Pink ballet shoes and pink tights
- Black Character Shoes