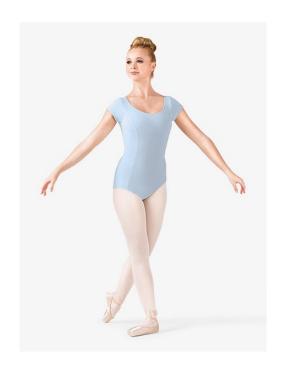

#### **Ballet 4**

- Light Blue Cap Sleeve Leotard Suggested Brand: Mirella M515C
- Matching Belt and scrunchie
- Pink ballet shoes and tights
- Black Character Shoes