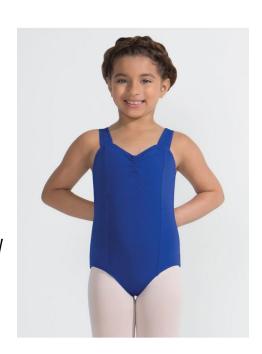

#### **Intermediate Foundation**

- Royal Blue Tank Leotard with Matching Belt Suggested Brand: Capezio CC202
- Matching belt
- Pink ballet shoes and pink tights
- Pointe shoes

A black leotard is also acceptable as a second or additional leotard