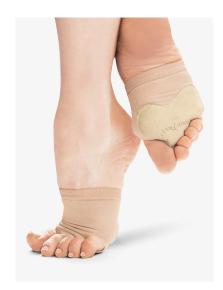

lable at Discount Dance A black leotard is also acceptable as a second or additional leotard

# **Boys Dress Code**

#### Play Dance, Pre-Ballet

- Light Blue shorts
- White fitted Shirt
- White Shoes, white socks

# Ballet 1, Ballet 2, Ballet 3, Ballet 4

- Grey/Charcoal ballet leggings
- White fitted Shirt
- White Shoes, white socks

#### **Pre-Primary and Primary**

- Navy shorts
- White fitted Shirt
- White Shoes, white socks



Grey/Charcoal dance leggings



# **Ballet 5, Intermediate Foundation, Intermediate**

- Navy ballet/dance leggings
- White fitted Shirt
- White Shoes, white socks

## Advanced Foundation, Advanced 1, Advanced 2

- Black ballet leggings
- White fitted Shirt
- White Shoes, white socks

# Modern

Shoes: Lyrical shoes, split soles, half-soles *Some examples:* 







# Tap

Comfortable clothing & black tap shoes