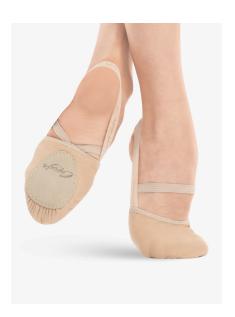

ble at Discount Dance A black leotard is also acceptable as a second or additional leotard

# **Boys Dress Code**

#### Play Dance, Pre-Ballet

- Light Blue shorts
- White fitted Shirt
- White Shoes, white socks

# Ballet 1, Ballet 2, Ballet 3, Ballet 4

- Grey/Charcoal ballet leggings
- White fitted Shirt
- White Shoes, white socks

#### **Pre-Primary and Primary**

- Navy shorts
- White fitted Shirt
- White Shoes, white socks



Grey/Charcoal dance leggings



# **Ballet 5, Intermediate Foundation, Intermediate**

- Navy ballet/dance leggings
- White fitted Shirt
- White Shoes, white socks

## Advanced Foundation, Advanced 1, Advanced 2

- Black ballet leggings
- White fitted Shirt
- White Shoes, white socks

# Modern

Shoes: Lyrical shoes, split soles, half-soles *Some examples:* 







# Tap

Comfortable clothing & black tap shoes