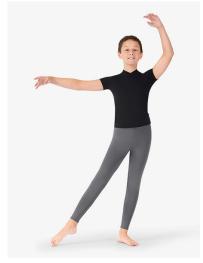

# Ballet 1, Ballet 2, Ballet 3, Ballet 4

- Grey/Charcoal ballet leggings
- White fitted Shirt
- White Shoes, white socks