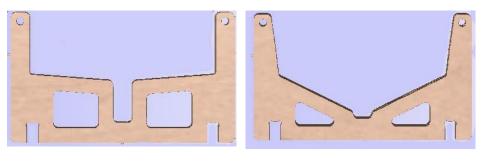

## Merlin 25" Kit Contents

## 4mm Multi-Sheets











## 6mm Multi-Sheet



1.5 mm Ply Skins (4 pieces)



1.5mm Cabin Roof



1.5mm Window Frames



1.5mm Decks (6 pieces)



1.5mm Transom



**Plastic Windows** 



## 12mm Stand (4 pieces)



Engine cover base





Stringers 3.2mm x 6.4mm x 500mm x 8



Deck supports 4mm x 10mm x 450 x 2



Rubbing strakes 1.5mm x 6.4mm x 680mm x 2



12mm Console



12mm Seat Base x2



Ships Wheel



**Brass Pins** 



**Rudder Assembly** 



Rudder Linkage



**Prop Shaft Assembly** 



Magnetic Catch



CSK No4 x 3/8" (2 pieces)



Pan head No4 x 1/2" (2 pieces)



Silicone tube (100mm)



Rope 6mm x 2400mm



Felt strip 3mm x 7mm x 1000mm



Water scoop and outlet (4mm tube 45mm and 25mm)



Glass cloth



15mm cleat x3



14mm fairlead x4



18mm Horn