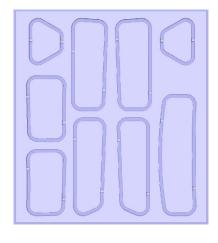

## Merlin 25" Kit Contents

## 4mm Multi-Sheets











## 6mm Multi-Sheet



1.5 mm Ply Skins (4 pieces)



1.5mm Cabin Roof



1.5mm Window Frames



1.5mm Decks (6 pieces)



1.5mm Transom



**Plastic Windows** 



## 12mm Stand (4 pieces)



Engine cover base





Stringers 3.2mm x 6.4mm x 500mm x 8



Deck supports 4mm x 10mm x 450 x 2



Rubbing strakes 1.5mm x 6.4mm x 680mm x 2



12mm Console



12mm Seat Base x2



Ships Wheel



**Brass Pins** 



**Rudder Assembly** 



Rudder Linkage



**Prop Shaft Assembly** 



Magnetic Catch



CSK No4 x 3/8" (2 pieces)



Pan head No4 x 1/2" (2 pieces)



Silicone tube (100mm)



Rope 6mm x 2400mm



Felt strip 3mm x 7mm x 1000mm



Water scoop and outlet (4mm tube 45mm and 25mm)



Glass cloth



15mm cleat x3



14mm fairlead x4



18mm Horn