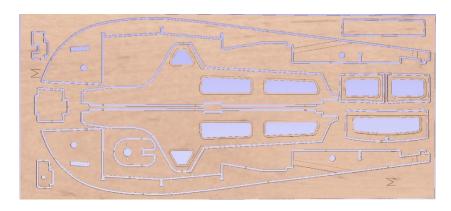

## Merlin 25" Kit Contents

## 4mm Multi-Sheets











## 6mm Multi-Sheet



1.5 mm Ply Skins (4 pieces)



1.5mm Cabin Roof



1.5mm Window Frames



1.5mm Decks (6 pieces)



1.5mm Transom



**Plastic Windows** 



## 12mm Stand (4 pieces)



Engine cover base





Stringers 3.2mm x 6.4mm x 500mm x 8



Deck supports 4mm x 10mm x 450 x 2



Rubbing strakes 1.5mm x 6.4mm x 680mm x 2



12mm Console



12mm Seat Base x2



Ships Wheel



**Brass Pins** 



**Rudder Assembly** 



Rudder Linkage



**Prop Shaft Assembly** 



Magnetic Catch



CSK No4 x 3/8" (2 pieces)



Pan head No4 x 1/2" (2 pieces)



Silicone tube (100mm)



Rope 6mm x 2400mm



Felt strip 3mm x 7mm x 1000mm



Water scoop and outlet (4mm tube 45mm and 25mm)



Glass cloth



15mm cleat x3



14mm fairlead x4



18mm Horn