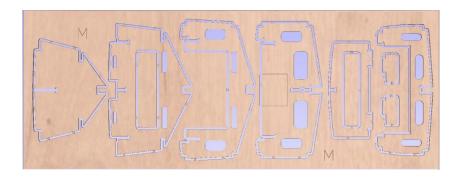

## 12mm Stand (4 pieces)

Engine cover base

Stringers 3.2mm x 6.4mm x 500mm x 8

Deck supports 4mm x 10mm x 450 x 2

Rubbing strakes 1.5mm x 6.4mm x 680mm x 2

12mm Console

12mm Seat Base x2

Ships Wheel