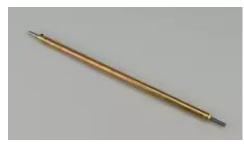

**Brass Pins** 

**Rudder Assembly** 

Rudder Linkage

**Prop Shaft Assembly** 

Magnetic Catch

CSK No4 x 3/8" (2 pieces)

Pan head No4 x 1/2" (2 pieces)

Silicone tube (100mm)