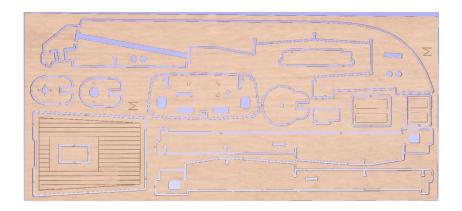

## 6mm Multi-Sheet

1.5 mm Ply Skins (4 pieces)

1.5mm Cabin Roof

1.5mm Window Frames

1.5mm Decks (6 pieces)

1.5mm Transom

**Plastic Windows** 