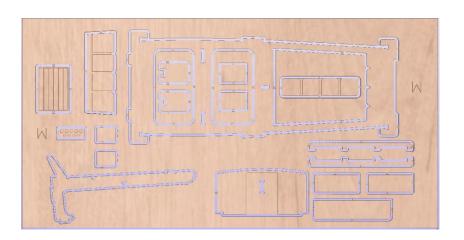

## Merlin 25" Kit Contents

## 4mm Multi-Sheets











## 6mm Multi-Sheet



1.5 mm Ply Skins (4 pieces)



1.5mm Cabin Roof



1.5mm Window Frames



1.5mm Decks (6 pieces)



1.5mm Transom



**Plastic Windows** 



## 12mm Stand (4 pieces)



Engine cover base





Stringers 3.2mm x 6.4mm x 500mm x 8



Deck supports 4mm x 10mm x 450 x 2



Rubbing strakes 1.5mm x 6.4mm x 680mm x 2



12mm Console



12mm Seat Base x2



Ships Wheel



**Brass Pins** 



**Rudder Assembly** 



Rudder Linkage



**Prop Shaft Assembly** 



Magnetic Catch



CSK No4 x 3/8" (2 pieces)



Pan head No4 x 1/2" (2 pieces)



Silicone tube (100mm)



Rope 6mm x 2400mm



Felt strip 3mm x 7mm x 1000mm



Water scoop and outlet (4mm tube 45mm and 25mm)



Glass cloth



15mm cleat x3



14mm fairlead x4



18mm Horn