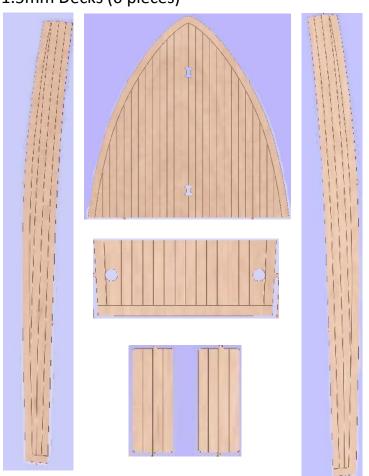

## 6mm Multi-Sheet

1.5 mm Ply Skins (4 pieces)

1.5mm Cabin Roof

1.5mm Window Frames

1.5mm Decks (6 pieces)

1.5mm Transom

**Plastic Windows** 