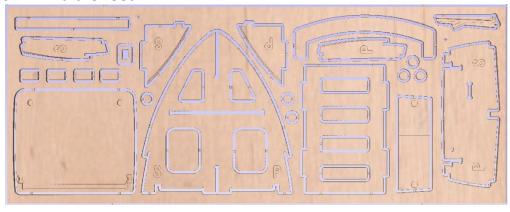

## 6mm Multi-Sheet

1.5 mm Ply Skins (4 pieces)

1.5mm Cabin Roof

1.5mm Window Frames

1.5mm Decks (6 pieces)

1.5mm Transom

**Plastic Windows** 