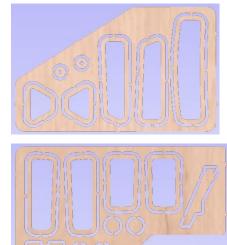

## Merlin 25" Kit Contents

## 4mm Multi-Sheets











## 6mm Multi-Sheet



1.5 mm Ply Skins (4 pieces)



1.5mm Cabin Roof



1.5mm Window Frames



1.5mm Decks (6 pieces)



1.5mm Transom



**Plastic Windows** 



## 12mm Stand (4 pieces)



Engine cover base





Stringers 3.2mm x 6.4mm x 500mm x 8



Deck supports 4mm x 10mm x 450 x 2



Rubbing strakes 1.5mm x 6.4mm x 680mm x 2



12mm Console



12mm Seat Base x2



Ships Wheel



**Brass Pins** 



**Rudder Assembly** 



Rudder Linkage



**Prop Shaft Assembly** 



Magnetic Catch



CSK No4 x 3/8" (2 pieces)



Pan head No4 x 1/2" (2 pieces)



Silicone tube (100mm)



Rope 6mm x 2400mm



Felt strip 3mm x 7mm x 1000mm



Water scoop and outlet (4mm tube 45mm and 25mm)



Glass cloth



15mm cleat x3



14mm fairlead x4



18mm Horn