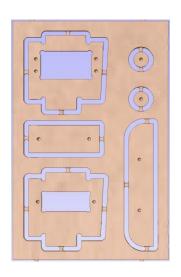

## 12mm Stand (4 pieces)

Engine cover base

Stringers 3.2mm x 6.4mm x 500mm x 8

Deck supports 4mm x 10mm x 450 x 2

Rubbing strakes 1.5mm x 6.4mm x 680mm x 2

12mm Console

12mm Seat Base x2

Ships Wheel