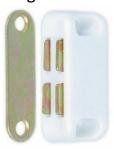

**Brass Pins** 

**Rudder Assembly** 

Rudder Linkage

**Prop Shaft Assembly** 

Magnetic Catch

CSK No4 x 3/8" (2 pieces)

Pan head No4 x 1/2" (2 pieces)

Silicone tube (100mm)