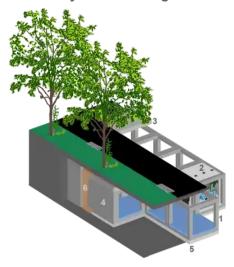

#### 1. JUMBO BLOCK®

The core of the system – a massive, hollow, load-bearing concrete module (2.5 m x 2.5 m x 2.5 m) with an impressive capacity to support up to 792 tonnes. This block is designed for underground installation, forming the backbone of a modular and scalable retention system.

## 2. Sedimentation and Filtration (as example inside)

The built-in filtration system captures sediments and impurities within the JUMBO BLOCK® itself. This design prevents clogging and extends the lifespan of the system, while maintaining a continuous water flow.

# 3. Heavy-Duty Cover Plate

The cover plate provides an ultra-strong, loadbearing surface above the JUMBO BLOCK®. It enables heavy-duty applications like roads, airport runways, and industrial sites, while ensuring surface stability and protecting the system below.

#### 4. Side Plate

Side plates are installed to enclose the JUMBO BLOCK® modules on the sides, preventing lateral water movement and ensuring system integrity. They help stabilize the overall structure and protect against shifting forces.

#### 5. Base Plate

The base plate provides a stable foundation for each JUMBO BLOCK®, distributing the weight evenly and creating a secure, level base. This feature is essential for ensuring structural stability and longevity.

# 6. Sealing System

The sealing systems for JUMBO BLOCK® provide durable, waterproof solutions for module connections. Using high-performance adhesives and sealants, they securely seal joints and connections, preventing water loss and optimizing retention efficiency. Their flexible, durable materials ensure long-term functionality under varying conditions.