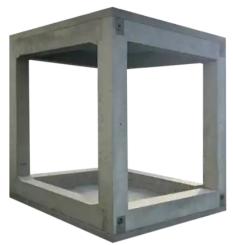

#### 1. JUMBO BLOCK®

The core of the system – a massive, hollow, load-bearing concrete module (2.5 m x 2.5 m x 2.5 m) with an impressive capacity to support up to 792 tonnes. This block is designed for underground installation, forming the backbone of a modular and scalable retention system.