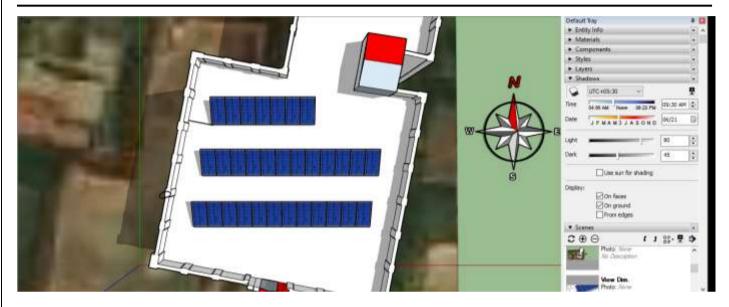

## Shading analysis from 9:30 am to 3:30 pm

Shadow Time: Dec 21st – 09.30 AM

Shadow Time: Dec 21st – 03.30 PM

Shadow Time: June 21st – 09.30 AM

Shadow Time: June 21<sup>nd</sup> – 03.30 PM

## Note:

- 1. Shadow analysis has been created by considering obstructions available on roof.
- 2. Nearby Tree shadow can affect the generation, client need to trim the trees to avoid generation loss.