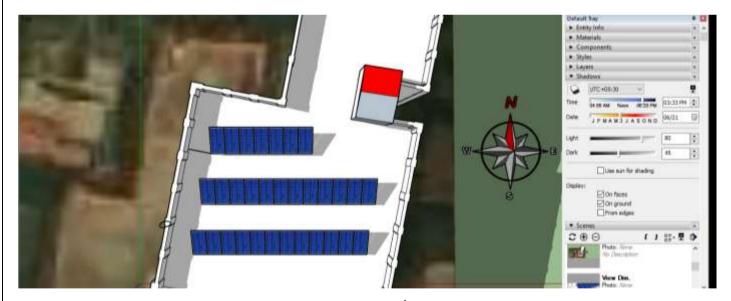

## Shading analysis from 9:30 am to 3:30 pm

Shadow Time: Dec 21st – 09.30 AM

Shadow Time: Dec 21st – 03.30 PM

Shadow Time: June 21st – 09.30 AM

Shadow Time: June 21<sup>nd</sup> – 03.30 PM