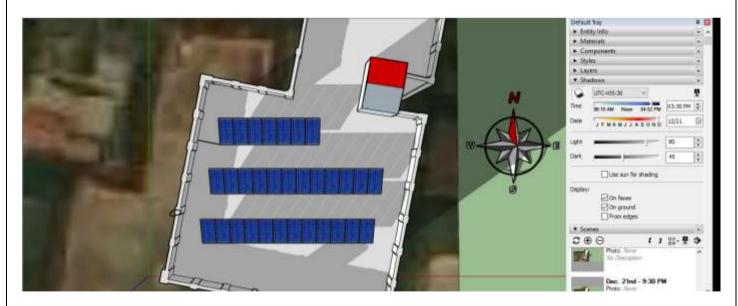

## Shading analysis from 9:30 am to 3:30 pm

Shadow Time: Dec 21st – 09.30 AM

Shadow Time: Dec 21st – 03.30 PM

Shadow Time: June 21st – 09.30 AM

Shadow Time: June 21<sup>nd</sup> – 03.30 PM

## Note:

- 1. Shadow analysis has been created by considering obstructions available on roof.
- 2. Nearby Tree shadow can affect the generation, client need to trim the trees to avoid generation loss.