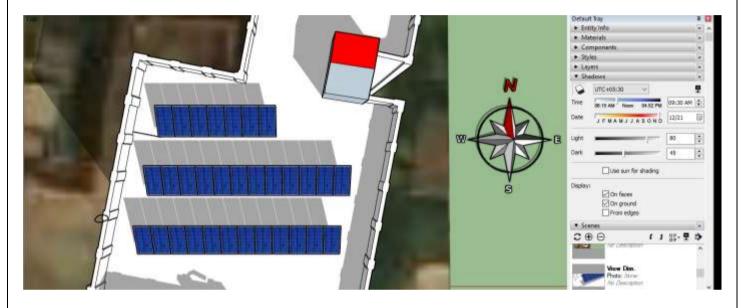

## Shading analysis from 9:30 am to 3:30 pm

Shadow Time: Dec 21st – 09.30 AM

Shadow Time: Dec 21st – 03.30 PM

Shadow Time: June 21st – 09.30 AM

Shadow Time: June 21<sup>nd</sup> – 03.30 PM

## Note:

- 1. Shadow analysis has been created by considering obstructions available on roof.
- 2. Nearby Tree shadow can affect the generation, client need to trim the trees to avoid generation loss.