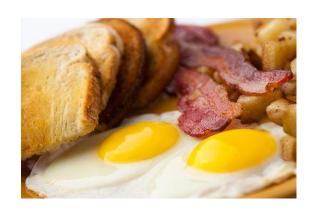

#### **Traditional Breakfast**

Choice of bacon(regular or brown sugar bacon), ham or sausage(maple or bratwurst or patty), 2 eggs your way, seasoned hash brown & choice of bread: white, brown, rye or toast