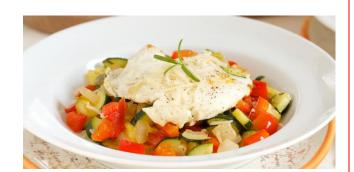

#### Vegetable Skillet

\$14.95

Red and green peppers, onions, tomatoes, seasoned hash brown, topped with 2 eggs cooked your way, toast

## Meat and Veggie Skillet

\$16.95

Choice of bacon, ham, or sausage, red and green peppers, onions, tomatoes, seasoned hash brown, topped with 2 eggs and toast