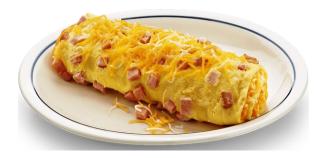

#### Ham & Cheese Omelette

2 eggs omelette with ham, a blend of cheddar and mozzarella cheese, seasoned hash brown and toast \$12.00