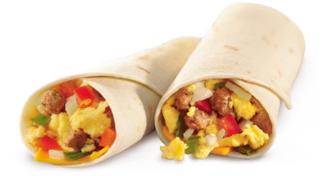

#### **Breakfast Burrito**

Scrambled eggs, green and red peppers, onions, choice of bacon, ham or sausage wrapped in tortilla shell

\$12.00