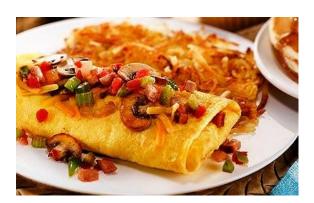

## 3 Egg Omelette

Bacon or ham with peppers, onions, tomato and mushroom, blend of mozzarella and cheddar cheese, seasoned hash brown and toast \$15.00