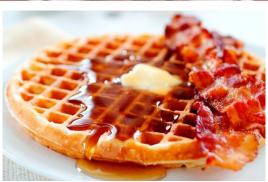

#### Waffle with meat

Waffle, with 2 bacon or 2 ham or 2 sausage

**Pancake** 

Add extra pancakes for \$2 each

\$3.00 (single)

\$11.95

\$12.95