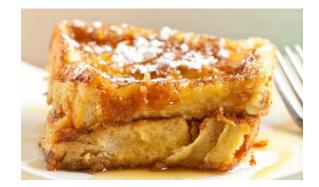

# **Truckers Special**

\$16.95

3 eggs, 3 sausage, 3 bacon, 3 hams, 2 toasts, seasoned hash brown

Slices of Texas bread dipped in eggs and cinnamon, topped with powdered sugar, served with syrup

\$9.00 (2 slices), \$11.00(3 slices)