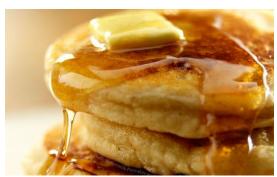

#### Waffle with meat

Waffle, with 2 bacon or 2 ham or 2 sausage

**Pancake** 

Add extra pancakes for \$2 each

\$3.00 (single)

\$11.95

\$12.95