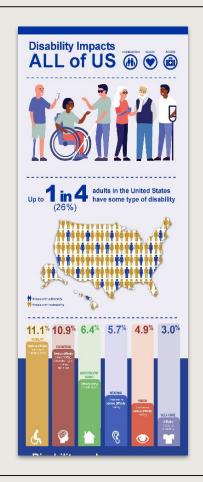

#### DISABILITIES

- A condition one is born with that affects activity
- Every 1 in 4 adults in US has a disability (26% of population)
- Types of disabilities:
  - Vision/Hearing
  - Movement
  - Thinking/Learning
  - Communicating
  - Mental Health
- Dimensions:
  - Impairment body functions
  - Activity Limitations vision, hearing, walking, etc.
  - Participation restrictions daily activities, working, recreational activities

#### » STATISTICS

1/4 Adult Americans live with a Disability

Over 3 Million Children in the U.S. live with a Disability

**>>** 