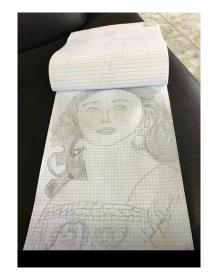

## SITE CONTENT ADD OPTIONS OF NEW PRODUCTS

PENCIL SKTECHES

Women Face and Chest Portrait Recognition Pencil Sketch

## ANNOUNCE BIG PRODUCTS IN CLIENTS PLACES AlDesign Private Limited Offers Pencil Sketches

#### FACE RECOGNITION WOMEN

Sketched using sketch pen marker