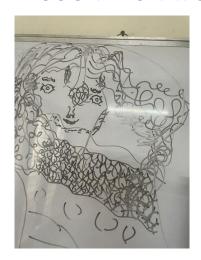

## SITE CONTENT ADD OPTIONS OF NEW PRODUCTS

PENCIL SKTECHES

Women Face and Chest Portrait Recognition Pencil Sketch

## ANNOUNCE BIG PRODUCTS IN CLIENTS PLACES AlDesign Private Limited Offers Pencil Sketches

#### FACE RECOGNITION WOMEN

Sketched using sketch pen marker