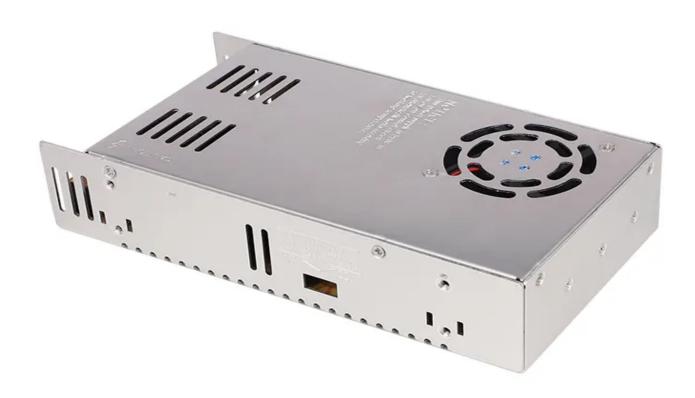

## G3CNC 360W Power Supply S-360-36

## Features:

- 36V DC 10A output
- AC input voltage range: 85~264VAC
- 115V/230V AC selected by switch
- High efficiency low cost
- Forced air cooling by built-in DC fan
- Low output ripple and yawp
- Over current, over voltage, short circuit and overheat protections
- 240\*122\*63mm (L\*W\*H)