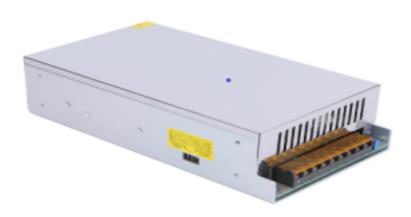

## G3CNC 500W Power Supply S-480-48

## Features:

- 48V DC 10A output
- AC input voltage range: 85~264VAC
- 115V/230V AC selected by switch
- High efficiency low cost
- Forced air cooling by built-in DC fan
- Low output ripple and yawp
- Over current, over voltage, short circuit and overheat protections
- 240\*122\*63mm (L\*W\*H)