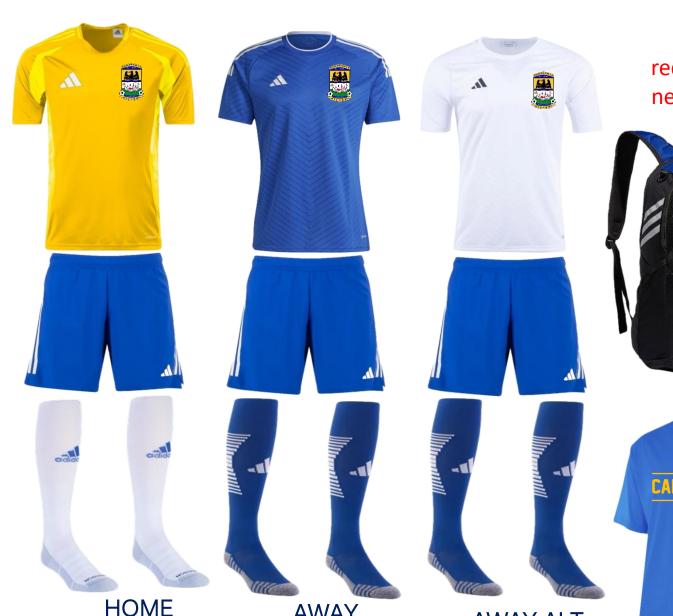

# 2024 - 2026 **Adidas Uniform**

**AWAY** 

Bag is required for new players

2x Practice Shirts

Two-Year Cycle 2024-2026

- Current players \$248
- New players w/bag \$298

AWAY ALT.

can be used