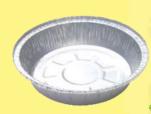

## Round Trays & Aluminum Foil Rolls

| DESCRIPTION                | SPECIFICATIONS                                      | UNIT X<br>CTN | CTN /<br>CONT |  |
|----------------------------|-----------------------------------------------------|---------------|---------------|--|
| Round Tray 2750ml          | Top out:φ254*75mm Top<br>in:φ238*72mm Bottom:φ203mm | 500           | 640           |  |
| Round Tray 960ml           | Top out:φ295*14mm Top<br>in:φ275*12mm Bottom:φ166mm | 200           | 1390          |  |
| ıminum foil roll 300mm*10m |                                                     | 24            | 3391          |  |
| iminum foil roll 300mm*20m |                                                     | 24            | 3391          |  |
| minum foil roll 300mm*30m  |                                                     | 24            | 2310          |  |
| uminum foil roll 450mm*10m |                                                     | 24            | 2310          |  |
| uminum foil roll 450mm*20m |                                                     | 24            | 1576          |  |

MOQ: 200,000 u

| DESCRIPTION          | SPECIFICATIONS (mm)                               | UNIT /<br>CTN | CTN /<br>CONT |
|----------------------|---------------------------------------------------|---------------|---------------|
| Round CUP<br>110ml   | Top out:φ73 x 47 Top in: φ62 x 45<br>Bottom:φ48   | 2000          | 1681          |
| Round Tray<br>720ml  | Top out:φ185 x 45 Top in:φ165 x 38<br>Bottom:φ142 | 500           | 877           |
| Round Tray<br>500ml  | Top out:φ200 x 22 Top in:φ186 x 20<br>Bottom:φ176 | 1000          | 650           |
| Round Tray<br>1100ml | Top out:φ215 x 47 Top in:φ198 x 40<br>Bottom:φ175 | 500           | 665           |