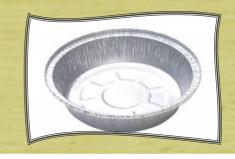

## Round Trays & Aluminum Foil Rolls

| DESCRIPTION                | SPECIFICATIONS                                      | UNIT X<br>CTN | CTN /<br>CONT |  |
|----------------------------|-----------------------------------------------------|---------------|---------------|--|
| Round Tray 2750ml          | Top out:φ254*75mm Top<br>in:φ238*72mm Bottom:φ203mm | 500           | 640           |  |
| Round Tray 960ml           | Top out:φ295*14mm Top<br>in:φ275*12mm Bottom:φ166mm | 200           | 1390          |  |
| ıminum foil roll 300mm*10m |                                                     | 24            | 3391          |  |
| iminum foil roll 300mm*20m |                                                     | 24            | 3391          |  |
| minum foil roll 300mm*30m  |                                                     | 24            | 2310          |  |
| uminum foil roll 450mm*10m |                                                     | 24            | 2310          |  |
| uminum foil roll 450mm*20m |                                                     | 24            | 1576          |  |

MOQ: 200,000 u

| DESCRIPTION          | SPECIFICATIONS (mm)                               | UNIT /<br>CTN | CTN /<br>CONT |
|----------------------|---------------------------------------------------|---------------|---------------|
| Round CUP<br>110ml   | Top out:φ73 x 47 Top in: φ62 x 45<br>Bottom:φ48   | 2000          | 1681          |
| Round Tray<br>720ml  | Top out:φ185 x 45 Top in:φ165 x 38<br>Bottom:φ142 | 500           | 877           |
| Round Tray<br>500ml  | Top out:φ200 x 22 Top in:φ186 x 20<br>Bottom:φ176 | 1000          | 650           |
| Round Tray<br>1100ml | Top out:φ215 x 47 Top in:φ198 x 40<br>Bottom:φ175 | 500           | 665           |