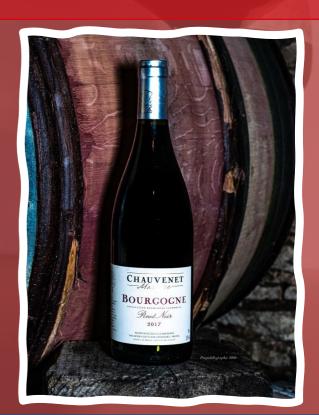

PRODUIT DE FRANCE - CONTIENT DES SULFITES









Bourgogne «Pinot Noir» AOC

2013 2014 2015 2016

Bourgogne «Sélection Vieilles Vignes» AOC

2013 2014 2015 2016

Pommard «Clos St Jacques» AOC

2014 2016

Pommard «Les Vaumuriens» AOC

2014 2017

Beaune 1er cru «Les Montrevenots» AOC

2013 2014 2015 2016

Hautes-côtes de Beaune AOC

2016

Ladoix-Serrigny AOC

2014 2015





## BOURGOGNE «PINOT NOIR» AOC

**Color** Shiny red dress.

**Grape variety** Pinot noir

**Aromas** Raspberry note.

Food pairing
The Antler, Fondues and Tartiflette,
The Paella, The pizzas, Roquefort.

**Serving temperature** Serve at 16 °c.

- The vines lie in the plain. The wine is raised 10 months in stainless steel tank.
- Lively, fresh, pleasant and pleasant wine.
- Young wine to consume. To keep five years.





## BOURGOGNE «PINOT NOIR» AOC



CHAUVENET Marlyse

BOURGOGNE
APPELLATION BOURGOGNE CONTROLÉE

l'Ame du vin chantait dans les bouteilles. Homme, vers toi je pousse o cher déshérité. ous ma prison de verr et mes cires vermeilles, un chant plein de lumières

et de fraternité

Pinot Noir

2013

MIS EN BOUTETLEE À LA PROPRIETE PAR MARLYSE CHAUVENET A POMMARD - FRANCE





CHAUVENET Marlyse

l'Ame du vin chantait dans les bouteilles. Homme, vers toi je pousse o cher déshérité. o cher desherite, sous ma prison de verre et mes cires vermeilles, un chant plein de lumières

et de fraternité

Bourgogne
APPELLATION BOURGOGNE CONTRÔLÉE Pinot Noir

2014

MIS EN BOUTEILLE À LA PROPRIETE PAR MARLYSE CHAUVENET A POMMARD - FRANCE





l'Ame du vin chantait dans les bouteilles. Homme, vers toi je pousse ó