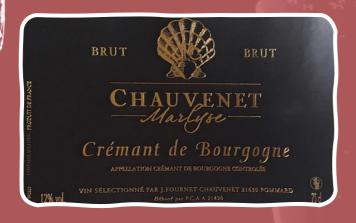

## CRÉMANT DE BOURGOGNE ROSÉ AOC

**Color** Bright raspberry pink. Fine bubbles.

**Grape variety** Pinot Noir.

**Aromas** Red fruits, often blackcurrant, raspberry.

Food pairing Crémant Rosé is perfect for aperitifs and desserts.

#### CRÉMANT DE BOURGOGNE BLANC AOC

**Color** Pale gold, made of fine bubbles and a nice pearl necklace.

**Grape variety** Chardonnay

Aroma Citrus, white flower, green apples and a note of minerality.

**Food pairing** Seafood in Sauce, Desserts