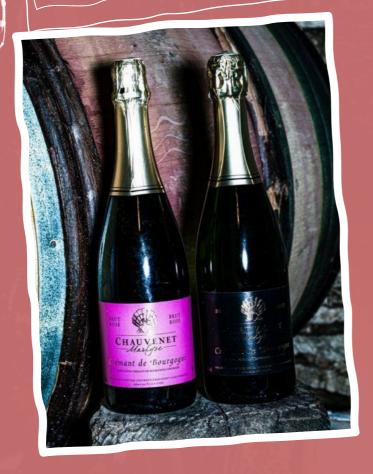

## CRÉMANT DE BOURGOGNE ROSÉ AOC

**Color** Bright raspberry pink. Fine bubbles.

**Grape variety** Pinot Noir.

**Aromas** Red fruits, often blackcurrant, raspberry.

Food pairing Crémant Rosé is perfect for aperitifs and desserts.

The traditional method is used to make the prestigious Champagnes and also our crémants de Bourgogne.

It expresses with delicacy the finesse of our terroir and our burgundy varietals.

#### CRÉMANT DE BOURGOGNE BLANC AOC

**Color** Pale gold, made of fine bubbles and a nice pearl necklace.

**Grape variety** Chardonnay

Aroma Citrus, white flower, green apples and a note of minerality.

**Food pairing** Seafood in Sauce, Desserts

The traditional method is used to make the prestigious Champagnes and also our crémants de Bourgogne. Good balance between elegance, freshness and acidity.

CHAUVENET