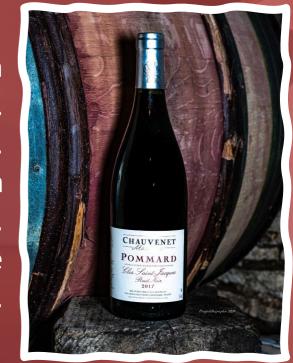

## POMMARD «CLOS ST JACQUES» AOC

Color Ruby Red

**Grape variety** Pinot noir

**Aromas** Pepper, pink, blackberry, wild berries.

**Food pairing** Game, Beef Coast, Couscous and Tajine.

**Serving temperature** Serve between 16 and 18 °.

I Clos created by Jacques Chauvenet in 1989.

Minimum guard: 3 to 5 years.

Strong wine with fruity aromas with a

good length in the mouth.

Wine with a custody potential of more

than 15 years.