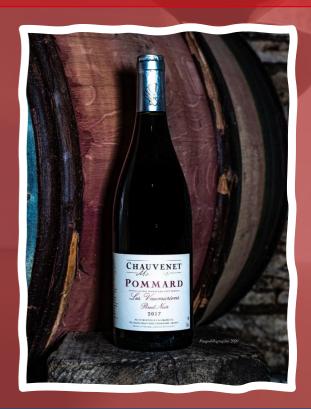

## POMMARD «LES VAUMURIENS» AOC

**Color** Ruby red with a certain brightness note

**Grape variety** Pinot noir

**Aromas** Cherry and raspberry flavored with spice

Food pairing The rib steak or the rib of beef, "Époisses" cheese.

**Serving temperature** Serve between 16 °c and 18 °c

- It is a well-known place located in the hillsides of Pommard in the east. Very powerful, tannic and elegant wine. The wine is raised in casks of 3 wines.
- Perfect balance between fruit and tannins.
- Wine-keeping with a potential of more than 15 years.