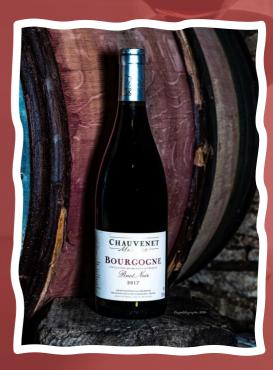

## BOURGOGNE «PINOT NOIR» AOC

**Color** Shiny red dress.

**Grape variety** Pinot noir

**Aromas** Raspberry note.

Food pairing
The Antler, Fondues and Tartiflette,
The Paella, The pizzas, Roquefort.

**Serving temperature** Serve at 16 °c.

- The vines lie in the plain. The wine is raised 10 months in stainless steel tank.
- Lively, fresh, pleasant and pleasant wine.
- Young wine to consume. To keep five years.

## BOURGOGNE «PINOT NOIR» AOC

CHAUVENET Marlyse

BOURGOGNE
APPELLATION BOURGOGNE CONTROLÉE

l'Ame du vin chantait dans les bouteilles. Homme, vers toi je pousse o cher déshérité. ous ma prison de verr et mes cires vermeilles, un chant plein de lumières

et de fraternité

Pinot Noir

2013

MIS EN BOUTETLEE À LA PROPRIETE PAR MARLYSE CHAUVENET A POMMARD - FRANCE

CHAUVENET Marlyse

l'Ame du vin chantait dans les bouteilles. Homme, vers toi je pousse o cher déshérité. o cher desherite, sous ma prison de verre et mes cires vermeilles, un chant plein de lumières