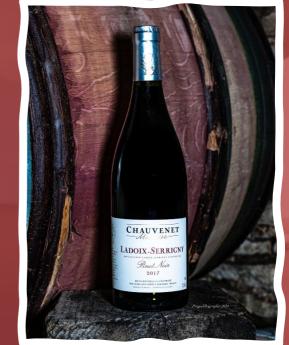

#### LADOIX-SERRIGNY AOC

**Color** Shiny garnet with slightly purplish reflections

**Grape variety** Pinot noir

Aromas Raspberry, candied cherry, spice notes (cloves). Some shades of cocoa.

Food pairing Pie Crust, Calf, Vacherin, Reblochn, Bleu de Bresse, county

Serving temperature | Serve between 14 and 18 °C

- Fine and fruity wine-guard wine.
- Tender and fruity wine, round shape with a good tannic structure.
- Potential for custody between the ages of five and eight.