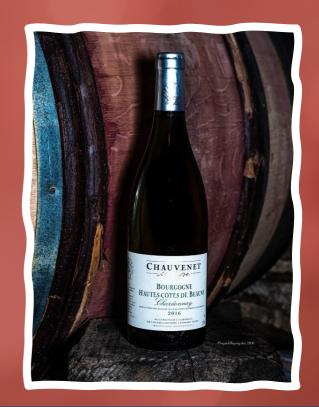

# HAUTES-CÔTES DE BEAUNE AOC

**Color** Golden yellow shiny gold

**Grape variety** Chardonnay

**Aromas** White flowers, honey, gingerbread, fluffy in the mouth

Food pairing
The crab and the prawns,
Fish in sauce, The pâté and the terrine.

Serving temperature Serve between 8 °c and 11 °c

- The plot is located behind the mountain of Pommard.
- The wine is raised 12 months in casks of 2 wines.
- Fine wines, extremely fresh in fat.
- Very good balance between smoothness and spices.
- Wines to be consumed between 2 and 7 years.