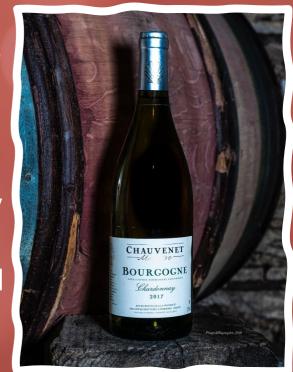

## BOURGOGNE «CHARDONNAY» AOC

**Color** Pale gold yellow

**Grape variety** Chardonnay

Aromas Buttered, fresh fruit and dry, with a floral touch.

Mineral wine.

Food pairing The NEMS, Seafood, Baked Pasta cheeses, Creams and desserts, Red fruit desserts.

**Serving temperature** Serve between 8 °c and 11 °c

- The parcel is located in Pommard.
- The wine is raised 12 months in casks of 2 wines (keg having already raised 2 harvesting campaigns).
- It is a rich and greasy wine, with gourmet flavors, of a fluffy often very developed.
- Wine to be consumed between 2 and 5 years; More according to the vintages.

75 cl

CHAUVENET

BOURGOGNE

Chardonnay

2011

MIS EN BOUTEILLE À LA PROPRIÉTÉ PAR MARLYSE CHAUVENET À POMMARD - FRANCE

Un soir
I Ame du vin chantait
dans les bouteilles.
Homme,
vers toi je pousse
ô cher déshérité,
sous ma prison de verre
et mes cires vermeilles,
un chant plein
de lumières
et de fraternité.