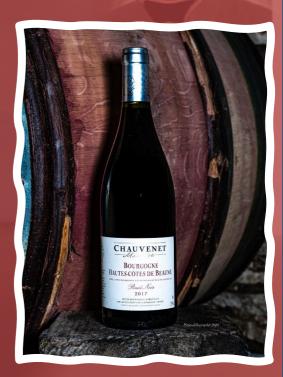

# HAUTES-CÔTES DE BEAUNE AOC

**Color** Golden yellow shiny gold

**Grape variety** Chardonnay

**Aromas** White flowers, honey, gingerbread, fluffy in the mouth

Food pairing
The crab and the prawns,
Fish in sauce, The pâté and the terrine.

Serving temperature Serve between 8 °c and 11 °c

- The plot is located behind the mountain of Pommard.
- The wine is raised 12 months in casks of 2 wines.
- Fine wines, extremely fresh in fat.
- Very good balance between smoothness and spices.
- Wines to be consumed between 2 and 7 years.

Bourgogne Hautes-côtes de Beaune

APPELLATION BOURGOGNE HAUTES CÔTES DE BEAUNE CONTRÔLÉE

2016

MIS EN BOUTEILLE À LA PROPRIÉTÉ
PAR MARLYSE CHAUVENET À POMMARD - FRANCE
PRODUIT DE FRANCE, CONTIENT DES SULFITÉS