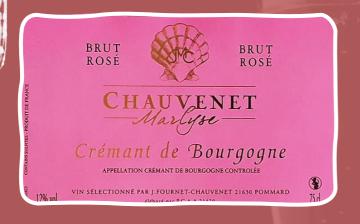

## CRÉMANT DE BOURGOGNE ROSÉ AOC

**Color** Bright raspberry pink. Fine bubbles.

**Grape variety** Pinot Noir.

**Aromas** Red fruits, often blackcurrant, raspberry.

Food pairing Crémant Rosé is perfect for aperitifs and desserts.