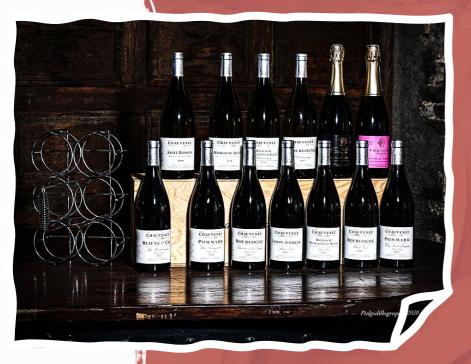

"We put at your disposal more than 15 years of experience in the Latin American and international market, in the location and acquisition of new products."

#### THE POWER OF EXCELLENCE





# CHAUVENET



# Health benefits of drinking a glass of wine daily:

- ✓ Good memory.
- ✓ Reducing up to 50% the chances of suffering from ovarian cancer.
- ✓ The components of wine protect heart muscle.
- Reducing up to 11% the risk of suffering from a bacterial infection.

# CHAUVENET MARLY SE

# CRÉMANTS WINES CONTENT



## CHAUVENET



#### BOURGOGNE ROSÉ AOC



BOURGOGNE BLANC AOC



## CRÉMANT DE BOURGOGNE ROSÉ AOC

**Color** Bright raspberry pink. Fine bubbles.

**Grape variety** Pinot Noir.

**Aromas** Red fruits, often blackcurrant, raspberry.

Food pairing Crémant Rosé is perfect for aperitifs and desserts.



The traditional method is used to make the prestigious Champagnes and also our crémants de Bourgogne.

It expresses with delicacy the finesse of our terroir and our burgundy varietals.