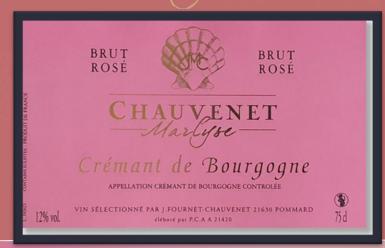

## CRÉMANT DE BOURGOGNE ROSÉ AOC

**Color** Bright raspberry pink. Fine bubbles.

**Grape variety** Pinot Noir.

**Aromas** Red fruits, often blackcurrant, raspberry.

Food pairing Crémant Rosé is perfect for aperitifs and desserts.