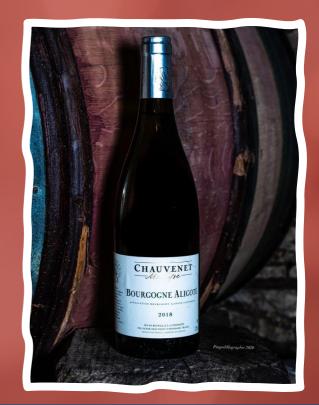

## BOURGOGNE ALIGOTÉ AOC

**Color** Pale yellow

Grape variety Aligoté

**Aromas** Lemon-apple, poor in tannins and very fragrant

The small ovens, The deli, Goat cheese, The Seafood **Food pairing** gratin, Tapas, Desserts: apple pie, pears, chocolate fudge.

**Serving temperature** Serve at 8 °c.

- It is a wine quickly put in bottles, raised 10 months in stainless steel tank.
- Preferably young wine to consume.

Bourgogne Aligoté

APPELLATION BOURGOGNE ALIGOTÉ CONTRÔLÉE

2011

MIS EN BOUTEILLE À LA PROPRIÉTÉ PAR MARLYSE CHAUVENET À POMMARD - FRANCE

dans les bouteilles. Homme, vers toi je pousse ô cher déshérité, sous ma prison de verre et mes cires vermeilles, un chant plein de lumières