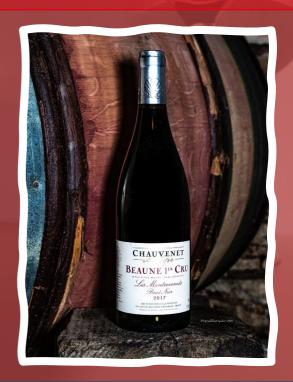

# BEAUNE 1ER CRU «LES MONTREVENOTS» AOC

**Color** Intense, bright red dress

**Grape variety** Pinot noir

**Aromas** Musk, blackcurrant, liquorice, powerful wine.

Food pairing The Lamb, The Camembert, Feathered game, The Rabbit, The Ox

**Serving temperature** Serve between 16 °c and 18 °c

- The vineyard is located on the slopes on the edge of Beaune côté Pommard.
- The wine is raised in barrels of 2 wines.
- Wine bringing together the finesse of Beaune and the firmness of Pommard.
- Wine on guard, with a potential of a minimum of 10 years.

#### BEAUNE 1ER CRU «LES MONTREVENOTS» AOC

vers toi je pouss o cher desherite sous ma prison de verr et mes cires vermeilles un chant plein CHAUVENET Marlyse

BEAUNE 1ER CRU

Les Montrevenots APPELLATION BEAUNE := CRU CONTROLÉE

2013

MIS EN BOUTEILLE À LA PROPRIÉTÉ PAR MARLYSE CHAUVENET A POMMARD - FRANCE

sous ma prison de vers et mes cires vermeilles un chant plein de lumières

BEAUNE 1ER CRU

Les Montrevenots APPELLATION BEAUNE : CRU CONTRÔLÉE

2014

MIS EN BOUTEILLE À LA PROPRIETE PAR MARLYSE CHAUVENET A POMMARD - FRANCE

et de fraternité

BEAUNE 1ER CRU Ame du vin chant dans les bouteilles Homme,

Les Montrevenots vers toi je pousse o cher déshérité, sous ma prison de verr et mes cires vermeilles, un chant plein de lumières APPELLATION BEAUNE := CRU CONTRÔLÉE 2015

MIS EN BOUTEILLE À LA PROPRIETE

CHAUVENET

PAR MARLYSE CHAUVENET À POMMARD - FRANCE

l'Ame du vin chantait dans les bouteilles. Homme, vers toi je pousse o cher desherite, un chant plein de lumières et de fraternité

CHAUVENET

13.5%vol

BEAUNE 1ER CRU

PAR MARLYSE CHAUVENET A POMMARD - FRANCE