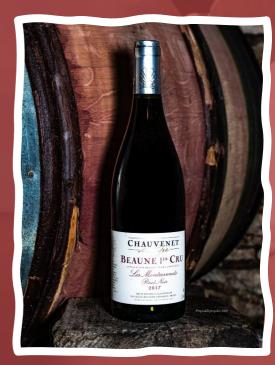

# BEAUNE 1ER CRU «LES MONTREVENOTS» AOC

**Color** Intense, bright red dress

**Grape variety** Pinot noir

**Aromas** Musk, blackcurrant, liquorice, powerful wine.

Food pairing The Lamb, The Camembert, Feathered game, The Rabbit, The Ox

**Serving temperature** Serve between 16 °c and 18 °c

- The vineyard is located on the slopes on the edge of Beaune côté Pommard.
- The wine is raised in barrels of 2 wines.
- Wine bringing together the finesse of Beaune and the firmness of Pommard.
- Wine on guard, with a potential of a minimum of 10 years.

#### BEAUNE 1ER CRU «LES MONTREVENOTS» AOC

vers toi je pouss o cher desherite sous ma prison de verr et mes cires vermeilles un chant plein CHAUVENET Marlyse

BEAUNE 1ER CRU

Les Montrevenots APPELLATION BEAUNE := CRU CONTROLÉE

2013

MIS EN BOUTEILLE À LA PROPRIÉTÉ PAR MARLYSE CHAUVENET A POMMARD - FRANCE

sous ma prison de vers et mes cires vermeilles un chant plein de lumières

BEAUNE 1ER CRU

Les Montrevenots APPELLATION BEAUNE : CRU CONTRÔLÉE