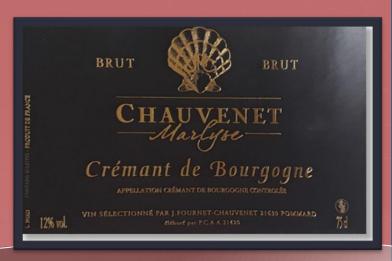

#### CRÉMANT DE BOURGOGNE BLANC AOC

**Color** Pale gold, made of fine bubbles and a nice pearl necklace.

**Grape variety** Chardonnay

Aroma Citrus, white flower, green apples and a note of minerality.

**Food pairing** Seafood in Sauce, Desserts