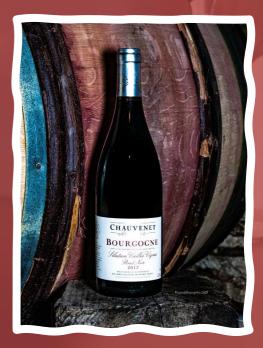

ONTROLEE

Sélection Vieilles Vignes 2014

MIS EN BOUTEILLE À LA PROPRIÈTE PAR MARLYSE CHAUVENET À POMMARD - FRANCE





Un soir l'Ame du vin chantait dans les bouteilles. Homme, vers toi je pousse ô cher dêshêritê,

o cher déshérité, sous ma prison de verre et mes cires vermeilles, un chant plein de lumières et de fraternité.

75 cl

CHAUVENET

BOURGOGNE

Sélection Vieilles Vignes

2015

MIS EN BOUTEILLE À LA PROPRIÈTÉ
PAR MARLYSE CHAUVENET À POMMARD : FRANCE





Marlyse

BOURGOGNE

Sélection Vieilles Vignes

2016



Un soir l'Ame du vio chanta dans les bouteilles. Homme,

vers toi je pousse, o cher déshérité, sous ma prison de verce et mes circs vermeilles, un chant plein de lumières et de fraternité. Badelaire

MIS EN BOUTEILLE A LA PROPRIÈTE PAR MARLYSE CHAUVENET À POMMARD - FRANCE







## POMMARD «CLOS ST JACQUES» AOC

Color Ruby Red

**Grape variety** Pinot noir

**Aromas** Pepper, pink, blackberry, wild berries.

**Food pairing** Game, Beef Coast, Couscous and Tajine.

**Serving temperature** Serve between 16 and 18 °.

I Clos created by Jacques Chauvenet in 1989.

Minimum guard: 3 to 5 years.

Strong wine with fruity aromas with a

good length in the mouth.

Wine with a custody potential of more

than 15 years.





## POMMARD «CLOS ST JACQUES» AOC



Un soir l'Ame du vin chantait dans les bouteilles. Homme, vers toi je pousse à cher déshérité, sous ma prison de verre et mes cires vermeilles, un chant plein de lumières et de fraternité.

CHAUVENET

Clos Saint-Jacques 2014

MIS EN BOUTEILLE À LA PROPRIÈTE PAR MARLYSE CHAUVENET À POMMARD - FRANCE





Un soir l'Ame