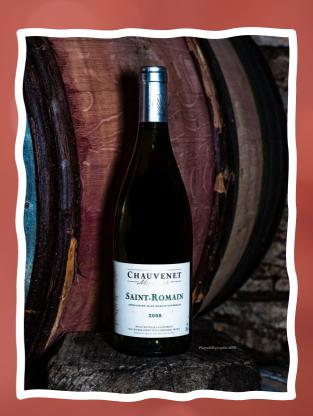

### SAINT-ROMAIN AOC

**Color** Pale gold with green reflections

**Grape variety** Chardonnay

**Aromas** Lemon-apple, poor in tannins and very fragrant

**Food pairing** The fish in the oven, Raw fish, The chicken stew.

**Serving temperature** Serve between 11 °c and 13 °c.

- Village which is located 10 km from Pommard in the hills.
- The wine is raised 12 months in casks of 2 wines.
- Mineral mouth and soft, with a aromatic and tannic complexity.
- Perfect balance between acidity, tannin and smoothness.
- Wine-keeping with a potential of more than 10 years.

APPELLATION SAINT-ROMAIN CONTROLÉE

2008

MIS EN BOUTEILLE À LA PROPRIÉTÉ PAR MARLYSE CHAUVENET À POMMARD - FRANCE

PRODUIT DE FRANCE - CONTIENT DES SULFITES

Bourgogne «Pinot Noir» AOC

2013 2014 2015 2016

Bourgogne «Sélection Vieilles Vignes» AOC