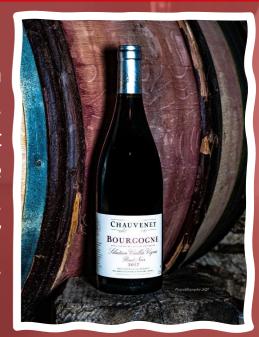

POMMARD - FRANCE







l'Ame du vin chantait dans les bouteilles. vers toi je pousse o cher deshérité. sous ma prison de verre et mes cires vermeilles, un chant plein de lumières et de fraternité







# BOURGOGNE «SÉLECTION VIEILLES VIGNES» AOC

**Color** Shiny red.

**Grape variety** Pinot noir

**Aromas** Note of red fruits.

The Fish, The roasted calf, The cold tabbouleh, Food pairing Gouda Cheese, Vegetables in salad, Meat pie,

Desserts with three chocolates.

**Serving temperature** Serve at 16 °c.

- It is a wine from old vines, raised 10 months in stainless steel vats.
- This wine is on a note of red fruits, more robust than burgundy while being less keen than the latter. It combines fruit and flexibility very well.
  - Nice to drink young. To keep between 5 and 7 years old.





## BOURGOGNE «SÉLECTION VIEILLES VIGNES» AOC



Un soir l'Ame du vin chantait dans les bouteilles. Homme, vers toi je pousse ô cher déshèrité, sous ma prison de verrs

et mes cires vermeilles, un chant plein de lumières et de fraternité. CHAUVENET

Bourgogne APPELLATION BOURGOGNE CONTROLEE

Sélection Vieilles Vignes

2013

MIS EN BOUTEILLE À LA PROPRIÈTE
PAR MARLYSE CHAUVENET À POMMARD - FRANCE





Un soir l'Ame du vin chantait dans les bouteilles. Homme, vers toi je pousse o cher déshérité,

Boulela



Bourgogne APPELLATION BOURGOGNE CONTROLEE

Sélection Vieilles Vignes 2014

MIS EN BOUTEILLE À LA PROPRIÈTE PAR MARLYSE CHAUVENET À POMMARD - FRANCE





Un soir l'Ame du vin chantait dans les bouteilles. Homme, vers toi je pousse ô cher dêshêritê,

o cher déshérité, sous ma prison de ver