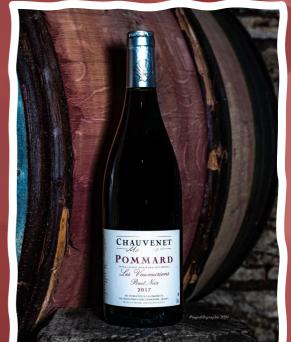

## POMMARD «LES VAUMURIENS» AOC

**Color** Ruby red with a certain brightness note

**Grape variety** Pinot noir

**Aromas** Cherry and raspberry flavored with spice

Food pairing The rib steak or the rib of beef, "Époisses" cheese.

**Serving temperature** Serve between 16 °c and 18 °c

- It is a well-known place located in the hillsides of Pommard in the east. Very powerful, tannic and elegant wine. The wine is raised in casks of 3 wines.
- Perfect balance between fruit and tannins.
- Wine-keeping with a potential of more than 15 years.

## POMMARD «LES VAUMURIENS» AOC

l'Ame du vin chantait dans les bouteilles, Homme, vers toi je pousse o cher déshérité, sous ma prison de verre et mes cires vermeilles, un chant plein de lumières et de fraternité.

Bundelnier

CHAUVENET

Les Vaumuriens

2014

MIS EN BOUTEILLE À LA PROPRIÉTE PAR MARLYSE CHAUVENET A POMMARD - FRANCE

dans les bouteilles. Homme, vers toi je pousse o cher déshérité, un chant plein de lumières et de fraternité.