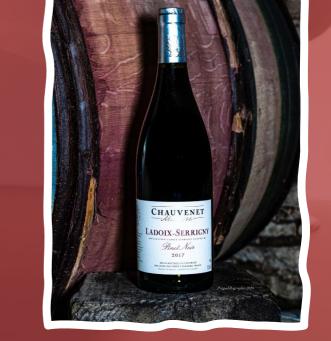

#### LADOIX-SERRIGNY AOC

**Color** Shiny garnet with slightly purplish reflections

**Grape variety** Pinot noir

Aromas Raspberry, candied cherry, spice notes (cloves). Some shades of cocoa.

Food pairing Pie Crust, Calf, Vacherin, Reblochn, Bleu de Bresse, county

Serving temperature | Serve between 14 and 18 °C

- Fine and fruity wine-guard wine.
- Tender and fruity wine, round shape with a good tannic structure.
- Potential for custody between the ages of five and eight.

#### LADOIX-SERRIGNY

APPELLATION LADOIX SERRIGNY CONTROLER

2014

l'Ame du vin chantait
dans les bouteilles.
Homme,
vers toi je pousse
ò cher déshérité,
sous ma prison de verre
et mes cires vermeilles,
un chant plein
de lumières
et de fraternité.

#### LADOIX-SERRIGNY

APPELLATION LADOUX-SERRIGNY CONTROLEE

2015

MIS EN BOUTEILLE À LA PROPRIÉTÉ PAR MARLYSE CHAUVENET À POMMARD - FRANCE

PRODUCT DE PRANCE. CONTIENT DES AULTITES