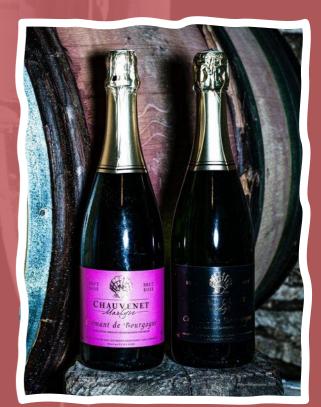

# CRÉMANTS WINES CONTENT

The traditional method is used to make the prestigious Champagnes and also our crémants de Bourgogne.

It expresses with delicacy the finesse of our terroir and our burgundy varietals.