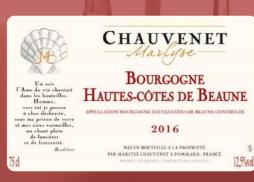

#### BOURGOGNE HAUTES-CÔTES DE BEAUNE

Homme,
vers toi je pousse
ô cher dêshêrîtê,
sous ma prison de verre
et mes cires vermeilles,
un chant plein
de lumières

et de fraternité. Baudelaire 2011

MIS EN BOUTEILLE À LA PROPRIÉTÉ
PAR MARLYSE CHAUVENET À POMMARD - FRANCE

Bourgogne Hautes-côtes de Beaune

APPELLATION BOURGOGNE HAUTES CÔTES DE BEAUNE CONTRÔLÉE

2016

MIS EN BOUTEILLE À LA PROPRIÉTÉ
PAR MARLYSE CHAUVENET À POMMARD - FRANCE
PRODUIT DE FRANCE, CONTIENT DES SULFITÉS