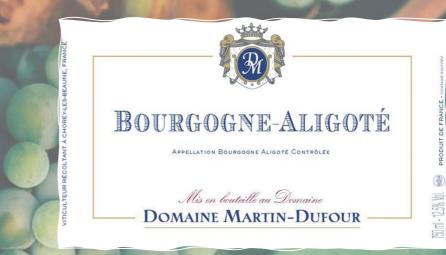

#### BOURGOGNE ALIGOTE

1929-1984

## Bourgogne Aligoté

|                                                                              | Municipality of production | Chorey-les-Beaune, Ladoix    |
|------------------------------------------------------------------------------|----------------------------|------------------------------|
|                                                                              | Surface area               | 0.41 ha                      |
|                                                                              | Year of Plantation         | 1929 - 1984                  |
| BOURGOGNE-ALIGOTÉ<br>Anticas Bransser Avert Constant<br>Marine Martin-Dufour | Grape Variety              | Aligoté                      |
|                                                                              | Quantity                   | 2500 bottles                 |
|                                                                              | Optimal storage            | 2/4 years                    |
|                                                                              | Characteristic             | Dry and fruity wine          |
|                                                                              | Food pairing               | cold cuts, snails, shellfish |