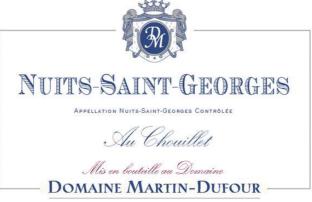

## Nuits-Saint-Georges "Au Chouillet"

NUITS-SAINT-GEORGES

Au Cheaillet Mar benefilt on Domen Domaine Martin-DUFOUR

750 ml - 12,5% Vol.

| Municipality of production | Nuits-Saint-Georges               |
|----------------------------|-----------------------------------|
| Surface area               | 0.2075 ha                         |
| Year of Plantation         | 1964                              |
| Grape Variety              | Pinot Noir                        |
| Quantity                   | 1000 bottles                      |
| Optimal storage            | 5/10 years                        |
| Characteristic             | Full-bodied and powerful          |
| Food pairing               | Game, red meat in sauce, Epoisses |