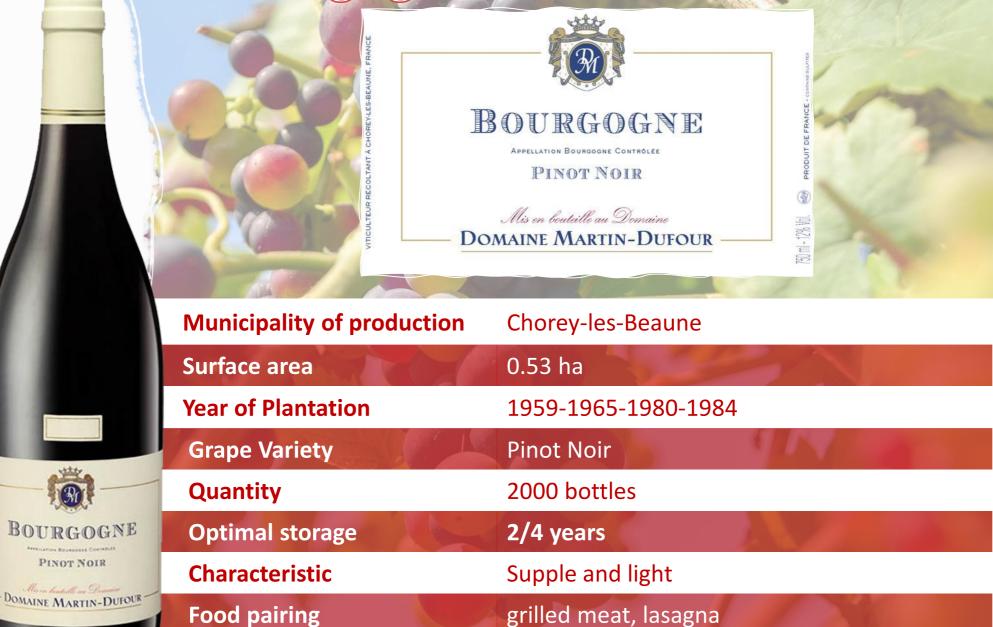

## Bourgogne Pinot Noir

## Bourgogne Aligoté

|                                                                              | Municipality of production | Chorey-les-Beaune, Ladoix    |
|------------------------------------------------------------------------------|----------------------------|------------------------------|
|                                                                              | Surface area               | 0.41 ha                      |
|                                                                              | Year of Plantation         | 1929 - 1984                  |
| BOURGOGNE-ALIGOTÉ<br>Anticas Bransser Avert Constant<br>Marine Martin-Dufour | Grape Variety              | Aligoté                      |
|                                                                              | Quantity                   | 2500 bottles                 |
|                                                                              | Optimal storage            | 2/4 years                    |
|                                                                              | Characteristic             | Dry and fruity wine          |
|                                                                              | Food pairing               | cold cuts, snails, shellfish |