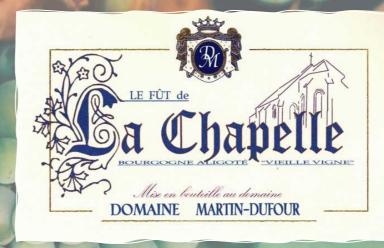

#### LE FÛT DE LA CHAPELLE

1929

### Le Fût de La Chapelle

|   | Municipality of production | Ladoix                                       |
|---|----------------------------|----------------------------------------------|
| I | Surface area               | 0.11 ha                                      |
|   | Year of Plantation         | 1929                                         |
|   | Grape Variety              | Aligoté                                      |
|   | Quantity                   | 600 bottles                                  |
| 2 | Optimal storage            | 2/4 years                                    |
|   | Characteristic             | Unique vintage Aligoté, aged in barrels      |
| V | Food pairing               | Bouchées à la Reine, Quenelles<br>Lyonnaises |