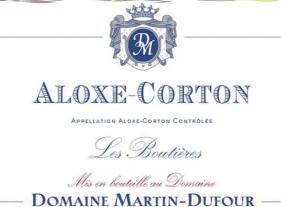

## Aloxe-Corton "Les Boutières"

13% Wol.

750 ml - 1

|                                                                | Municipality of production | Aloxe-Corton               |
|----------------------------------------------------------------|----------------------------|----------------------------|
|                                                                | Surface area               | 0.1057 ha                  |
|                                                                | Year of Plantation         | 1961                       |
| e the                                                          | Grape Variety              | Pinot Noir                 |
|                                                                | Quantity                   | 660 bottles                |
| ALOXE-CORTON                                                   | Optimal storage            | 7/10 years                 |
| Les Deutiers<br>Mars beseith an Deute<br>Domaine Martin-Dufour | Characteristic             | Elegant, racy and delicate |
|                                                                | Food pairing               | Delicate red meats         |