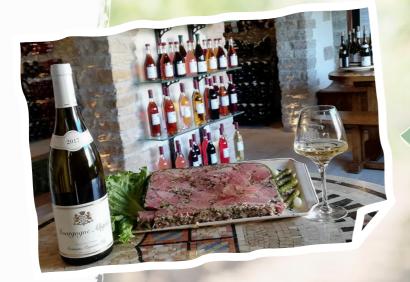

#### Health benefits of drinking a glass of wine daily:

✓ Good memory.

Reducing up to 50% the chances of suffering from ovarian cancer.
The components of wine protect heart muscle.

✓ Reducing up to 11% the risk of suffering from a bacterial infection.