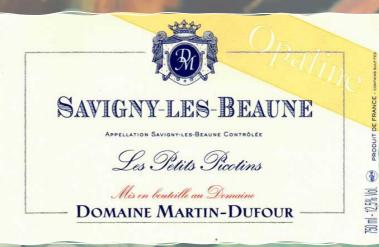

#### SAVIGNY-LES-BEAUNE "Opaline"

2012

## Savigny-Les-Beaune "Opaline"

Savigny-les-Beaune

**Municipality of production** 

|                          | Surface area       | 0.31 ha                                |
|--------------------------|--------------------|----------------------------------------|
|                          | Year of Plantation | 2012                                   |
|                          | Grape Variety      | Chardonnay                             |
| - ( <b>®</b> )-          | Quantity           | 1000 bottles                           |
| SAVIGNY-LES-BEAUNE       | Optimal storage    | 3/8 years                              |
| Domaine General Constant | Characteristic     | Mineral wine with a marked woody taste |
|                          | Food pairing       | Grilled lobster, or alone for pleasure |