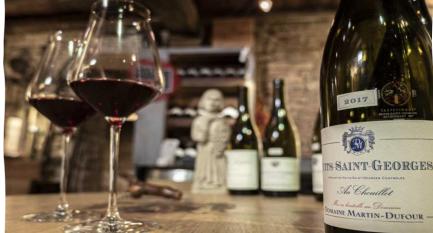

## Nuits-Saint-Georges "Au Chouillet"

NUITS-SAINT-GEORGES

Au Cheaillet Mar benefilt on Domen Domaine Martin-DUFOUR

750 ml - 12,5% Vol.

| Municipality of production | Nuits-Saint-Georges               |
|----------------------------|-----------------------------------|
| Surface area               | 0.2075 ha                         |
| Year of Plantation         | 1964                              |
| Grape Variety              | Pinot Noir                        |
| Quantity                   | 1000 bottles                      |
| Optimal storage            | 5/10 years                        |
| Characteristic             | Full-bodied and powerful          |
| Food pairing               | Game, red meat in sauce, Epoisses |