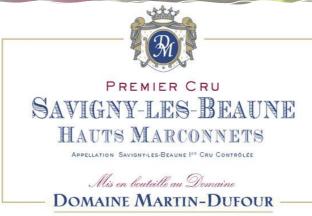

## Savigny-Les-Beaune Hauts Marconnets

**Municipality of production** 

Savigny-Les-Beaune

- Im 00

| Surface area       | 0.2348 ha                                   |
|--------------------|---------------------------------------------|
| Year of Plantation | 1955                                        |
| Grape Variety      | Pinot Noir                                  |
| Quantity           | 600 bottles                                 |
| Optimal storage    | 5/7 years                                   |
| Characteristic     | Very delicate wine, all in lace and finesse |
| Food pairing       | White meat, guinea fowl, Bresse chicken     |

SAVIGNY-LES-BEAUNE

Mis in bintrille on Domini DOMAINE MARTIN-DUFOUR

HAUTS MARCONN