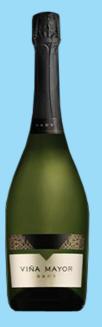

## SPARKLING WINE

BRAND "Viña Mayor" Brut

| Composition | Pinot Noir-Chardonay |
|-------------|----------------------|
| Alcohol     | 12.4 %               |

Acidity 6.5 g/L

Sugar | 15 g/L Max

A wine with delicate constant bubbles. With a soft aroma, a balanced integration of its fruity base and toasting of the yeasts used to produce the wine. Bubbling, smooth, delicate and balance with the typical acidity of the great classic international wines