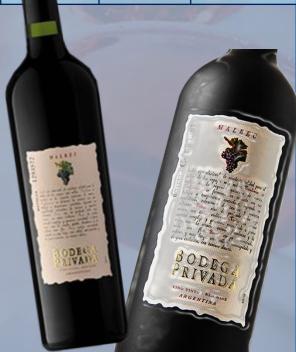

#### **BRAND "BODEGA PRIVADA"**

|   | VARIETY                                  | PRESENTATION            | % OF<br>ALCOHOL | UNIT/<br>CONT | UNIT/<br>BOX | BOX/20'<br>CONT |
|---|------------------------------------------|-------------------------|-----------------|---------------|--------------|-----------------|
|   | Red Wine (MALBEC, CABERNET SAUVIGNON)    | Frosted Conic<br>Bottle | 13.4            | 12000         | 6            | 2000            |
| 1 | White Wine (CHARDONNAY, SAUVIGNON BLANC) | 750 ml                  | 15,4            | 12000         | 0            | 2000            |

Prices will be adjustable for higher quantities.

We can offer you any quantity you demand without limits