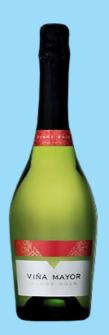

### SPARKLING WINE

**BRAND** "Viña Mayor" **Sweet Pink** 

| Composition | 80% Pinot Noir |
|-------------|----------------|
|             | 20% Chardonay  |

12.4 % Max Alcohol

Acidity 7.5 g/L

Over 45 g/L Sugar

A pink color wine evoking raspberries with fine persistent bubbles released elegantly. Complex notes of red fruits and a wide palate. A refined balance between acidity and sweetness. A soft, velvety and nice taste on the palate