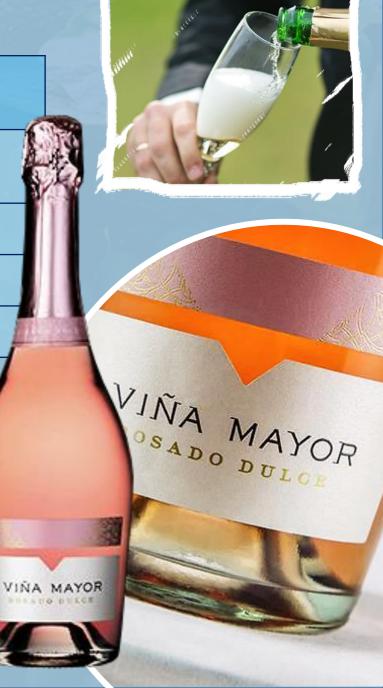

### SPARKLING WINE

**BRAND** "Viña Mayor" **Sweet Pink** 

| Composition | 80% Pinot Noir |
|-------------|----------------|
|             | 20% Chardonay  |

12.4 % Max Alcohol

Acidity 7.5 g/L

Over 45 g/L Sugar

A pink color wine evoking raspberries with fine persistent bubbles released elegantly. Complex notes of red fruits and a wide palate. A refined balance between acidity and sweetness. A soft, velvety and nice taste on the palate