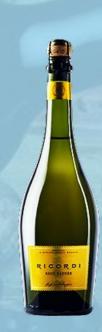

# BRAND "RICORDI" Brut Nature

| Composition | 40% Pinot Noir<br>60% Chardonay |
|-------------|---------------------------------|
| Alcohol     | 12.4 %                          |
| Acidity     | 6.5 g/L                         |
| Sugar       | 5.0 g/L                         |

The wine coupage is made with the finest grapes that can be found in a sparkling wine. This is a brut nature wine with abundant delicate bubbles, an evocative richness of aromas, the presence of flower and fruits, as well as an elegant, silky and stylish taste. A long finish with fruit notes.