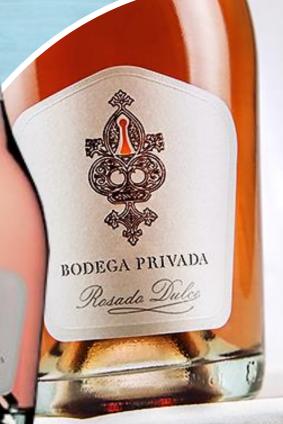

# BRAND "BODEGA PRIVADA" Sweet Pink

**Composition** 100% Malbec

Alcohol 12.4 %

Acidity 6.5 g/L

Sugar Over 50 g/L Max

Pink color with cherry sparkles. Tempting nose of wild fruits and apple.

Medium body in mouth, good balance