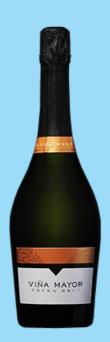

## SPARKLING WINE

BRAND "Viña Mayor" Extra Brut

**Composition** | 100% Pinot Noir

**Alcohol** | **12.4** %

Acidity 6.5 g/L

Sugar | 10 g/L Max

A soft pale yellow wine with green tones and small rising bubbles. It has a complex nose, soft aromas of green apple and notes of melon and white peach with citrus highlights. A medium-body sparkling wine with an elegant taste and an excellent balanced acidity with soft notes of dried fruits at the ending.