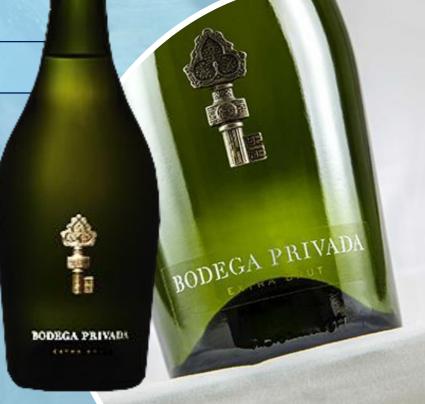

### **BRAND "BODEGA PRIVADA" Extra Brut**

| Composition | 40% Pinot Noir<br>60% Chardonay |
|-------------|---------------------------------|
| Alcohol     | 12.4 %                          |
| Acidity     | 6.5 g/L                         |
| Sugar       | 10 g/L                          |

Fine and pleasant aromas with a reminiscence of butter, pineapple, apple and walnut. A fresh and citrus wine with good yeasts and a creamy taste of toasted bread. An excellent acidity and great balance