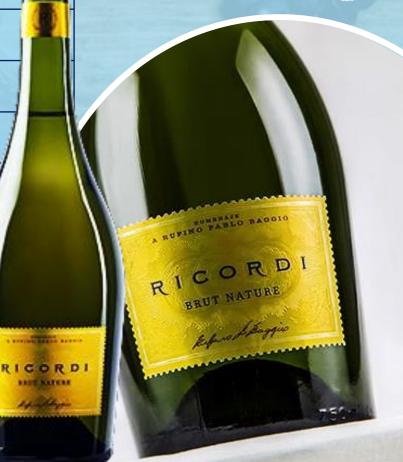

### **BRAND "RICORDI"**

| VARIETY                                             | PRESENTATION        | % OF<br>ALCOHOL | UNIT/<br>CONT | UNIT/<br>BOX | BOX/'<br>CONT |
|-----------------------------------------------------|---------------------|-----------------|---------------|--------------|---------------|
| Red Wine (MALBEC OAK,<br>CABERNET SAUVIGNON<br>OAK) | Low Conic<br>Bottle | 13.5            | 12000         | 9            | 2000          |
| <br>White Wine (CHARDONNAY)                         | 750 ml              |                 |               |              |               |

# BRAND "RICORDI" Brut Nature

| Composition | 40% Pinot Noir<br>60% Chardonay |
|-------------|---------------------------------|
| Alcohol     | 12.4 %                          |
| Acidity     | 6.5 g/L                         |
| Sugar       | 5.0 g/L                         |

The wine coupage is made with the finest grapes that can be found in a sparkling wine. This is a brut nature wine with abundant delicate bubbles, an evocative richness of aromas, the presence of flower and fruits, as well as an elegant, silky and stylish taste. A long finish with fruit notes.