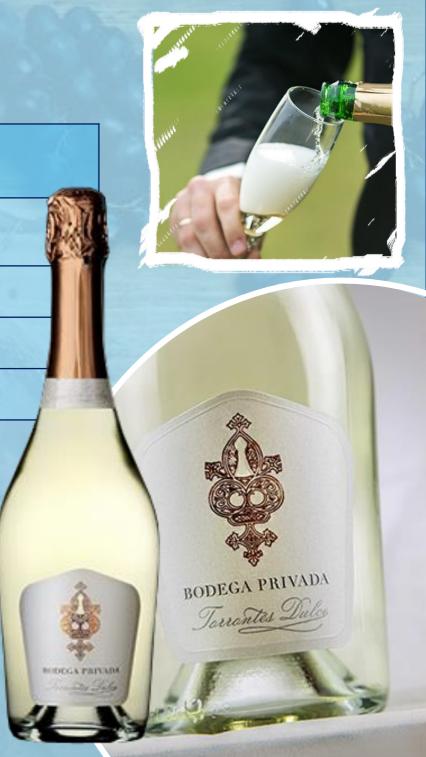

**BRAND "BODEGA PRIVADA" Sweet Torrontés** 

| Composition | 100% Torrontés |
|-------------|----------------|
| Alcohol     | 12.4 %         |

Acidity 7.5 g/L

Sugar Over 45 g/L

A wine with an attractive soft yellow color and green highlights. Its aromas reveal a great expression of white flowers combined with elegance and complexity in notes of honey, citrus, loquat, and a toasted bread finish Its sweet and velvety taste makes this wine the perfect pair for dried fruits and desserts.