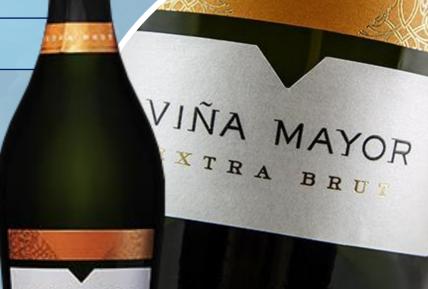

## SPARKLING WINE

BRAND "Viña Mayor" Brut

| Composition | Pinot Noir-Chardonay |
|-------------|----------------------|
| Alcohol     | 12.4 %               |

Acidity 6.5 g/L

Sugar | 15 g/L Max

A wine with delicate constant bubbles. With a soft aroma, a balanced integration of its fruity base and toasting of the yeasts used to produce the wine. Bubbling, smooth, delicate and balance with the typical acidity of the great classic international wines

VIÑA MAYOR

## SPARKLING WINE

BRAND "Viña Mayor" Extra Brut

**Composition** | 100% Pinot Noir

**Alcohol** | **12.4** %

Acidity 6.5 g/L

Sugar | 10 g/L Max

A soft pale yellow wine with green tones and small rising bubbles. It has a complex nose, soft aromas of green apple and notes of melon and white peach with citrus highlights. A medium-body sparkling wine with an elegant taste and an excellent balanced acidity with soft notes of dried fruits at the ending.