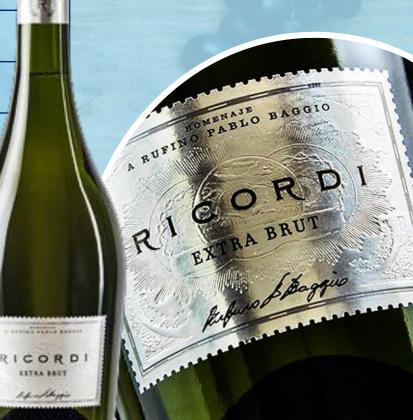

# BRAND "RICORDI" Extra Brut

**Composition**40% Pinot Noir
60% Chardonay

Alcohol 11.4 %

Acidity 6.5 g/L

Sugar 9.0 g/L

Of fine and persistent bubbles, it leaves notes in mouth to toasted bread and balanced acidity. Unique protagonist when it comes to sharing snacks and meals in good company.