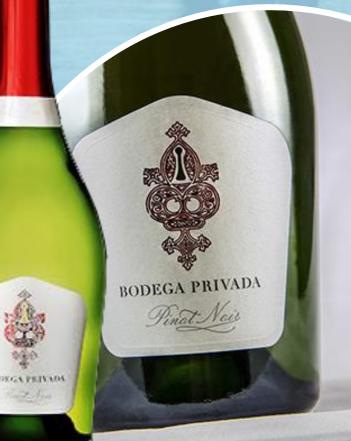

BRAND "BODEGA PRIVADA"
Pinot Noir

**Composition** 100% Pinot Noir

Alcohol 12.4 %

Acidity 6.5 g/L

Sugar 10 g/L

An excellent sparkling wine with 100% composition of Pinot Noir. With its dazzling pink color, tight bubbles and white foam forming a persistent crown on the surface, this wine delivers notes and aromas of red fruits. It is a fresh and tasty mediumbody wine with good fruity content and the right finish.