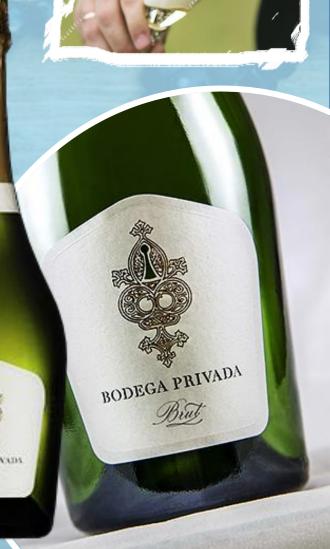

# BRAND "BODEGA PRIVADA" Brut

| Composition | 40% | Pinot Noir |
|-------------|-----|------------|
|             | 60% | Chardonay  |
|             |     |            |

Alcohol 12.4 %

Acidity 6.5 g/L

Sugar 10 g/L

Fine and pleasant aromas with a reminiscence of butter, pineapple, apple and walnut. A fresh and citrus wine with good yeasts and a creamy taste of toasted bread. An excellent acidity and great balance on the palate.