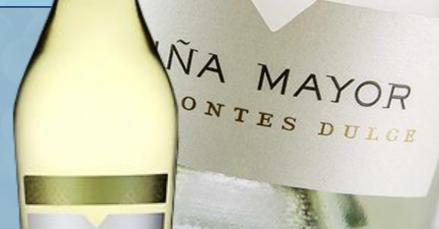

## SPARKLING WINE

**BRAND "Viña Mayor" Sweet Torrontés** 

**Composition** 100% Torrontés

Alcohol 12.4 % Max

Acidity 7.5 g/L

Sugar 45 g/L

A bright pale yellow wine. The abundant fine bubbles with regular release form a crown on the surface. It is aromatically complex with soft notes of honey and fruity white flowers. A delightfully sweet wine.