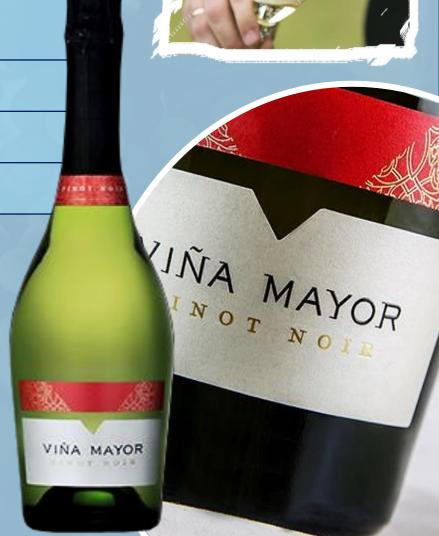

## SPARKLING WINE

BRAND "Viña Mayor" Pinot Noir

| Composition | 100% Pinot Noir |
|-------------|-----------------|
| Alcohol     | 12.4 %          |
| Acidity     | 6.5 g/L         |
| Sugar       | 10 g/L Max      |

A wine with a subtle attractive and romantic pink color. It is a fresh and tasty sparkling wine that can be enjoyed every day.

With a soft touch finish and delicate highlights, this wine has an elegant depth on red fruits, mineral tones and toasted bread.