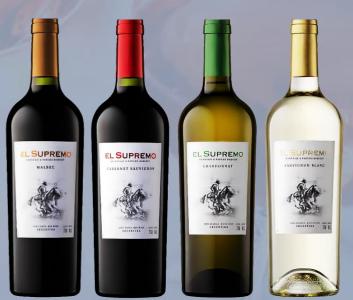

#### **BRAND "EL SUPREMO"**

|   | VARIETY                                     | PRESENTATION | % OF<br>ALCOHOL | UNIT/<br>CONT | UNIT/<br>BOX | BOX/<br>CONT |
|---|---------------------------------------------|--------------|-----------------|---------------|--------------|--------------|
|   | Red Wine<br>(MALBEC, CABERNET<br>SAUVIGNON) | Conic Bottle | 13.4            | 12000         | 6            | 2000         |
| - | White Wine (CHARDONNAY, SAUVIGNON BLANC)    | 750 ml       | 13.4            | 12000         | 0            | 2000         |

Prices will be adjustable for higher quantities. We can offer you any quantity you demand without limits