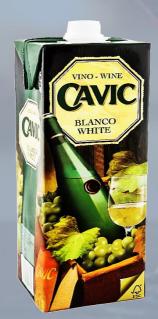

### **Brands "CAVIC" and "TALASCO"**

|   | VARIETY    | PRESENTATION               | % OF<br>ALCOHOL | UNIT/<br>CONT | UNIT/<br>BOX | BOX/<br>CONT |
|---|------------|----------------------------|-----------------|---------------|--------------|--------------|
|   | Red Wine   |                            |                 |               |              |              |
|   | White Wine | Tetra Pack 1 L             | 12.5            | 19200         | 12           | 1600         |
| 7 | Rose Wine  |                            |                 |               |              |              |
| 1 | Red Wine   | Bordaleza Bottle<br>750 ml | 12.5            | 13200         | 6            | 2200         |
| - | White Wine |                            | 12.5            | 13200         | 0            | 2200         |