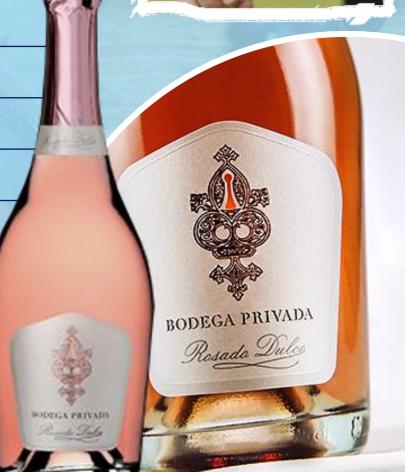

### **BRAND "BODEGA PRIVADA" Sweet Pink**

Composition 100% Malbec

> Alcohol 12.4 %

Acidity 6.5 g/L

Over 50 g/L Max Sugar

Pink color with cherry sparkles. Tempting nose of wild fruits and apple. Medium body in mouth, good balance