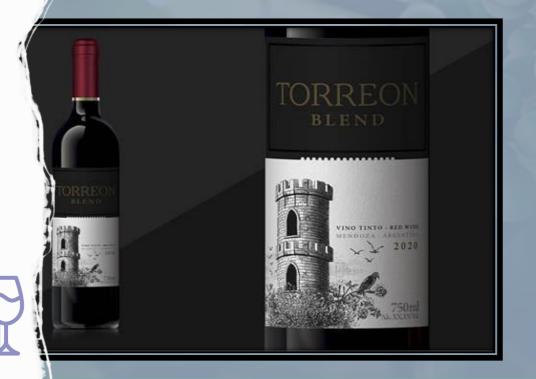

# GENERIC BLEND WINES

### **BRAND "TORREON"**

| VARIETY             | PRESENTATION                  | % OF<br>ALCOHOL | UNIT/<br>CONT | UNIT/<br>BOX | BOX/<br>CONT |
|---------------------|-------------------------------|-----------------|---------------|--------------|--------------|
| Red Wine White Wine | Low Conic<br>Bottle<br>750 ml | 12.6            | 12000         | 6            | 2000         |

Prices will be adjustable for higher quantities.

We can offer you any quantity you demand without limits.

It is fermented in contact with its skins at a controlled temperature, achieving its balanced structure of tannins and coloring matter