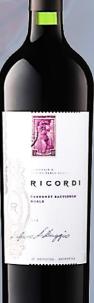

### FINE WINE, 6 MONTH AGED WINE IN OAK BARRELS

### **BRAND "RICORDI"**

| VARIETY                                             | PRESENTATION        | % OF<br>ALCOHOL | UNIT/<br>CONT | UNIT/<br>BOX | BOX/'<br>CONT |
|-----------------------------------------------------|---------------------|-----------------|---------------|--------------|---------------|
| Red Wine (MALBEC OAK,<br>CABERNET SAUVIGNON<br>OAK) | Low Conic<br>Bottle | 13.5            | 12000         | 9            | 2000          |
| <br>White Wine (CHARDONNAY)                         | 750 ml              |                 |               |              |               |