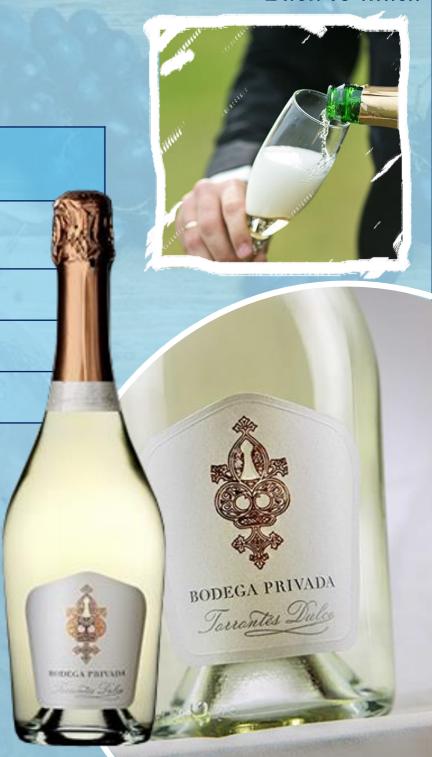

**BRAND "BODEGA PRIVADA" Sweet Torrontés** 

**Composition 100% Torrontés** 

Alcohol 12.4 %

Acidity 7.5 g/L

Sugar Over 45 g/L

A wine with an attractive soft yellow color and green highlights. Its aromas reveal a great expression of white flowers combined with elegance and complexity in notes of honey, citrus, loquat, and a toasted bread finish Its sweet and velvety taste makes this wine the perfect pair for dried fruits and desserts.

# SPARKLING WINE