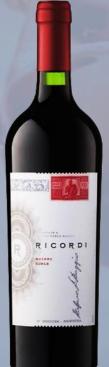

### FINE WINE, 6 MONTH AGED WINE IN OAK BARRELS

### **BRAND "RICORDI"**

| VARIETY                                             | PRESENTATION        | % OF<br>ALCOHOL | UNIT/<br>CONT | UNIT/<br>BOX | BOX/'<br>CONT |
|-----------------------------------------------------|---------------------|-----------------|---------------|--------------|---------------|
| Red Wine (MALBEC OAK,<br>CABERNET SAUVIGNON<br>OAK) | Low Conic<br>Bottle | 13.5            | 12000         | 9            | 2000          |
| <br>White Wine (CHARDONNAY)                         | 750 ml              |                 |               |              |               |