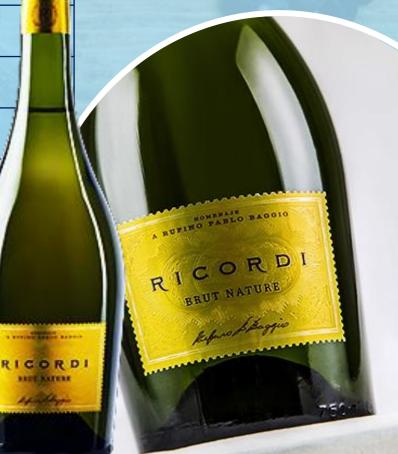

### **BRAND "RICORDI"**

| VARIETY                                             | PRESENTATION        | % OF<br>ALCOHOL | UNIT/<br>CONT | UNIT/<br>BOX | BOX/'<br>CONT |
|-----------------------------------------------------|---------------------|-----------------|---------------|--------------|---------------|
| Red Wine (MALBEC OAK,<br>CABERNET SAUVIGNON<br>OAK) | Low Conic<br>Bottle | 13.5            | 12000         | 9            | 2000          |
| <br>White Wine (CHARDONNAY)                         | 750 ml              |                 |               |              |               |

# BRAND "RICORDI" Brut Nature

| Composition | 40% Pinot Noir<br>60% Chardonay |
|-------------|---------------------------------|
| Alcohol     | 12.4 %                          |
| Acidity     | 6.5 g/L                         |
| Sugar       | 5.0 g/L                         |

The wine coupage is made with the finest grapes that can be found in a sparkling wine. This is a brut nature wine with abundant delicate bubbles, an evocative richness of aromas, the presence of flower and fruits, as well as an elegant, silky and stylish taste. A long finish with fruit notes.