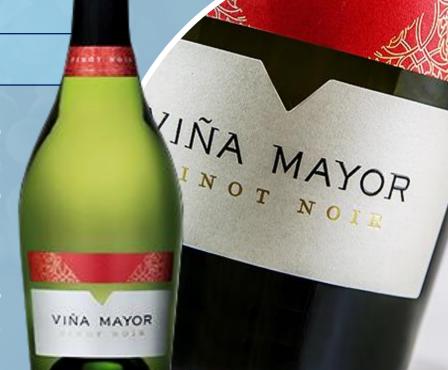

# BI-VARIETAL BLEND WINES

| BRAND "TORREON" |                          |                               |                 |              |                 |
|-----------------|--------------------------|-------------------------------|-----------------|--------------|-----------------|
| VA              | RIETY                    | PRESENTATION                  | % OF<br>ALCOHOL | UNIT/<br>BOX | BOX/20'<br>CONT |
| Red W           | ine (BONARDA-<br>MALBEC) | Low Conic<br>Bottle<br>750 ml | 13.40           | 6            | 2000            |

Prices will be adjustable for higher quantities.

We can offer you any quantity you demand without limits

Carefully selected grape results. Synthesis of the elegance, freshness and harmony that characterize the varieties of foaming.