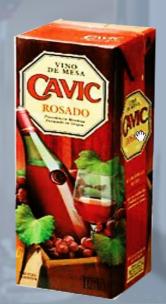

### **Brands "CAVIC" and "TALASCO"**

|   | VARIETY    | PRESENTATION               | % OF<br>ALCOHOL | UNIT/<br>CONT | UNIT/<br>BOX | BOX/<br>CONT |
|---|------------|----------------------------|-----------------|---------------|--------------|--------------|
|   | Red Wine   |                            |                 |               |              |              |
|   | White Wine | Tetra Pack 1 L             | 12.5            | 19200         | 12           | 1600         |
| 7 | Rose Wine  |                            |                 |               |              |              |
| 1 | Red Wine   | Bordaleza Bottle<br>750 ml | 12.5            | 13200         | 6            | 2200         |
| - | White Wine |                            | 12.5            | 13200         | 0            | 2200         |