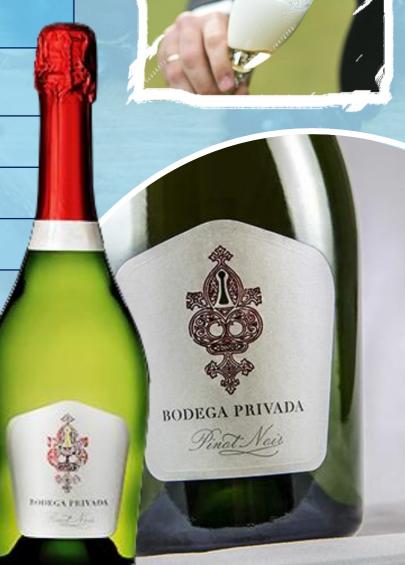

### **BRAND "BODEGA PRIVADA"**

|       | VARIETY                                  | PRESENTATION            | % OF<br>ALCOHOL | UNIT/<br>CONT | UNIT/<br>BOX | BOX/20'<br>CONT |
|-------|------------------------------------------|-------------------------|-----------------|---------------|--------------|-----------------|
|       | Red Wine (MALBEC, CABERNET SAUVIGNON)    | Frosted Conic<br>Bottle | 13.4            | 12000         | 6            | 2000            |
| 1 1 1 | White Wine (CHARDONNAY, SAUVIGNON BLANC) | 750 ml                  | 15.4            | 12000         | 0            | 2000            |

BRAND "BODEGA PRIVADA"
Pinot Noir

**Composition** 100% Pinot Noir

**Alcohol** 12.4 %

Acidity 6.5 g/L

Sugar 10 g/L

An excellent sparkling wine with 100% composition of Pinot Noir. With its dazzling pink color, tight bubbles and white foam forming a persistent crown on the surface, this wine delivers notes and aromas of red fruits. It is a fresh and tasty mediumbody wine with good fruity content and the right finish.