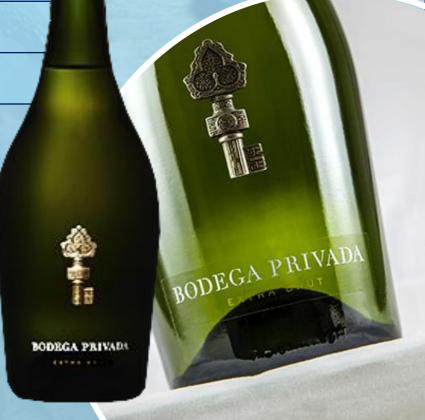

### **BRAND "BODEGA PRIVADA" Extra Brut**

| Composition | 40% Pinot Noir<br>60% Chardonay |
|-------------|---------------------------------|
| Alcohol     | 12.4 %                          |
| Acidity     | 6.5 g/L                         |
| Sugar       | 10 g/L                          |

Fine and pleasant aromas with a reminiscence of butter, pineapple, apple and walnut. A fresh and citrus wine with good yeasts and a creamy taste of toasted bread. An excellent acidity and great balance