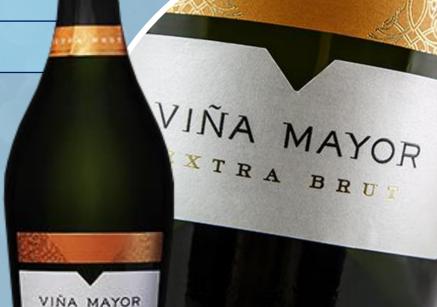

# SPARKLING WINE

BRAND "Viña Mayor" Brut

| Composition | Pinot Noir-Chardonay |
|-------------|----------------------|
|-------------|----------------------|

| A | co | hol |  | 1 | 2. | 4 | % |
|---|----|-----|--|---|----|---|---|
|---|----|-----|--|---|----|---|---|

| Acidity | 6.5 g/L |
|---------|---------|
|---------|---------|

Sugar | 15 g/L Max

A wine with delicate constant bubbles. With a soft aroma, a balanced integration of its fruity base and toasting of the yeasts used to produce the wine. Bubbling, smooth, delicate and balance with the typical acidity of the great classic international wines