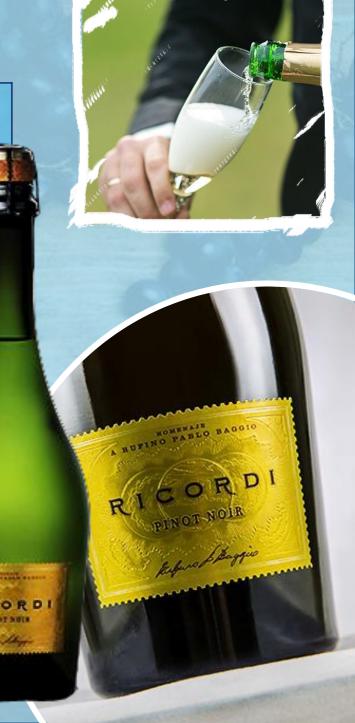

# SPARKLING WINE

# BRAND "RICORDI" Brut Nature

| Composition | 40% Pinot Noir<br>60% Chardonay |
|-------------|---------------------------------|
| Alcohol     | 12.4 %                          |
| Acidity     | 6.5 g/L                         |
| Sugar       | 5.0 g/L                         |

The wine coupage is made with the finest grapes that can be found in a sparkling wine. This is a brut nature wine with abundant delicate bubbles, an evocative richness of aromas, the presence of flower and fruits, as well as an elegant, silky and stylish taste. A long finish with fruit notes.

## SPARKLING WINE

BRAND "RICORDI"
Pinot Noir

| Composition |         | 100% Pinot Noir |
|-------------|---------|-----------------|
|             | Alcohol | 12.4 %          |
|             | Acidity | 6.5 g/L         |
|             | Sugar   | 10 g/L          |

This wine is produced with one of the finest grape varieties in the world. It has a subtle and remarkable salmon color and an effervescence of fine and constant bubbles that remain in the glass in the shape of long strings. It is exceptional.