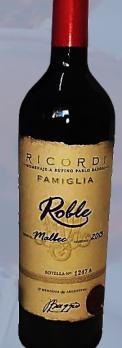

### FINE WINE, 6 MONTH AGED WINE IN OAK BARRELS

### **BRAND "RICORDI"**

| VARIETY                                             | PRESENTATION        | % OF<br>ALCOHOL | UNIT/<br>CONT | UNIT/<br>BOX | BOX/'<br>CONT |
|-----------------------------------------------------|---------------------|-----------------|---------------|--------------|---------------|
| Red Wine (MALBEC OAK,<br>CABERNET SAUVIGNON<br>OAK) | Low Conic<br>Bottle | 13.5            | 12000         | 9            | 2000          |
| <br>White Wine (CHARDONNAY)                         | 750 ml              |                 |               |              |               |

Prices will be adjustable for higher quantities.

We can offer you any quantity you demand without limits