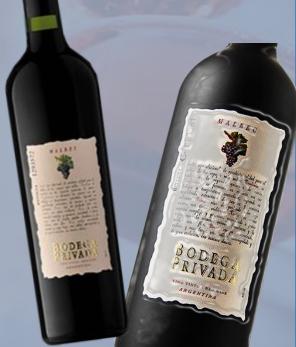

### **BRAND "BODEGA PRIVADA"**

|       | VARIETY                                  | PRESENTATION            | % OF<br>ALCOHOL | UNIT/<br>CONT | UNIT/<br>BOX | BOX/20'<br>CONT |
|-------|------------------------------------------|-------------------------|-----------------|---------------|--------------|-----------------|
|       | Red Wine (MALBEC, CABERNET SAUVIGNON)    | Frosted Conic<br>Bottle | 13.4            | 12000         | 6            | 2000            |
| 1 1 1 | White Wine (CHARDONNAY, SAUVIGNON BLANC) | 750 ml                  | 15.4            | 12000         | 0            | 2000            |