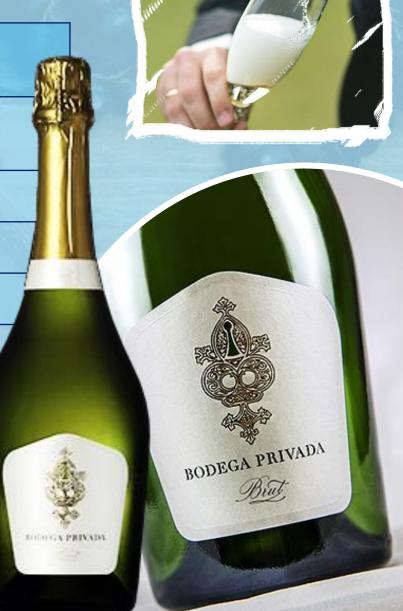

### **BRAND "BODEGA PRIVADA" Brut**

| Composition | 40% Pinot Noir                  |
|-------------|---------------------------------|
| Composition | 40% Pinot Noir<br>60% Chardonay |

Alcohol 12.4 %

Acidity 6.5 g/L

Sugar 10 g/L

Fine and pleasant aromas with a reminiscence of butter, pineapple, apple and walnut. A fresh and citrus wine with good yeasts and a creamy taste of toasted bread. An excellent acidity and great balance on the palate.