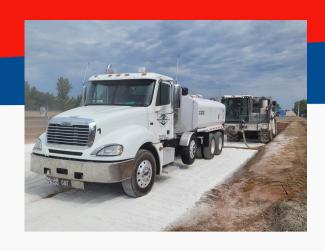

#### Areas of Expertise:

Road construction, dust suppression, supplying water for pavement grinding, supplying water for road graders, scrapers, shoulder backing, compaction test for rollers, lime treat and concrete treat. Helicopter base support, fire support and suppression.