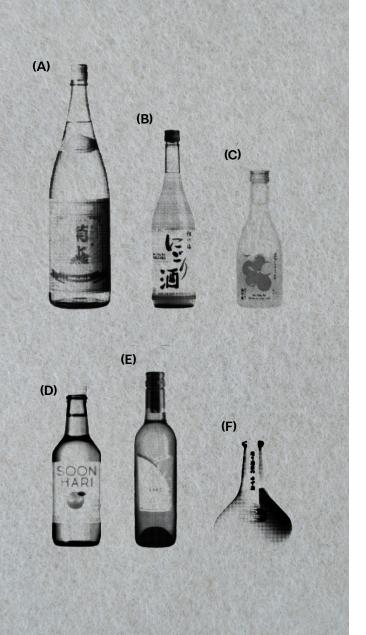

| HOT SA                | AKE              |               |        | S   | 7 / L  | 9.5 |
|-----------------------|------------------|---------------|--------|-----|--------|-----|
|                       | UI JUNM          | AI (A)        |        | S 2 | 25 / L | 55  |
| DRY<br>SWEET<br>CLEAN |                  |               | 100    |     |        |     |
| CLEAN                 | 2                | 4             | 6      | 8   | 10     |     |
| NIGOR                 | I (B)            |               |        |     |        | 16  |
| DRY<br>SWEET<br>CLEAN |                  |               |        |     |        |     |
| CEEAN                 | 2                | 4             | 6      | 8   | 10     |     |
|                       | HIKU BAI         | GINJO (       | C)     |     |        | 16  |
| DRY<br>SWEET<br>CLEAN |                  | in the second |        |     |        |     |
| CEEAN                 | 2                | 4             | 6      | 8   | 10     |     |
| FLAVO                 | RED SAK          | E:            |        |     |        |     |
| SOJU (                | D)<br>OUT OUR FL | LAVORS!       |        |     |        | 14  |
| HANA                  | GREEN A          | PPLE SA       | KE (E) |     |        | 16  |
| HANA                  | WHITE PI         | EACH SA       | KE (E) |     |        | 16  |
| HOME                  | MADE PIN         | NEAPPLE       | SAKE   |     |        | 16  |
| VIIZII                | HINMAL           | AL ADDIN      | I (E)  |     |        | 20  |