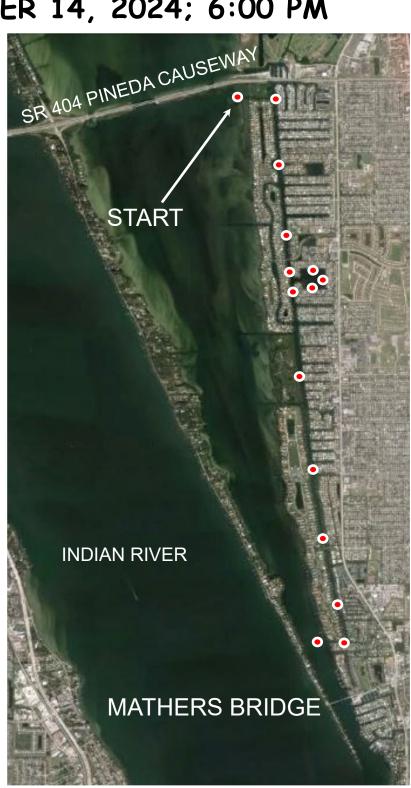

## All boats are welcome to participate—no registration

Please proceed to the staging area at the north end of the Grand Canal. Fall into line in time to start at 6:00 PM

The Satellite Beach Patrol Boat will lead the parade followed by the Santa Claus boat WHALER 1

Parade communications will be on VHF channel 71
VHF channel 16 will be monitored

The Parade route follows the Grand Canal SOUTHBOUND and circling Lake Shepherd CLOCKWISE

The Satellite Beach Patrol Boat will announce the start of the parade at 6:00 PM on VHF 71

## Participants are encouraged to:

Obey all Rules of the Road
Maintain safe distance between boats
Proceed single file
Maintain speed of 4 to 5 mph or
as directed by the
Satellite Beach Patrol Boat

Parade ends once in the Banana River just north of the Mathers Bridge