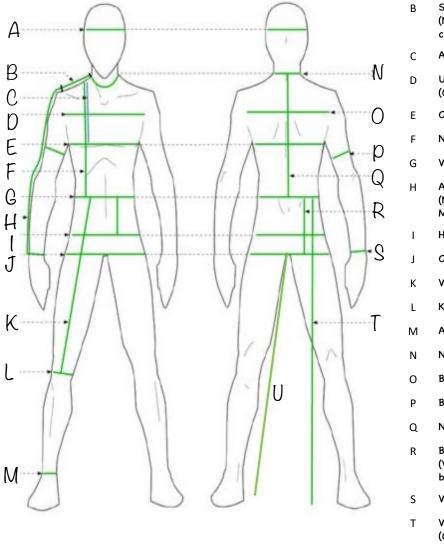

| Α | Head size                                                  |  |
|---|------------------------------------------------------------|--|
| В | Shoulder<br>(Neck to shoulder<br>cap)                      |  |
| С | Armscye (armhole)                                          |  |
| D | Upper Chest<br>(Over the arms)                             |  |
| E | Chest                                                      |  |
| F | Neck to waistline                                          |  |
| G | Waist                                                      |  |
| Н | Arm length<br>(Neck to sleeve end,<br>Middle of palm back) |  |
| I | Hips                                                       |  |
| J | Crotch depth                                               |  |
| K | Waist to knee                                              |  |
| L | Knee                                                       |  |
| М | Ankle                                                      |  |
| N | Neck size                                                  |  |
| 0 | Back width                                                 |  |
| Р | Biceps                                                     |  |
| Q | Nape to waist back                                         |  |
| R | Body rise<br>(Waist-front to<br>back)                      |  |
| S | Wrist                                                      |  |
| Т | Waist to floor<br>(Outseam)                                |  |
| U | Crotch to Floor<br>(Inseam)                                |  |