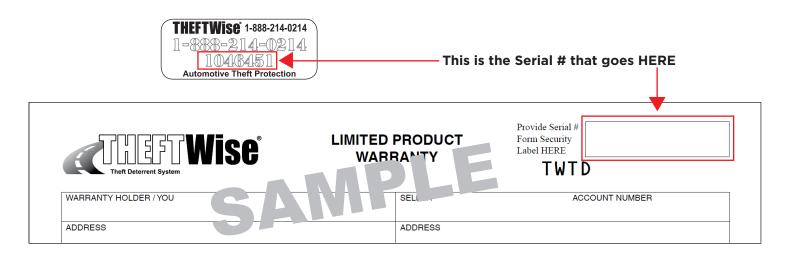

#### **IMPORTANT**

THE SERIAL NUMBER ON THE STENCIL MUST BE WRITTEN ON THE CONTRACT.