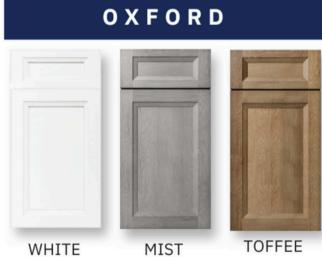

#### **FRAMED CABINETS**

The Framed Capital Impressions was specially curated for island and vanity applications. This collection offers two accent finishes. From soft-close drawers and hinges to fivepieces door and drawer construction, this is quality you know and love.

#### FRAMED CABINETS