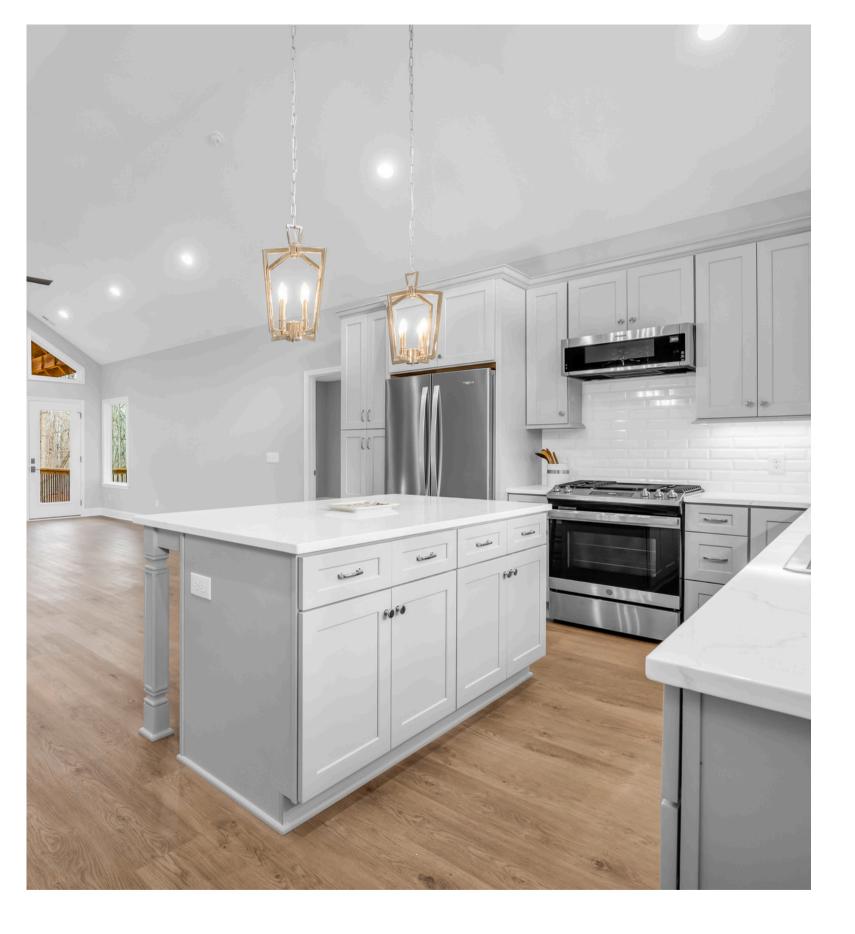

Framed Capital Impressions was specially curated for island and vanity applications. This collection offers two accent finishes. From soft-close drawers and hinges to fivepieces door and drawer construction, this is quality you know and love.





NAVY











### CARY HENSLEY, OWNER | AAHOMESINC.COM | 828.442.0293



#### FRAMED CABINETS

#### SHAKER



ANTIQUE WHITE





GREY



#### TORRANCE



#### CASSELBERRY





ANTIQUE WHITE SADDLE



# **CAPITAL** collection



CARY HENSLEY, OWNER | AAHOMESINC.COM | 828.442.0293

# **PRODUCT DETAILS**

PLYWOOD BOX WITH MATCHING EXTERIOR
FULL EXTENSION SOFT-CLOSE DRAWER GLIDES
EXPANSIVE CABINET AND ACCESSORY AVAILABILITY
TRADITIONAL AND CONTEMPORARY DOOR STYLES
CARB2 COMPLIANT









CARY HENSLEY, OWNER | AAHOMESINC.COM | 828.442.0293









# **INQUIRE WITH A&A HOMES ON HOW WE CAN ASSIST** YOU WITH YOUR KITCHEN & **BATHROOM REMODELS!**

CARY HENSLEY, OWNER | AAHOMESINC.COM | 828.442.0293