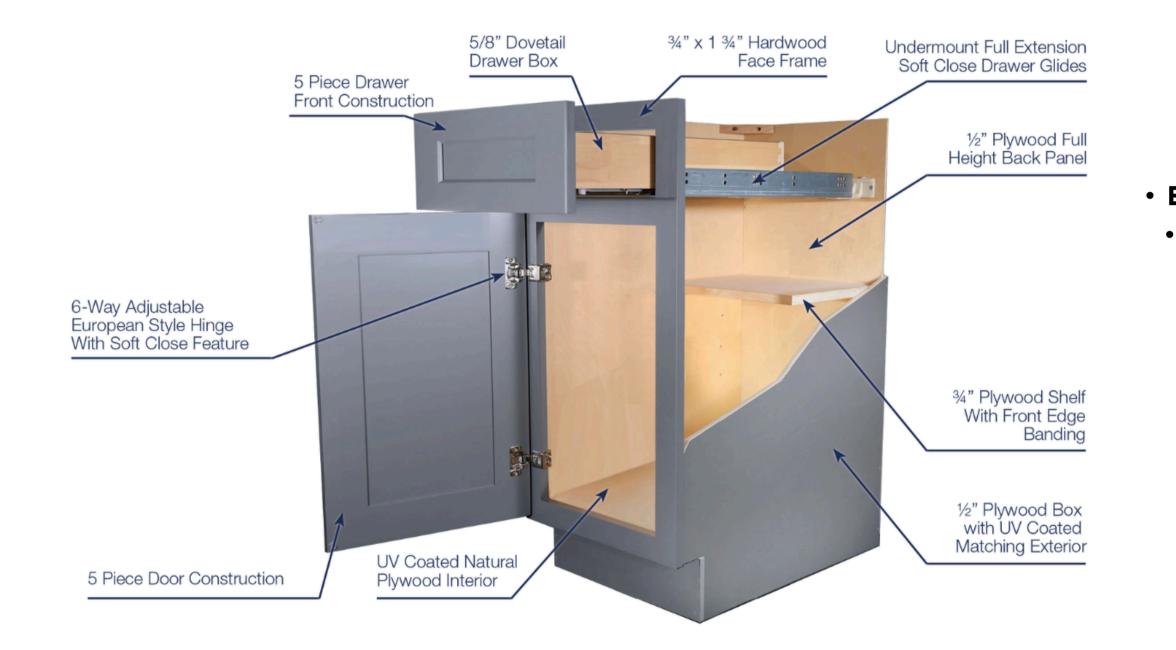

# **PRODUCT DETAILS**

PLYWOOD BOX WITH MATCHING EXTERIOR
FULL EXTENSION SOFT-CLOSE DRAWER GLIDES
EXPANSIVE CABINET AND ACCESSORY AVAILABILITY
TRADITIONAL AND CONTEMPORARY DOOR STYLES
CARB2 COMPLIANT

CARY HENSLEY, OWNER | AAHOMESINC.COM | 828.442.0293