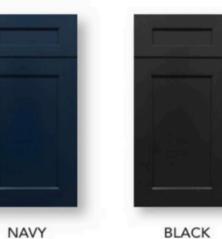

#### **FRAMED CABINETS**

The Framed Capital Impressions was specially curated for island and vanity applications. This collection offers two accent finishes. From soft-close drawers and hinges to fivepieces door and drawer construction, this is quality you know and love.

NAVY