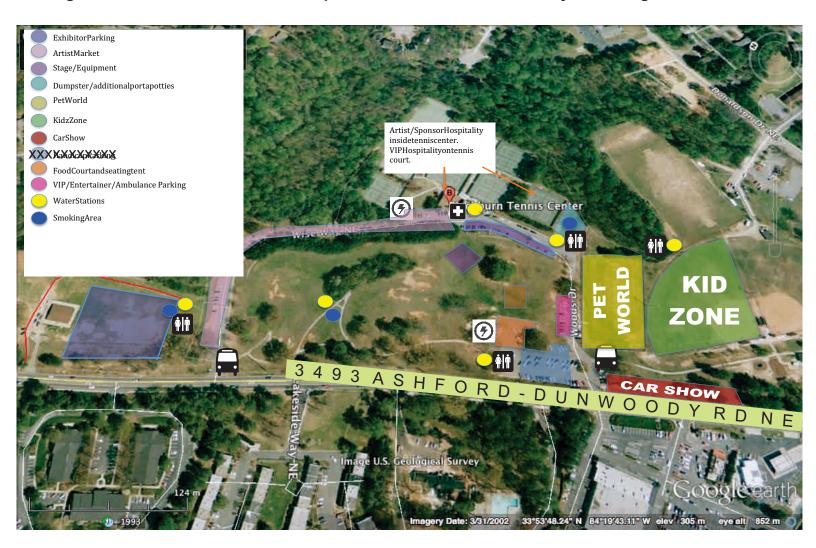

## **CHERRY BLOSSOM FESTIVAL 2024 - CAR SHOW**

Location - Blackburn Park, 3493 Ashford Dunwoody Rd Brookhaven, GA 30319

From I-285 Exit Ashford Dunwoody Rd. Come inside the perimeter about 1 mile. The park will be on your left. Come down to the second entrance. Our yellow car show flags will be at the curb. Pull in and we will be on the right inside the fence.

From Peachtree Blvd. Turn onto Johnson Ferry Rd. at Lowe's in Chamblee. Go down about 1 mile. Follow the curve to the right and after the lights we will be on the right inside the fence at the first park entrance. Look for our yellow flags at the curb.