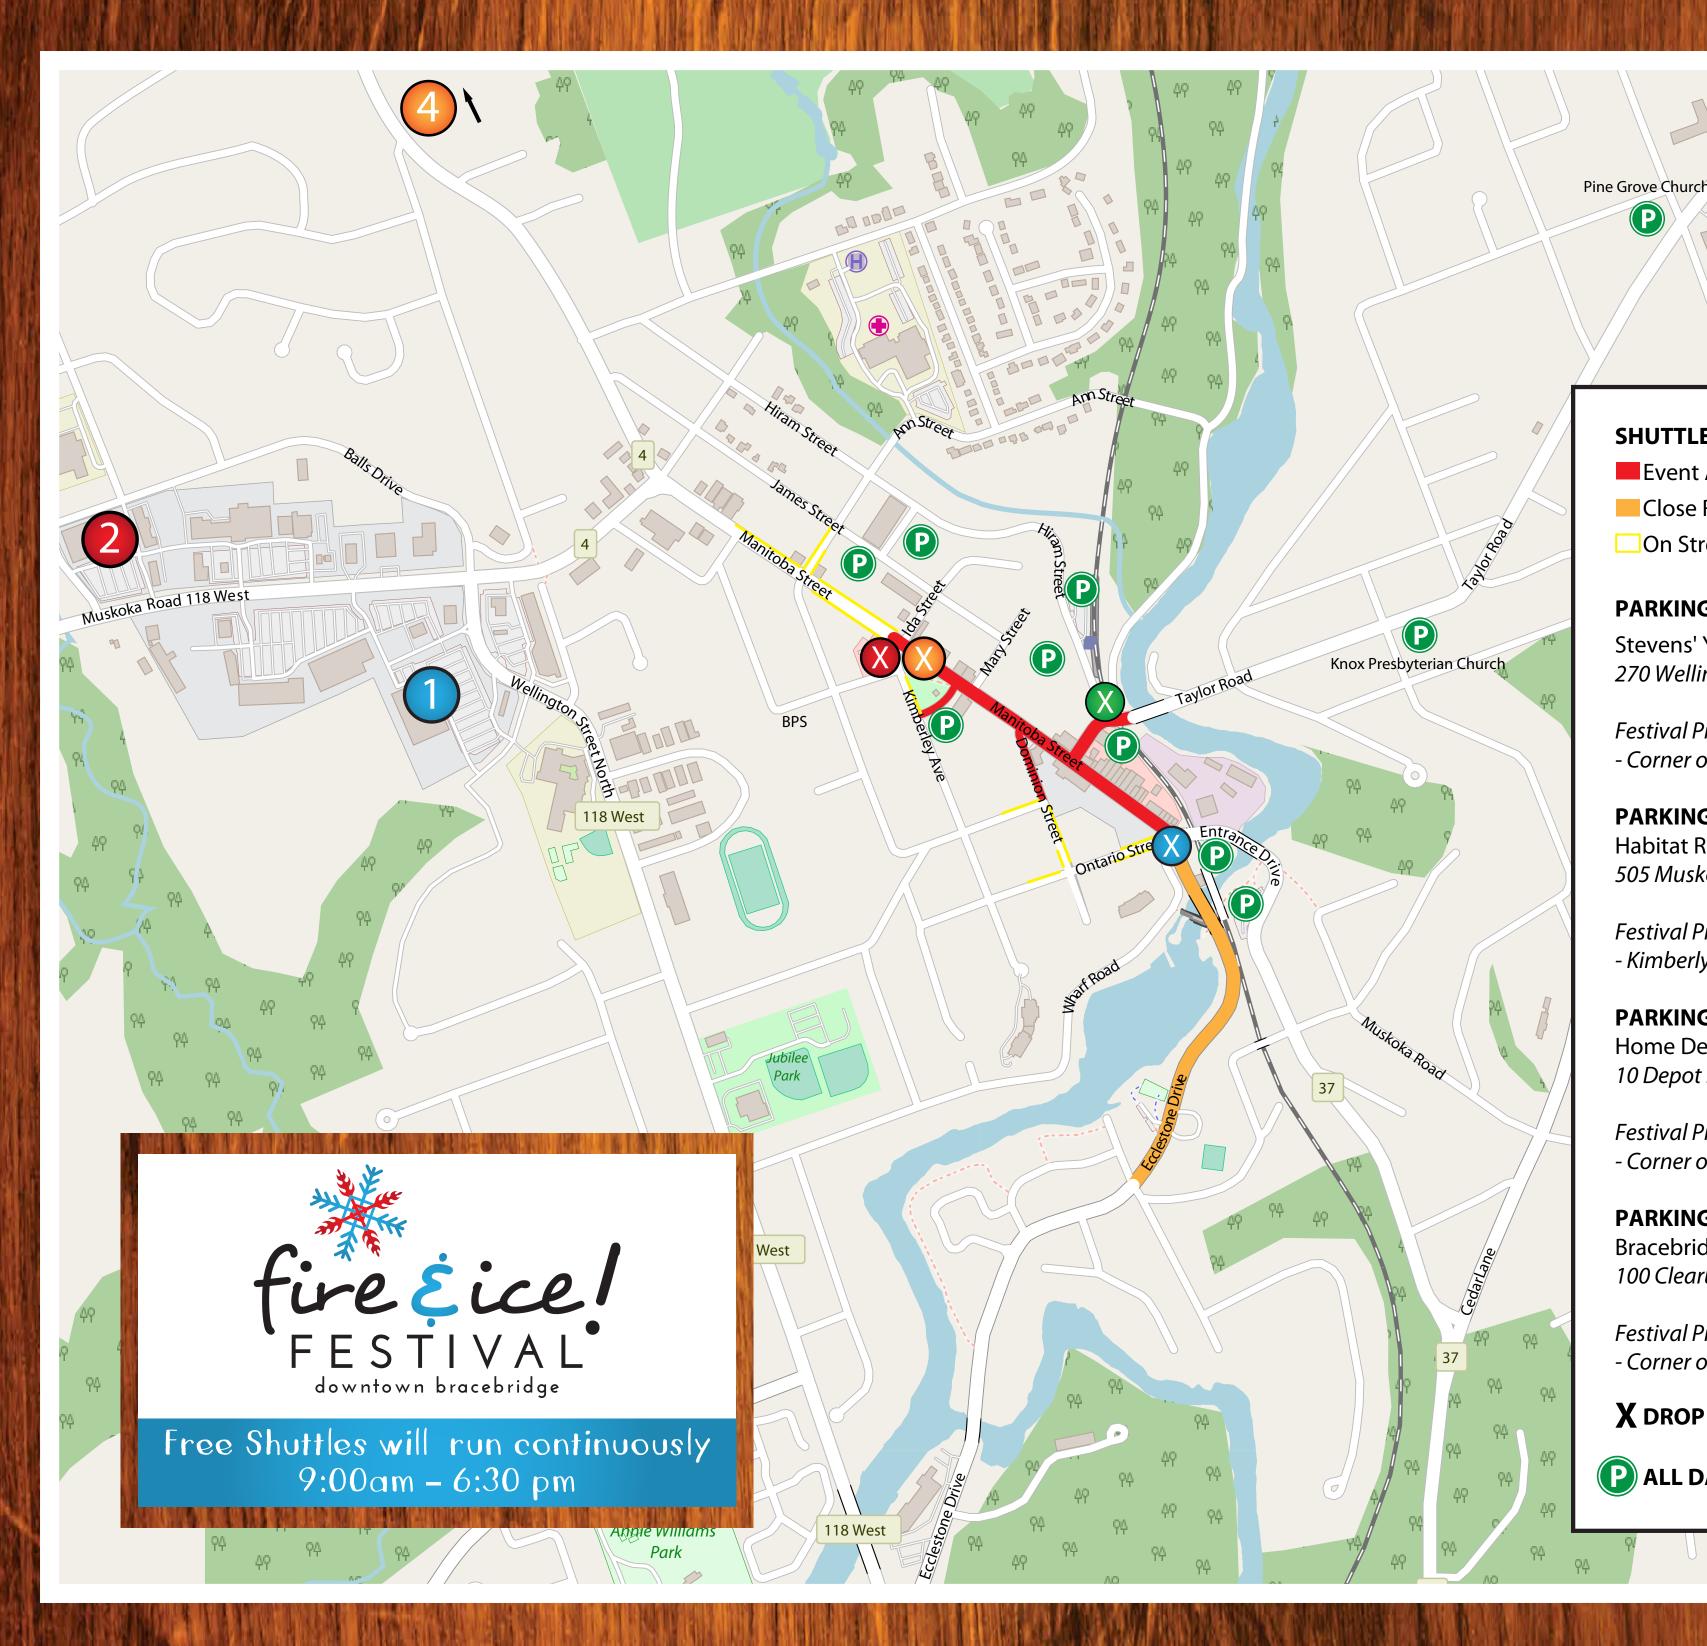

**SHUTTLE BUS LEGEND** 

Event Area

P

- Close Road
- On Street Parking

## PARKING FOR SHUTTLE BUS # (1)

Stevens' Your Independent Grocer Bracebridge 270 Wellington Street

Taylor Road

St. Dominic High School

3

**TOUR BUS** 

PARKING

*Festival Pick Up / Drop Off Location:* - Corner of Ontario Street and Manitoba Street

PARKING FOR SHUTTLE BUS # (2) Habitat ReStore 505 Muskoka Road 118 West

*Festival Pick Up / Drop Off Location:* - Kimberly Ave / Manitoba Street

PARKING FOR SHUTTLE BUS # (3) Home Depot 10 Depot Drive

*Festival Pick Up / Drop Off Location:* - Corner of Hiram Street / Taylor Road

PARKING FOR SHUTTLE BUS # Bracebridge Muskoka Lakes Secondary School 100 Clearbrook Trail

*Festival Pick Up / Drop Off Location:* - Corner of Kimberly Ave / Manitoba Street

**X** DROP OFF AND PICK UP LOCATION