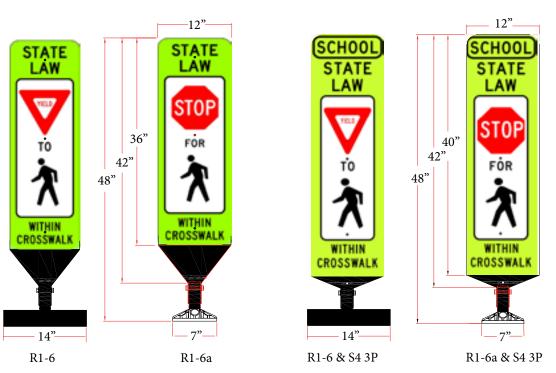

## **FEATURES**

- Utilizes the patented Shur-Flex® system
- Non-mechanical flexible design is self-righting upon impact
- Single or double sided panels
- School Zone designation panels
  - **SPECIFICATIONS**
- Shur-Flex<sup>®</sup> System 3 Component Design

- Posts are manufactured with greater wall thickness to provide structural integrity. •
- Panels can be single or double side per requirements. •
- Any part can be replaced independent of others resulting in maintenance savings. •
- One pin one minute! We've made it quick and easy to install or replace a post. •
- The 35lb. RB-35 rubber base is completely portable, while the surface mount base allows for a • permanent installation with included anchor bolts.