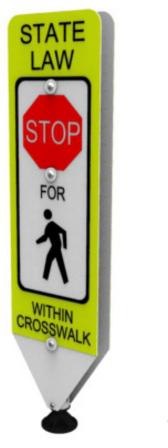

## **Product Specifications**

| Sign Message        | STOP or YIELD                                                                                            |
|---------------------|----------------------------------------------------------------------------------------------------------|
| Sign Heading        | "STATE LAW" (standard), "CAUTION," "SCHOOL", "DC LAW"                                                    |
| Dimensions          | 12" X 47" overall                                                                                        |
| Panel Material      | White plastic                                                                                            |
| Post                | 42" White flexible sign post (reactive spring)                                                           |
| Reflective Sheeting | 12" x 36" Fluorescent yellow/green flexible sheeting with 10" x 24" white high-intensity sheeting insert |
| Spring Type         | Fixed, Quick Release                                                                                     |
| Compatibility       | One Base Portable® Surface Mount (Fixed), Surface Mount (Quick Release)                                  |

## **Recommended Uses**

Ideal for delineating crosswalks to reduce the risk of injury, death & property damage

Options for school, bicycles, fines, two pedestrian symbols

Non-signalized intersections

Mid-street crossings