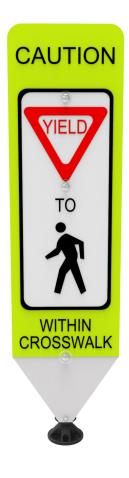

## **Product Specifications**

| Sign Message        | STOP or YIELD                                                                                            |
|---------------------|----------------------------------------------------------------------------------------------------------|
| Sign Heading        | "STATE LAW" (standard), "CAUTION," "SCHOOL", "DC LAW"                                                    |
| Dimensions          | 12" X 47" overall                                                                                        |
| Panel Material      | White plastic                                                                                            |
| Post                | 42" White flexible sign post (reactive spring)                                                           |
| Reflective Sheeting | 12" x 36" Fluorescent yellow/green flexible sheeting with 10" x 24" white high-intensity sheeting insert |
| Spring Type         | Fixed, Quick Release                                                                                     |
| Compatibility       | One Base Portable® Surface Mount (Fixed), Surface Mount (Quick Release)                                  |

## **Recommended Uses**

Ideal for delineating crosswalks to reduce the risk of injury, death & property damage

Options for school, bicycles, fines, two pedestrian symbols

Non-signalized intersections

Mid-street crossings