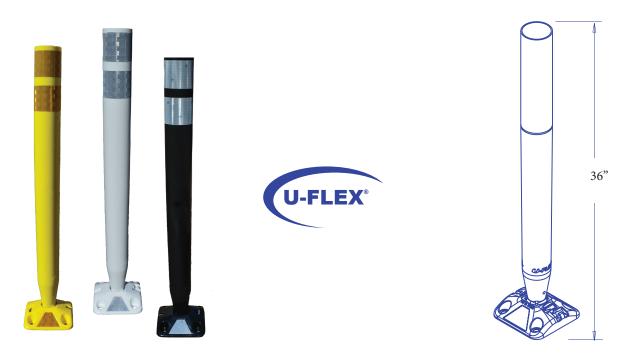

## **FEATURES**

- Utilizes the patented U-Flex<sup>®</sup> square to round design
- 360° reflectivity and flexibility
- Highly visible 3" OD post
- Designed for HOV, Managed Lanes, & Bike Lanes
- Standard color posts with options for other colors
- Premium UV added for extended use
- Interchangeable posts with multiple base options
- Post replaceable independent of base

## SPECIFICATIONS

- The flexible square to round post is a simple one-piece, non-metallic molded design that absorbs impacts with immediate rebound response.
- Posts are manufactured with urethane for high speed impact resistance.
- U-Flex<sup>®</sup> posts can be mounted with the fixed surface mount base, curb base, or the ground mounted anchor making the U-Flex<sup>®</sup> system the most versatile on the market today.
- The optional cap can be attached with our Shur-Weld process that mates the cap to the post with an unsurpassed adhesion method.