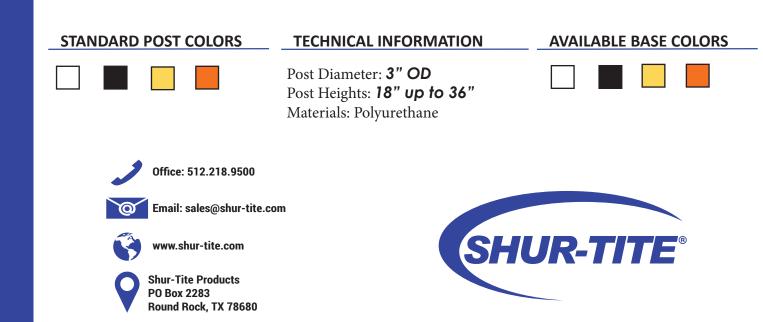

## **FEATURES**

- Utilizes the patented U-Flex<sup>®</sup> square to round design
- 360° reflectivity and flexibility
- Highly visible 3" OD post
- Designed for HOV, Managed Lanes, & Bike Lanes
- Standard color posts with options for other colors
- Premium UV added for extended use
- Interchangeable posts with multiple base options
- Post replaceable independent of base

## SPECIFICATIONS

- The flexible square to round post is a simple one-piece, non-metallic molded design that absorbs impacts with immediate rebound response.
- Posts are manufactured with urethane for high speed impact resistance.
- U-Flex<sup>®</sup> posts can be mounted with the fixed surface mount base, curb base, or the ground mounted anchor making the U-Flex<sup>®</sup> system the most versatile on the market today.
- The optional cap can be attached with our Shur-Weld process that mates the cap to the post with an unsurpassed adhesion method.