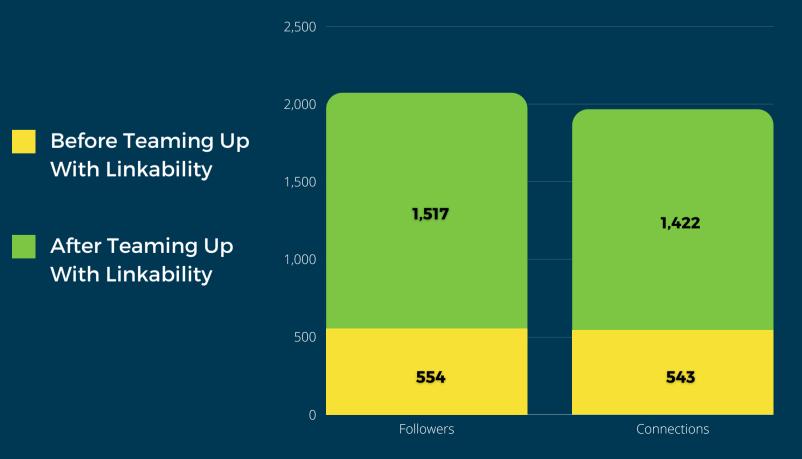

# PERSONAL PAGE RESULTS

AFTER THREE MONTHS WITH LINKABILITY

#### **OVERALL TIME WITH LINKABILITY**