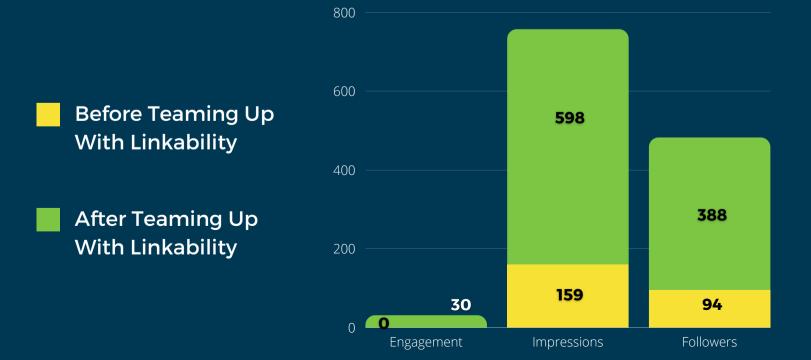

s.

Targeting was based on the job role and location. Sales Navigator on LinkedIn was used to create a specific scope for different lead generations.

## IMPLEMENTATION OF GOALS

A narrowing search for perspectives was used, basing on location, job title, and industry. Once found certain messages were placed to initiate contact.

With an expanding network, articles and other content was created for clients' industry. Making them into the go-to guy of a specific industry, created trust and opportunities Once an established network was obtained, LinkedIn Events was used not only to distribute pertinent information in their field but to further open up a dialogue with future clientele.



# BUSINESS PAGE RESULTS

## AFTER THREE MONTHS WITH LINKABILITY



## **OVERALL TIME WITH LINKABILITY**



# PERSONAL PAGE RESULTS

AFTER THREE MONTHS WITH LINKABILITY



#### **OVERALL TIME WITH LINKABILITY**



#### SUMMARY

Not only did we achieve the clients goal but we exceeded them. Creating long-lasting relationships, we were able to elevate the client into a better position not only on LinkedIn but within the company as well.

Creating events and webinars to promote what our clients had to offer, lead them to new clientele. Through the LinkedIn Event, they had 120 say they were interested in attending, 40 turned into viable prospects and 5 became top prospects.



The client gained potential customers and continues to be a leading expert in their field. They have a long sales cycle in high overall client value over a long period of time and Linkability continues to grow their position