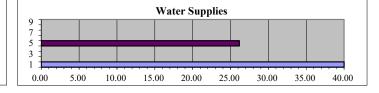

## Idaho Surveying and Rating Bureau, Inc.

CITY of WILDERNESS RANCH FPD

| B<br>SINGE 1928                                           | Date of Evaluation                      | e of Evaluation May 20, 2024 Report Printed |                | May 29, 2024    |                    |  |
|-----------------------------------------------------------|-----------------------------------------|---------------------------------------------|----------------|-----------------|--------------------|--|
|                                                           | Fire Suppression Rating Schedule Report |                                             |                |                 |                    |  |
| Categories                                                | Evaluated                               |                                             | Maximum Credit | Credit Received | Percent of Max Cr. |  |
| U .                                                       | Communications                          |                                             |                |                 |                    |  |
| Credit for Emergency Reporting                            |                                         | 3.00                                        | 3.00           | 100%            |                    |  |
| Credit for Telecommunicators                              |                                         | 4.00                                        | 4.00           | 100%            |                    |  |
| Credit for Dispatch Circuits                              |                                         | 3.00                                        | 2.10           | 70%             |                    |  |
| TOTAL COMMUNICATIONS                                      |                                         | 10.00                                       | 9.10           | 91%             |                    |  |
| Fire Depart                                               | tment                                   |                                             |                |                 |                    |  |
| Credit for Engine Companies                               |                                         |                                             | 6.00           | 1.54            | 26%                |  |
| Credit for Reserve Pumpers                                |                                         |                                             | 0.50           | 0.00            | 0%                 |  |
| Credit for Pump Capacity                                  |                                         |                                             | 3.00           | 3.00            | 100%               |  |
| Credit for Ladder Service                                 |                                         |                                             | 4.00           | 0.92            | 23%                |  |
| Credit for Reserve Ladder/Service                         |                                         |                                             | 0.50           | 0.00            | 0%                 |  |
| Credit for Deployment Analysis                            |                                         |                                             | 10.00          | 0.52            | 5%                 |  |
| Credit for Company Personnel                              |                                         |                                             | 15.00          | 1.83            | 12%                |  |
| Credit for Training                                       |                                         |                                             | 9.00           | 4.86            | 54%                |  |
| Credit for Operational Considerations                     |                                         |                                             | 2.00           | 2.00            | 100%               |  |
| TOTAL FIRE DEPARTMENT                                     |                                         | 50.00                                       | 14.67          | 29%             |                    |  |
| Water Supp                                                | pies                                    |                                             |                |                 |                    |  |
| Credit for Water Supply System(s)                         |                                         |                                             | 30.00          | 20.77           | 69%                |  |
| Credit for Hydrant Size, Type and Installation            |                                         |                                             | 3.00           | 3.00            | 100%               |  |
| Credit for Inspection & Fire Flow Testing of Hydrants     |                                         |                                             | 7.00           | 2.40            | 34%                |  |
| Credit for electronic hydrant data (Added to final score) |                                         | 0.50                                        | 0.00           | 0%              |                    |  |
|                                                           | •                                       | ATER SUPPLIES                               | 40.00          | 26.17           | 65%                |  |
| Community                                                 | y Risk Reduction                        |                                             |                |                 |                    |  |
| -                                                         | Fire Prevention Code Adopt              | ion and                                     |                |                 |                    |  |
| Enforcement                                               |                                         |                                             | 2.20           | 1.24            | 56%                |  |
| Credit for Public Fire Safety Education                   |                                         |                                             | 2.20           | 0.65            | 30%                |  |
| Credit for Fire Investigations                            |                                         |                                             | 1.10           | 1.10            | 100%               |  |
|                                                           | OTAL COMMUNITY RIS                      | SK REDUCTION                                | 5.50           | 2.99            | 54%                |  |