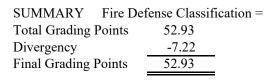

## Idaho Surveying and Rating Bureau, Inc.

CITY of WILDERNESS RANCH FPD

| B<br>SINGE 1928                                           | Date of Evaluation                      | e of Evaluation May 20, 2024 Report Printed |                | May 29, 2024    |                    |  |
|-----------------------------------------------------------|-----------------------------------------|---------------------------------------------|----------------|-----------------|--------------------|--|
|                                                           | Fire Suppression Rating Schedule Report |                                             |                |                 |                    |  |
| Categories                                                | Evaluated                               |                                             | Maximum Credit | Credit Received | Percent of Max Cr. |  |
| U .                                                       | Communications                          |                                             |                |                 |                    |  |
| Credit for Emergency Reporting                            |                                         | 3.00                                        | 3.00           | 100%            |                    |  |
| Credit for Telecommunicators                              |                                         | 4.00                                        | 4.00           | 100%            |                    |  |
| Credit for Dispatch Circuits                              |                                         | 3.00                                        | 2.10           | 70%             |                    |  |
| TOTAL COMMUNICATIONS                                      |                                         | 10.00                                       | 9.10           | 91%             |                    |  |
| Fire Depart                                               | tment                                   |                                             |                |                 |                    |  |
| Credit for Engine Companies                               |                                         |                                             | 6.00           | 1.54            | 26%                |  |
| Credit for Reserve Pumpers                                |                                         |                                             | 0.50           | 0.00            | 0%                 |  |
| Credit for Pump Capacity                                  |                                         |                                             | 3.00           | 3.00            | 100%               |  |
| Credit for Ladder Service                                 |                                         |                                             | 4.00           | 0.92            | 23%                |  |
| Credit for Reserve Ladder/Service                         |                                         |                                             | 0.50           | 0.00            | 0%                 |  |
| Credit for Deployment Analysis                            |                                         |                                             | 10.00          | 0.52            | 5%                 |  |
| Credit for Company Personnel                              |                                         |                                             | 15.00          | 1.83            | 12%                |  |
| Credit for Training                                       |                                         |                                             | 9.00           | 4.86            | 54%                |  |
| Credit for Operational Considerations                     |                                         |                                             | 2.00           | 2.00            | 100%               |  |
| TOTAL FIRE DEPARTMENT                                     |                                         | 50.00                                       | 14.67          | 29%             |                    |  |
| Water Supp                                                | pies                                    |                                             |                |                 |                    |  |
| Credit for Water Supply System(s)                         |                                         |                                             | 30.00          | 20.77           | 69%                |  |
| Credit for Hydrant Size, Type and Installation            |                                         |                                             | 3.00           | 3.00            | 100%               |  |
| Credit for Inspection & Fire Flow Testing of Hydrants     |                                         |                                             | 7.00           | 2.40            | 34%                |  |
| Credit for electronic hydrant data (Added to final score) |                                         | 0.50                                        | 0.00           | 0%              |                    |  |
|                                                           | •                                       | ATER SUPPLIES                               | 40.00          | 26.17           | 65%                |  |
| Community                                                 | y Risk Reduction                        |                                             |                |                 |                    |  |
| -                                                         | Fire Prevention Code Adopt              | ion and                                     |                |                 |                    |  |
| Enforcement                                               |                                         |                                             | 2.20           | 1.24            | 56%                |  |
| Credit for Public Fire Safety Education                   |                                         |                                             | 2.20           | 0.65            | 30%                |  |
| Credit for Fire Investigations                            |                                         |                                             | 1.10           | 1.10            | 100%               |  |
|                                                           | OTAL COMMUNITY RIS                      | SK REDUCTION                                | 5.50           | 2.99            | 54%                |  |