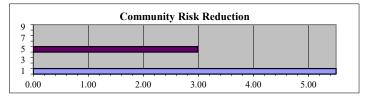

## Idaho Surveying and Rating Bureau, Inc.

CITY of WILDERNESS RANCH FPD

| B<br>SINGE 1928                                           | Date of Evaluation                      | e of Evaluation May 20, 2024 Report Printed |                | May 29, 2024    |                    |  |
|-----------------------------------------------------------|-----------------------------------------|---------------------------------------------|----------------|-----------------|--------------------|--|
|                                                           | Fire Suppression Rating Schedule Report |                                             |                |                 |                    |  |
| Categories                                                | Evaluated                               |                                             | Maximum Credit | Credit Received | Percent of Max Cr. |  |
| U .                                                       | Communications                          |                                             |                |                 |                    |  |
| Credit for Emergency Reporting                            |                                         | 3.00                                        | 3.00           | 100%            |                    |  |
| Credit for Telecommunicators                              |                                         | 4.00                                        | 4.00           | 100%            |                    |  |
| Credit for Dispatch Circuits                              |                                         | 3.00                                        | 2.10           | 70%             |                    |  |
| TOTAL COMMUNICATIONS                                      |                                         | 10.00                                       | 9.10           | 91%             |                    |  |
| Fire Depart                                               | tment                                   |                                             |                |                 |                    |  |
| Credit for Engine Companies                               |                                         |                                             | 6.00           | 1.54            | 26%                |  |
| Credit for Reserve Pumpers                                |                                         |                                             | 0.50           | 0.00            | 0%                 |  |
| Credit for Pump Capacity                                  |                                         |                                             | 3.00           | 3.00            | 100%               |  |
| Credit for Ladder Service                                 |                                         |                                             | 4.00           | 0.92            | 23%                |  |
| Credit for Reserve Ladder/Service                         |                                         |                                             | 0.50           | 0.00            | 0%                 |  |
| Credit for Deployment Analysis                            |                                         |                                             | 10.00          | 0.52            | 5%                 |  |
| Credit for Company Personnel                              |                                         |                                             | 15.00          | 1.83            | 12%                |  |
| Credit for Training                                       |                                         |                                             | 9.00           | 4.86            | 54%                |  |
| Credit for Operational Considerations                     |                                         |                                             | 2.00           | 2.00            | 100%               |  |
| TOTAL FIRE DEPARTMENT                                     |                                         | 50.00                                       | 14.67          | 29%             |                    |  |
| Water Supp                                                | pies                                    |                                             |                |                 |                    |  |
| Credit for Water Supply System(s)                         |                                         |                                             | 30.00          | 20.77           | 69%                |  |
| Credit for Hydrant Size, Type and Installation            |                                         |                                             | 3.00           | 3.00            | 100%               |  |
| Credit for Inspection & Fire Flow Testing of Hydrants     |                                         |                                             | 7.00           | 2.40            | 34%                |  |
| Credit for electronic hydrant data (Added to final score) |                                         | 0.50                                        | 0.00           | 0%              |                    |  |
|                                                           | •                                       | ATER SUPPLIES                               | 40.00          | 26.17           | 65%                |  |
| Community                                                 | y Risk Reduction                        |                                             |                |                 |                    |  |
| -                                                         | Fire Prevention Code Adopt              | ion and                                     |                |                 |                    |  |
| Enforcement                                               |                                         |                                             | 2.20           | 1.24            | 56%                |  |
| Credit for Public Fire Safety Education                   |                                         |                                             | 2.20           | 0.65            | 30%                |  |
| Credit for Fire Investigations                            |                                         |                                             | 1.10           | 1.10            | 100%               |  |
|                                                           | OTAL COMMUNITY RIS                      | SK REDUCTION                                | 5.50           | 2.99            | 54%                |  |