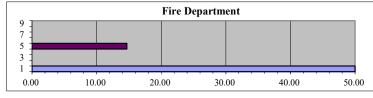

## Idaho Surveying and Rating Bureau, Inc.

CITY of WILDERNESS RANCH FPD

| B<br>SINGE 1928                                           | Date of Evaluation                      | e of Evaluation May 20, 2024 Report Printed |                | May 29, 2024    |                    |  |
|-----------------------------------------------------------|-----------------------------------------|---------------------------------------------|----------------|-----------------|--------------------|--|
|                                                           | Fire Suppression Rating Schedule Report |                                             |                |                 |                    |  |
| Categories                                                | Evaluated                               |                                             | Maximum Credit | Credit Received | Percent of Max Cr. |  |
| U .                                                       | Communications                          |                                             |                |                 |                    |  |
| Credit for Emergency Reporting                            |                                         | 3.00                                        | 3.00           | 100%            |                    |  |
| Credit for Telecommunicators                              |                                         | 4.00                                        | 4.00           | 100%            |                    |  |
| Credit for Dispatch Circuits                              |                                         | 3.00                                        | 2.10           | 70%             |                    |  |
| TOTAL COMMUNICATIONS                                      |                                         | 10.00                                       | 9.10           | 91%             |                    |  |
| Fire Depart                                               | tment                                   |                                             |                |                 |                    |  |
| Credit for Engine Companies                               |                                         |                                             | 6.00           | 1.54            | 26%                |  |
| Credit for Reserve Pumpers                                |                                         |                                             | 0.50           | 0.00            | 0%                 |  |
| Credit for Pump Capacity                                  |                                         |                                             | 3.00           | 3.00            | 100%               |  |
| Credit for Ladder Service                                 |                                         |                                             | 4.00           | 0.92            | 23%                |  |
| Credit for Reserve Ladder/Service                         |                                         |                                             | 0.50           | 0.00            | 0%                 |  |
| Credit for Deployment Analysis                            |                                         |                                             | 10.00          | 0.52            | 5%                 |  |
| Credit for Company Personnel                              |                                         |                                             | 15.00          | 1.83            | 12%                |  |
| Credit for Training                                       |                                         |                                             | 9.00           | 4.86            | 54%                |  |
| Credit for Operational Considerations                     |                                         |                                             | 2.00           | 2.00            | 100%               |  |
| TOTAL FIRE DEPARTMENT                                     |                                         | 50.00                                       | 14.67          | 29%             |                    |  |
| Water Supp                                                | pies                                    |                                             |                |                 |                    |  |
| Credit for Water Supply System(s)                         |                                         |                                             | 30.00          | 20.77           | 69%                |  |
| Credit for Hydrant Size, Type and Installation            |                                         |                                             | 3.00           | 3.00            | 100%               |  |
| Credit for Inspection & Fire Flow Testing of Hydrants     |                                         |                                             | 7.00           | 2.40            | 34%                |  |
| Credit for electronic hydrant data (Added to final score) |                                         | 0.50                                        | 0.00           | 0%              |                    |  |
|                                                           | •                                       | ATER SUPPLIES                               | 40.00          | 26.17           | 65%                |  |
| Community                                                 | y Risk Reduction                        |                                             |                |                 |                    |  |
| -                                                         | Fire Prevention Code Adopt              | ion and                                     |                |                 |                    |  |
| Enforcement                                               |                                         |                                             | 2.20           | 1.24            | 56%                |  |
| Credit for Public Fire Safety Education                   |                                         |                                             | 2.20           | 0.65            | 30%                |  |
| Credit for Fire Investigations                            |                                         |                                             | 1.10           | 1.10            | 100%               |  |
|                                                           | OTAL COMMUNITY RIS                      | SK REDUCTION                                | 5.50           | 2.99            | 54%                |  |