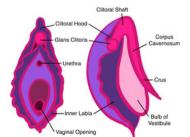

The clitoris is the pleasure button of the vulva! It exists pretty much just for you to feel good. It's highly sensitive to touch and often expands slightly when aroused, much like the penis.

In fact, the clitoris is the equivalent physical structure to the male penis. During prenatal development we all start with the same structure down there called the genital tubercle (aka bump), but during gestation the genital bump generally changes into either the penis or the clitoris. When it comes to sensitivity -- the head (glans) of the clitoris has more than 8,000 nerve endings! Different people have different levels of sensitivity, but for most people with a clitoris, it is highly sensitive.