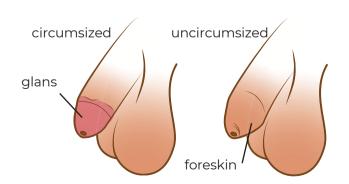

The penis is one of the most sensitive parts of the male body; the most sensitive parts of the penis are the **glans** (the spongy head of the penis), the **corona** (the rim of the glans) and the **frenulum** (the underside of the glans where the foreskin attaches to the **shaft**). The head of the penis responds to gentle friction (best when accompanied by lubrication) while the root of the penis, where the shaft attaches to the body, responds to pressure.