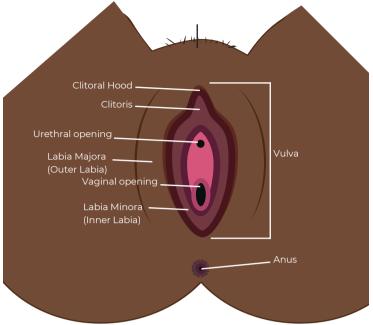

Every vulva is a little different, with its own shape, color, and smell. No two vulvas are alike, but all are beautiful!

Sometimes, the entire female genital region is referred to as the vagina. But actually, the vagina is just a part of the package, so to speak!

The exterior part of a woman's privates is called the vulva. It includes inner and outer labia, the external portion of the clitoris, and the openings to the urethra (where you urinate) and the vagina (where you menstruate, give birth, and have intercourse). The actual vagina is an internal channel leading from the vulva to the uterus.

The clitoris is the pleasure button of the vulva! It exists pretty much just for you to feel good. It's highly sensitive to touch and often expands slightly when aroused, much like the penis.

In fact, the clitoris is the equivalent physical structure to the male penis. During prenatal development we all start with the same structure down there called the genital tubercle (aka bump), but during gestation the genital bump generally changes into either the penis or the clitoris. When it comes to sensitivity -- the head (glans) of the clitoris has more than 8,000 nerve endings! Different people have different levels of sensitivity, but for most people with a clitoris, it is highly sensitive.