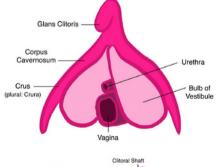

The clitoris is the pleasure button of the vulva! It exists pretty much just for you to feel good. It's highly sensitive to touch and often expands slightly when aroused, much like the penis.

In fact, the clitoris is the equivalent physical structure to the male penis. During prenatal development we all start with the same structure down there called the genital tubercle (aka bump), but during gestation the genital bump generally changes into either the penis or the clitoris. When it comes to sensitivity -- the head (glans) of the clitoris has more than 8,000 nerve endings! Different people have different levels of sensitivity, but for most people with a clitoris, it is highly sensitive.