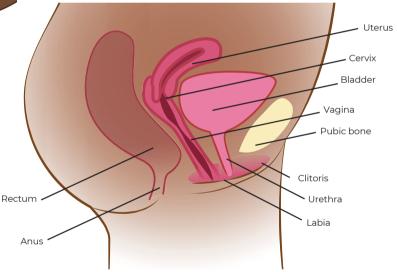

# Female Anatomy

(Pubic Mound)

The vagina is located behind the pubic bone, urethra and bladder, and in front of the anus and rectum. The opening is shielded by the "lips" of the inner labia.

The channel of the vagina leads from the vulva to the cervix - the cervix is the narrow, lowermost part of the uterus.

The exterior part of a woman's privates is called the vulva. It includes inner and outer labia, the external portion of the clitoris, and the openings to the urethra (where you urinate) and the vagina (where you menstruate, give birth, and have intercourse). The actual vagina is an internal channel leading from the vulva to the uterus.