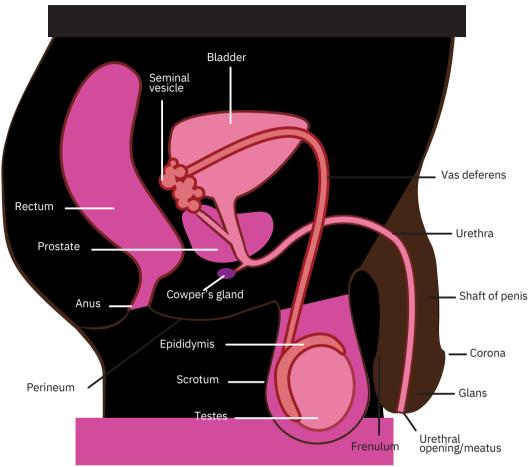

## Male Anatomy

Penises come in all different shapes and sizes; variety is a beautiful thing! The penis fills with blood and becomes erect when its owner is sexually aroused. When someone with a penis reaches sexual climax, orgasm is typically (though not always!) accompanied by ejaculation.

During ejaculation, sperm from the testes travels through the vas deferens to mix with fluid from the seminal vesicle, prostate, and cowper's gland to form semen, which is then expelled through the penis and comes out of the meatus.

The penis is one of the most sensitive parts of the male body; the most sensitive parts of the penis are the **glans** (the spongy head of the penis), the **corona** (the rim of the glans) and the **frenulum** (the underside of the glans where the foreskin attaches to the **shaft**). The head of the penis responds to gentle friction (best when accompanied by lubrication) while the root of the penis, where the shaft attaches to the body, responds to pressure.

The **scrotum** (the sack behind the penis, containing the **testes**) is also very sensitive; some men enjoy gentle fondling of the scrotum in addition to penile stimulation.

The **prostate gland** can also be stimulated for sexual pleasure; the prostate can be stimulated by rubbing the perineum (the region between the scotum and the anus) or through anal penetration.