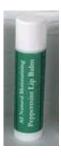

50¢ each, 3/\$1, 50/\$12

Flavors – Amaretto, Blackberry, Blueberry, Caramel, Cherry, Peach, Raspberry, Root beer, Sour Apple, Strawberry, Watermelon, Wildflower

**Lip Balm.** Made with beeswax for our hives. These all natural lip balms moisturize and protect your lips. Made with organic oils and butters. Sold in the standard 0.15 oz tubes and 1/3 oz round jars.

0.15 oz tubes – Honey, Peppermint, Plain (unscented) \$2

1/3 oz round jars – Honey, Pumpkin Spice \$2.50

**All Natural Hand & Body Cream.** Made of organic coconut oil, organic jojoba oil, beeswax, and vitamin E. This cream moisturizes rough and dry skin and is great for everyday use.