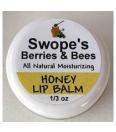

50¢ each, 3/\$1, 50/\$12

Flavors – Amaretto, Blackberry, Blueberry, Caramel, Cherry, Peach, Raspberry, Root beer, Sour Apple, Strawberry, Watermelon, Wildflower

**Lip Balm.** Made with beeswax for our hives. These all natural lip balms moisturize and protect your lips. Made with organic oils and butters. Sold in the standard 0.15 oz tubes and 1/3 oz round jars.

0.15 oz tubes – Honey, Peppermint, Plain (unscented) \$2

1/3 oz round jars – Honey, Pumpkin Spice \$2.50

**All Natural Hand & Body Cream.** Made of organic coconut oil, organic jojoba oil, beeswax, and vitamin E. This cream moisturizes rough and dry skin and is great for everyday use.