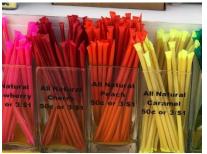

Cinnamon creamed honey \$9

Creamed honey \$9

Creamed turmeric honey (6oz. only) \$6

Creamed honey 2 pack (2oz of cinnamon and plain creamed honey) \$7

12oz container \$19

**Honey Sticks.** Our wildflower honey that we flavor. No artificial colors or flavorings used, everything is all natural! These are all hand filled by us. Sold individually or bulk.

50¢ each, 3/\$1, 50/\$12

Flavors – Amaretto, Blackberry, Blueberry, Caramel, Cherry, Peach, Raspberry, Root beer, Sour Apple, Strawberry, Watermelon, Wildflower

**Lip Balm.** Made with beeswax for our hives. These all natural lip balms moisturize and protect your lips. Made with organic oils and butters. Sold in the standard 0.15 oz tubes and 1/3 oz round jars.