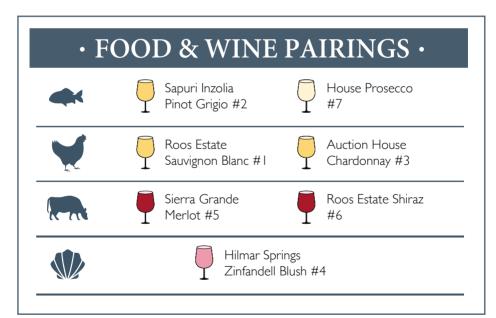

### I. Roos Estate Sauvignon Blanc

12.5% Western Cape, South Africa

Pale straw coloured, refreshing and elegant with light gooseberry and grapefruit flavours.

125ml £4.00 | 175ml £6.00 | 250ml £8.00

## 2. Sapuri Inzolia Pinot Grigio

12.0% Sicily, Italy

The fresh aromas of citrus and peach lead to flavours of apple and pear and a zesty finish.

125ml £4.00 | 175ml £6.00 | 250ml £8.00

## 3. Auction House Chardonnay

13.0% South Eastern Australia

A medium bodied wine showing lemon and lime flavours along with tropical fruits. The wine has a creamy mouth feel along with fresh acidity as well as good length and persistence.

125ml £4.00 | 175ml £6.00 | 250ml £8.00

### 4. Hilmar Springs Zinfandel Blush

10.5% California, USA

Bright salmon pink in colour, this wine has a fresh nose of strawberry and raspberry fruits. On the palate it is juicy and refreshing. A delicious strawberry finish completes this easy drinking wine.

## 5. Sierra Grande Merlot Valley Central

12.5% Chile

Aromas of plums and cherries mixed with peppery spice and a touch of tobacco leaf. The palate is juicy and fresh with soft red fruits and a hint of green pepper.

#### 6. Roos Estate Shiraz

13.0% Western Cape, South Africa

A full bodied wine with robust flavours of peppery black cherry and blackberry fruits rounded with soft tannins.

125ml £4.00 | 175ml £6.00 | 250ml £8.00

#### 7. House Prosecco

11.0% - 11.5% (House Bottle May Vary) ITALY

Prosecco spumante. Expect delicate apple and pear notes, fine bubbles and a mouth watering finish.

200ml Baby Bottle **£7.95** / Bottle **£21.50** 