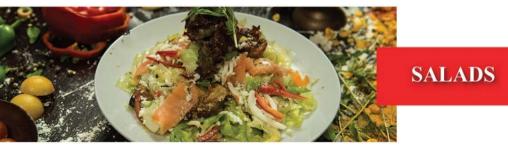

| 70001 - Chicken Caesar Salad<br>Chicken breast served with lettuce, sweet com, cheddar                                                                                         | 420EGP                                                                |
|--------------------------------------------------------------------------------------------------------------------------------------------------------------------------------|-----------------------------------------------------------------------|
| cheese & Caesar sauce.<br><b>70002 - Shrimp Caesar Salad</b><br>Shrimp with lettuce, sweet com, cheddar cheese served                                                          | 540 EGP                                                               |
| <ul> <li>with anchovy sauce.</li> <li>70003 - Smoked Salmon Salad</li> <li>Smoked salmon served with lettuce, colored pepper, olive</li> <li>&amp; parmesan cheese.</li> </ul> | 550EGP                                                                |
| Oriental Salad<br>70004 - Green Salad<br>70012 - Baba Ghanuge<br>70013 - Beetroot<br>70014 - Coleslow<br>70015 - Tahina<br>70016 - Yogurt<br>70017 - Oriental tomato           | 85 EGP<br>90 EGP<br>70 EGP<br>140 EGP<br>120 EGP<br>120 EGP<br>85 EGP |