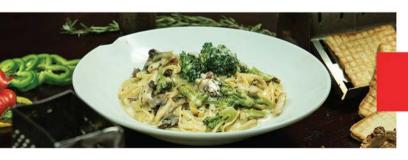

## **PASTA**

| 80001-SpaghettiBolognese                            | 350 EGP   |
|-----------------------------------------------------|-----------|
| Spaghetti pasta with red sauce & minced meat        |           |
| 80002 - Lasagna with meat                           | 400 EGP   |
| Lasagna layers stuffed with minced meat, bechamel & |           |
| parmesan cheese                                     | 250 E.C.D |
| 80003 - Pasta Alfredo                               | 350 EGP   |
| Penne pasta with marinated chicken, mushroom with   |           |
| white sauce & parmesan cheese                       | 450 EGP   |
| 80004-Pasta Negresco                                | 450 EGP   |
| Fettuccine pasta with chicken breast, mushroom,     |           |
| colored pepper, bechamel sauce &                    |           |
| mozzarella cheese                                   | 450 EGP   |
| 80014 - Cannelloni Chicken                          | 540 EGP   |
| 80005-Cannelloni Beef                               | 340 EGI   |
| Cannelloni stuffed with chicken or minced meat,     |           |

## **PASTA**

| 80006 - Shrimp pasta                                    | 600 EGP          |
|---------------------------------------------------------|------------------|
| Pasta with shrimp, olive oil with white sauce or red    |                  |
| sauce                                                   |                  |
| 80007 - Pasta Sea Food                                  | <b>700 EGP</b>   |
| Shrimp, calamari, basil, garlic with white sauce or red |                  |
| sauce                                                   | 4=0=0=           |
| 80008 - Spaghetti Neapolitan                            | 170 EGP          |
| Spaghetti with Tomato saue, basil & mozzarella          |                  |
| cheese.                                                 | 150ECD           |
| 80009-PennaArrabita                                     | 170EGP           |
| penne with spicy tomato sauce, thyme, basil             |                  |
| & mozzarella cheese.                                    | 540 EGP          |
| 80016 - Pasta Tuna                                      | 3 <b>7</b> 0 LG1 |
|                                                         |                  |