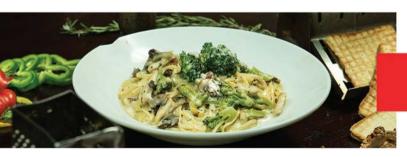

## **PASTA**

| 80001-SpaghettiBolognese                            | 350 EGP   |
|-----------------------------------------------------|-----------|
| Spaghetti pasta with red sauce & minced meat        |           |
| 80002 - Lasagna with meat                           | 400 EGP   |
| Lasagna layers stuffed with minced meat, bechamel & |           |
| parmesan cheese                                     | 250 E.C.D |
| 80003 - Pasta Alfredo                               | 350 EGP   |
| Penne pasta with marinated chicken, mushroom with   |           |
| white sauce & parmesan cheese                       | 450 EGP   |
| 80004-Pasta Negresco                                | 450 EGP   |
| Fettuccine pasta with chicken breast, mushroom,     |           |
| colored pepper, bechamel sauce &                    |           |
| mozzarella cheese                                   | 450 EGP   |
| 80014 - Cannelloni Chicken                          | 540 EGP   |
| 80005-Cannelloni Beef                               | 340 EGI   |
| Cannelloni stuffed with chicken or minced meat,     |           |

## **PASTA**

| 80006 - Shrimp pasta                                    | 600 EGP          |
|---------------------------------------------------------|------------------|
| Pasta with shrimp, olive oil with white sauce or red    |                  |
| sauce                                                   |                  |
| 80007 - Pasta Sea Food                                  | <b>700 EGP</b>   |
| Shrimp, calamari, basil, garlic with white sauce or red |                  |
| sauce                                                   | 4=0=0=           |
| 80008 - Spaghetti Neapolitan                            | 170 EGP          |
| Spaghetti with Tomato saue, basil & mozzarella          |                  |
| cheese.                                                 | 150ECD           |
| 80009-PennaArrabita                                     | 170EGP           |
| penne with spicy tomato sauce, thyme, basil             |                  |
| & mozzarella cheese.                                    | 540 EGP          |
| 80016 - Pasta Tuna                                      | 3 <b>7</b> 0 LG1 |
|                                                         |                  |