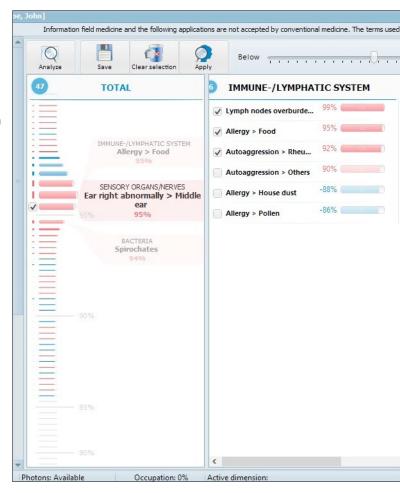

#### Practical to use

The presentation of the analysis results is structured and clearly arranged according to the most significant potential health impact categories:

- Cells/Matrix
- Bacteria
- Viruses
- Fungi
- Parasites
- Sensory Organs/Nerves
- Urogenital Tract
- Dental checkup

- Teeth/Mouth
  - Immune/Lymphatic system
- Respiratory tract
- Endocrine glands
- Hormones
- Skeleton/Spine
- Cardiac Cycle
- Metabolism/Digestion

If you click on "Apply" in this screening-overview, an analysis in the selected influencing factors will be started. Then the result will provide balancing agents, especially optimized for these influencing factors.