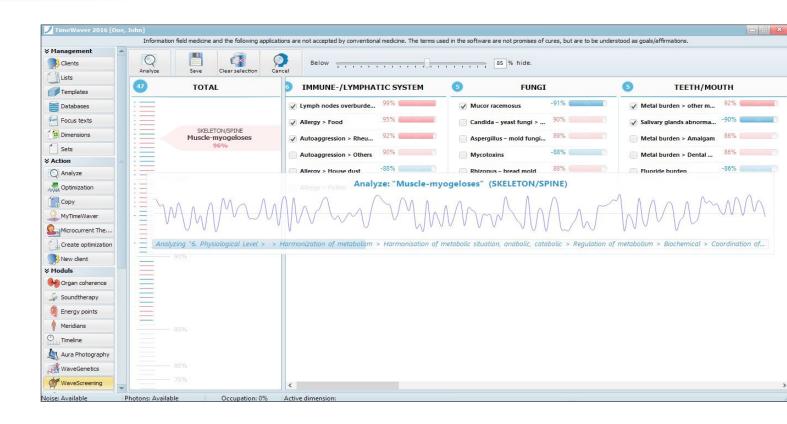

#### 475 databases

WaveScreening is a module performing an information field screening regarding potential health problems with just one click. Subsequently, the results for the 475 most important medical effects are displayed with a probability ranking. An individual database regarding the treatment of the information field is stored for each of these 475 entries.

#### Practical to use

The presentation of the analysis results is structured and clearly arranged according to the most significant potential health impact categories:

- Cells/Matrix
- Bacteria
- Viruses
- Fungi
- Parasites
- Sensory Organs/Nerves
- Urogenital Tract
- Dental checkup

- Teeth/Mouth
  - Immune/Lymphatic system
- Respiratory tract
- Endocrine glands
- Hormones
- Skeleton/Spine
- Cardiac Cycle
- Metabolism/Digestion

If you click on "Apply" in this screening-overview, an analysis in the selected influencing factors will be started. Then the result will provide balancing agents, especially optimized for these influencing factors.