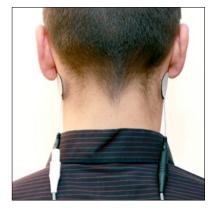

**2. Depression:** In the course of this application adhesive electrodes are attached directly behind the ear on the mastoids. Alternatively, ear electrodes, available through TimeWaver, can be used.

**Note:** Science and orthodox medicine do not recognize the existence of information fields and their medical or other importance, the TimeWaver systems and their applications due to a lack of scientific evidence in the sense of orthodox medicine.