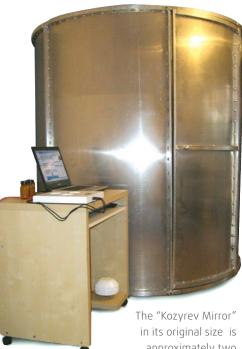

#### TimeWaver Hardware - sturdy and timelessly elegant

TimeWaver is delivered in a solid and stylish casing made of solid aluminum. With dimensions of  $30 \times 30 \times 4$  cm and a weight of 4 kg, it is a representative base for your information field work on your desk.

Using the right test-indentation you can directly vibrate a physical sample into the information field of the object. Below, there is the noise source responsible for the information.

A light quantum resonator is located under the upper test bowl where you can analyse and optimize at the information level.

In the lower left test hollow you can directly inform objects like water or "neutral" homeopathic globules. Below you find the appropriate noise generator. Here you can analyze and optimize on the energy level. You can also copy and record information with both of these bowls.

The USB port on the rear panel connects the quantum light resonator or respectively the noise sources, with your computer. The high-quality and safe Redel-connectors are intended for the use of various accessories.