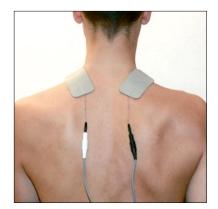

**1. Pain management:** The adhesive electrodes are locally attached to the painful areas. During the application of the TimeWaver Microcurrent Module the patient should lie still and enjoy the therapy.