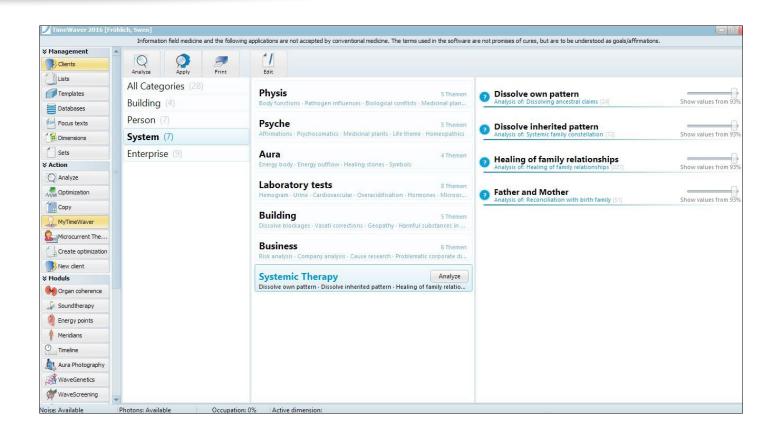

#### MyTimeWaver Module

This TimeWaver module was developed out of an impulse to simplify the first steps with the TimeWaver system and to make its handling as easy as the handling of a smart phone or MP3 player while ensuring maximum individuality and flexibility. Using MyTimeWaver, you can analyze any topic of your choice in the information field with just one click; with a further click, you can generate a complete optimization list and with a third click, you can create a customer-friendly PDF report.

#### Automated **experience**

By means of the existing databases, you can create possible topics or you can revert to the included topics. Even your own databases can be easily integrated.

**Note:** Science and orthodox medicine do not recognize the existence of information fields, their medical and other importance described here and TimeWaver Med due to a lack of scientific evidence in the sense of orthodox medicine. The applications mentioned here refer to a corresponding category of the database.

## MyTimeWaver Module

#### Practical topic selection

The pre-installed sets and categories in MyTimeWaver are especially designed for a practical and realistic application and intended for a quick analysis of every person. They are divided into the following subareas:

- Physis
- Psyche
- Systemic Therapy
- Aura
- Laboratory tests
- Building
- Business