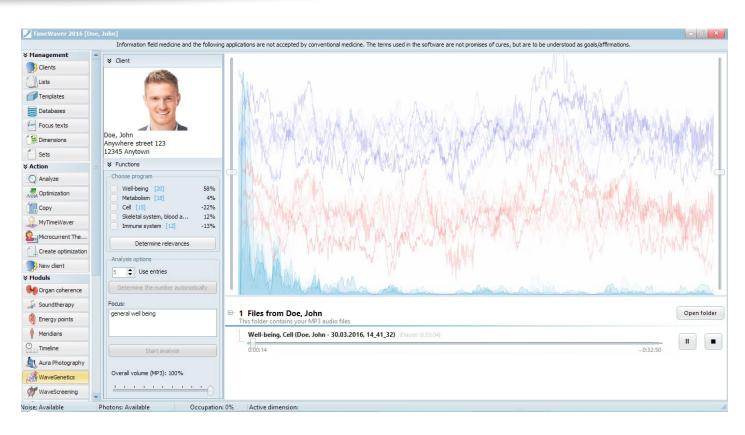

## WaveGenetics Module

# Phantom DNA and the information field

#### Wave genetics and information fields

TimeWaver Frequency is intended to change the electric field of the cells in a positive way. The WaveGenetics Module, according to the Russian molecular biologist Prof. Dr. Peter Gariaev, the discoverer of the phantom DNA, directly couples, according to his model, to the information field of the DNA through so-called torsion fields should connect the two levels when the patient's own connection doesn't work anymore.

#### 80 wave genetic files in five categories

Altogether, 80 "Gariaev Files" in five categories are available in the TimeWaver Med. Out of these, the patient receives a unique sequence of 5 to 18 files with individual vibration patterns. The five categories of the WaveGenetics files are:

| 1. | Well-being |
|----|------------|
|----|------------|

- 2. Metabolism
- 3. Cell
- 4. Immune system
- 5. Skeletal system, blood and brain

#### Torsion waves as information carrier

Within seconds, you can determine in the information field, by means of a TimeWaver analysis, which individual selection and sequence of files are suitable for the patient and subsequently, create and individual MP<sub>3</sub> file for them. This individual file can accompany the patient for months or years with the aim of balancing the wave genetic field of their own DNA. This way, you can create wave genetics files that are especially tailored to the needs of each client or patient.