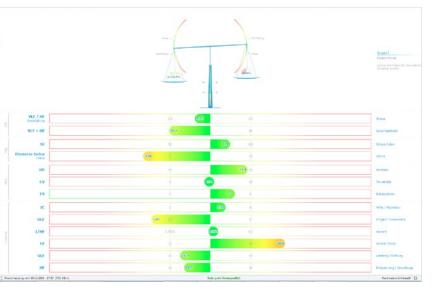

#### ICD-10-Analysis

You can find an equivalent for every organ in the client's information field and use it for an analysis of the actual state with the ICD-10-database. You will get a list of all possible diseases that may be related to the information field. The results are also displayed in three columns and show the high positive, the neutral and the negative relevancies. A high positive relevance is intended to show a superficial or acute problem with the tendency to chaos, a high negative relevance shows a hidden, passive or chronic problem with the tendency to rigidity in the information field.

#### Follow-up

If you perform the organ coherence analysis for a client in regular intervals, you can display the continuous results in a curve and identify the course of your optimizations regarding possible improvements in the information field this way. Coherence principally describes the feeling of consistency and cohesion; in our opinion it describes the quality the individual parts of a body should use to collaborate. How the quality of the coherence changes, should be illustrated by means of the graphic representation.