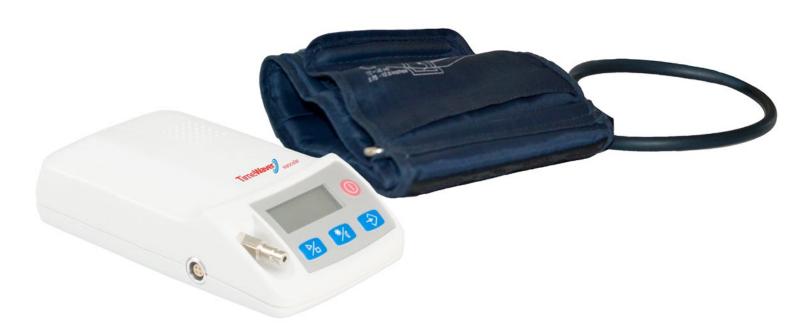

#### The Microcurrent Module for body and mind

Numerous indications can be treated using microcurrent. We opted for two very important indications in the TimeWaver Med Microcurrent Module: Pain management and Depression treatment. The microcurrents can be applied using adhesive electrodes or using hand electrodes.

#### Four pre-installed standard programs - easy operation, noticeable effect

The treatment with low intensity direct current in the TimeWaver Med is intended to complement the functionality of the TimeWaver. Since the TimeWaver Med is not primarily designed as a frequency therapy device, we integrated, compared to our TimeWaver Frequency system, a simplified variant of a microcurrent treatment. The software is easy to use: Select a program, place the electrodes, and start. Your patient can relax during the treatment.

This additional function includes the four areas of application that are important in the microcurrent therapy, which are integrated in the TimeWaver software through four predefined programs. These programs are further subdivided into the following 2 main categories.

**1. Pain management:** The adhesive electrodes are locally attached to the painful areas. During the application of the TimeWaver Microcurrent Module the patient should lie still and enjoy the therapy.

**2. Depression:** In the course of this application adhesive electrodes are attached directly behind the ear on the mastoids. Alternatively, ear electrodes, available through TimeWaver, can be used.

**Note:** Science and orthodox medicine do not recognize the existence of information fields and their medical or other importance, the TimeWaver systems and their applications due to a lack of scientific evidence in the sense of orthodox medicine.