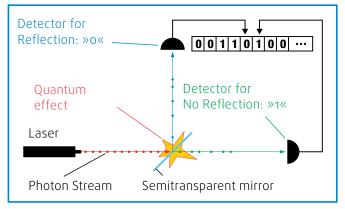

f the object.

#### Real vibration comparison

TimeWaver is intended to assist you in the analysis of any object. The analysis is done by means of a vibration comparison and query through a light quantum effect. Additionally, TimeWaver uses a complex electronic recording system where two noise sources simultaneously record two independent vibration patterns that are evaluated by the software.

- 1. The first vibration pattern is assigned to the client or object that should be analyzed.
- 2. The second vibration pattern is assigned to the database entries that should be analyzed. There you select the entries relevant for your optimization.
- 3. TimeWaver compares the vibration patterns of the selected database entries with those of the client and enables an information field optimization.



TimeWaver uses a real light quantum effect for communicating in the information field.





#### The optimization list

A query of the desired condition should determine what information may be helpful for the client or the object. You can also manually select specific information from a database and enter it into the list. If a person, for example, suffers from emotional upsets, you can, for example, select the vibration pattern of St. John's wort in the database. For the purpose of an optimization, you compile any information intended for a client in an optimization list.

#### The model of consciousness resonance

Now, the software sets your created optimization list in resonance with the client or object. In the course of this, it uses the two simultaneously operating noise generator