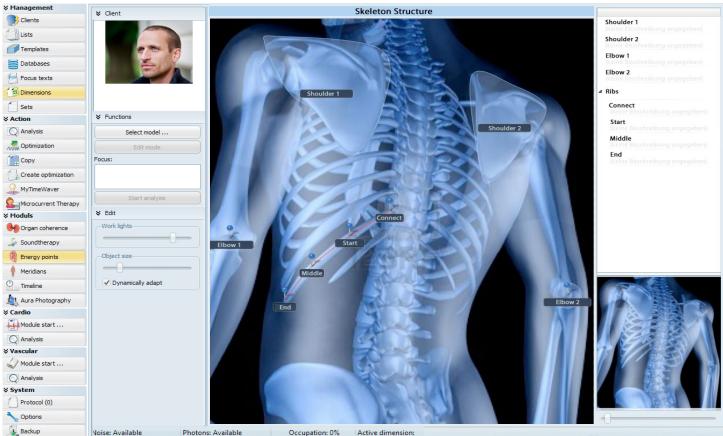

#### Special features of the Energy Points Module

- TimeWaver does not only stimulate individual points, but can also analyze complete areas of an organ in the information field in order to balance them in a targeted manner
- You can scan your own photos, x-ray images, or CTs of your client and place energy points with respect to the respective organ.
- Different reflex zones and acupuncture areas of the hands and feet for stimulating the information field are integrated in the software.
- TimeWaver can automatically determine appropriate balancing agents for the stimulation of relevant energy points in the information field.

#### Virtual impulses for individual points and entire areas

The energy points module offers the possibility to import all kinds of images, for example, areas of the body, X-ray images, floor plans, organizational charts of companies, etc. and enables you to perform an information field analysis and optimization through a free setting of points and areas. Hereby, detected potential disturbances should, among other things, be harmonized and be brought back to a controlled flow of energy. This method can be applied in various areas of life, e.g. for an energetic optimization of a building, space clearing, or company optimization.

Another useful feature is the virtual grid that you can place on images: it analyzes the selected area in detail and is supposed to identify weak points. In order to optimize these points analyzed in the information field, you can use, among other things, information, symbols, or affirmations.

## The Time Waver Energy Points Module