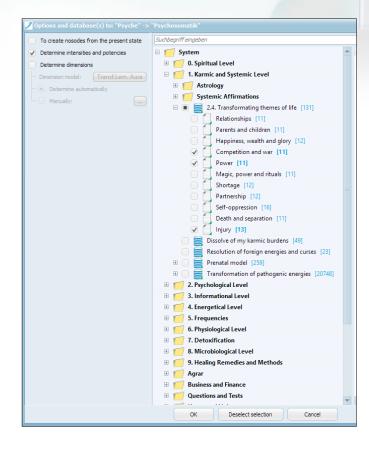

#### Practical topic selection

The pre-installed sets and categories in MyTimeWaver are especially designed for a practical and realistic application and intended for a quick analysis of every person. They are divided into the following subareas:

- Physis
- Psyche
- Systemic Therapy
- Aura
- Laboratory tests
- Building
- Business