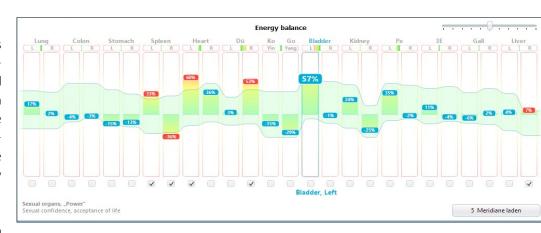

#### The **informative** aspect of the body

According to our understanding, every organ has an electromagnetic energy field, i.e. a field caused by vibrations of electric charges. The organ coherence analysis is intended to analyze the quality of this energy field in the information field and thus, the connection of each organ to the client's intact information field. With just one click you will get an overview, presented in three columns, that shows which organ groups are over or under regulated, and which, according to this model, are balanced and coherent in themselves. It is the aim of the organ coherence analysis to find and suggest suitable balancing approaches for the treatment in the information field.

#### Zoom into the organ fields

With a further click, you can analyze the individual organs and their parts in the information field in more detail. The results are also clearly displayed in three columns and you can see what parts of organs are interpreted as over or under regulated and what are interpreted as balanced and thus, coherent.

#### Anatomical illustrations

The organ coherence database includes detailed anatomical illustrations of all basic organs and organ systems of the human body, systematically divided into 52 categories with a total of 2,334 organ details. These illustrations are intended to visualize the analysis of the different body parts in the information field for the client and show what organs were analyzed as under or over regulated in the information field.