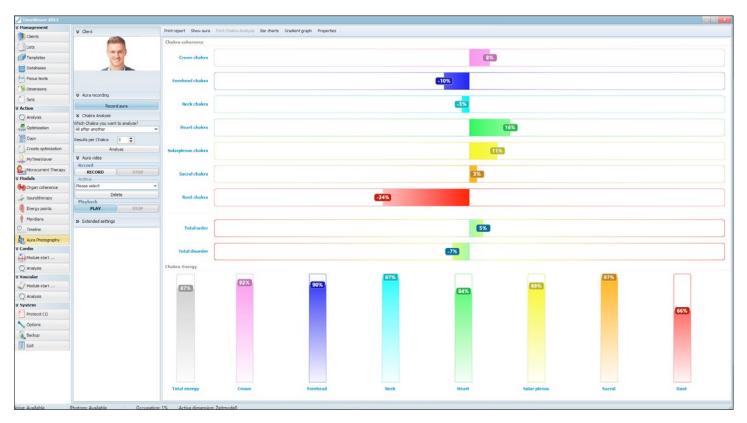

#### The **informative** aspect of the body

According to our understanding, every organ has an electromagnetic energy field, i.e. a field caused by vibrations of electric charges. The organ coherence analysis is intended to analyze the quality of this energy field in the information field and thus, the connection of each organ to the client's intact information field. With just one click you will get an overview, presented in three columns, that shows which organ groups are over or under regulated, and which, according to this model, are balanced and coherent in themselves. It is the aim of the organ coherence analysis to find and suggest suitable balancing approaches for the treatment in the information field.

#### Zoom into the organ fields

With a further click, you can analyze the individual organs and their parts in the information field in more detail. The results are also clearly displayed in three columns and you can see what parts of organs are interpreted as over or under regulated and what are interpreted as balanced and thus, coherent.

#### From the analysis to balancing

In the next step you can analyze the coherences of possible disturbances in the information field. These are divided into 15 categories of potential causes of a disease. Additionally, the system displays recommended balancing agents. You can directly create an optimization list in the information field thereof.

#### Anatomical illustrations

The organ coherence database includes detailed anatomical illustrations of all basic organs and organ systems of the human body, systematically divided into 52 categories with a total of 2,334 organ details. These illustrations are intended to visualize the analysis of the different body parts in the information field for the client and show what organs were analyzed as under or over regulated in the information field.

## The Time Waver Med Organ Coherence Module

3-column organ coherence analysis and detail analysis