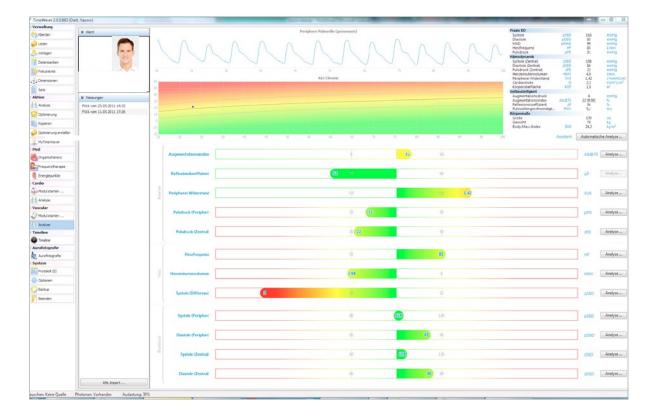

#### The **informative** aspect of the body

According to our understanding, every organ has an electromagnetic energy field, i.e. a field caused by vibrations of electric charges. The organ coherence analysis is intended to analyze the quality of this energy field in the information field and thus, the connection of each organ to the client's intact information field. With just one click you will get an overview, presented in three columns, that shows which organ groups are over or under regulated, and which, according to this model, are balanced and coherent in themselves. It is the aim of the organ coherence analysis to find and suggest suitable balancing approaches for the treatment in the information field.

#### Zoom into the organ fields

With a further click, you can analyze the individual organs and their parts in the information field in more detail. The results are also clearly displayed in three columns and you can see what parts of organs are interpreted as over or under regulated and what are interpreted as balanced and thus, coherent.

#### From the analysis to balancing

In the next step you can analyze the coherences of possible disturbances in the information field. These are divided into 15 categories of potential causes of a disease. Additionally, the system displays recommended balancing agents. You can directly create an optimization list in the information field thereof.

#### Anatomical illustrations

The organ coherence database includes detailed anatomical illustrations of all basic organs and organ systems of the human body, systematically divided into 52 categories with a total of 2,334 organ details. These illustrations are intended to visualize the analysis of the different body parts in the information field for the client and show what organs were analyzed as under or over regulated in the information field.

## The Time Waver Med Organ Coherence Module

3-column organ coherence analysis and detail analysis