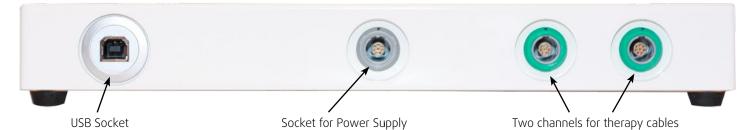

Using the right test-indentation you can directly vibrate a physical sample into the information field of the object. Below, there is the noise source responsible for the information.

A light quantum resonator is located under the upper test bowl where you can analyse and optimize at the information level.

In the lower left test hollow you can directly inform objects like water or "neutral" homeopathic globules. Below you find the appropriate noise generator. Here you can analyze and optimize on the energy level. You can also copy and record information with both of these bowls.

The USB port on the rear panel connects the quantum light resonator or respectively the noise sources, with your computer. The high-quality and safe Redel-connectors are intended for the use of various accessories.