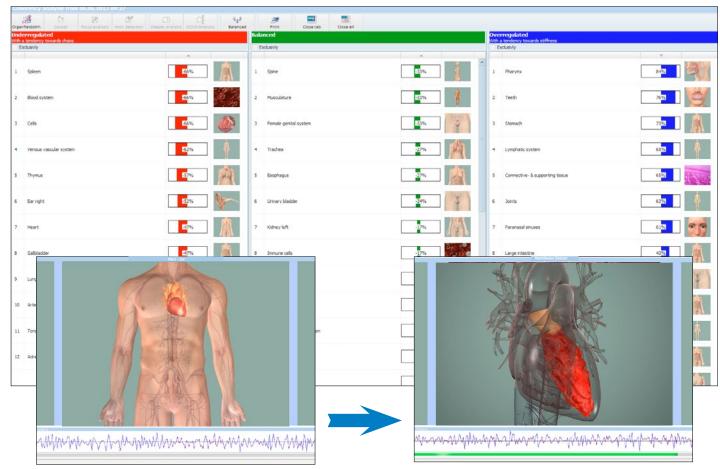

#### The **informative** aspect of the body

According to our understanding, every organ has an electromagnetic energy field, i.e. a field caused by vibrations of electric charges. The organ coherence analysis is intended to analyze the quality of this energy field in the information field and thus, the connection of each organ to the client's intact information field. With just one click you will get an overview, presented in three columns, that shows which organ groups are over or under regulated, and which, according to this model, are balanced and coherent in themselves. It is the aim of the organ coherence analysis to find and suggest suitable balancing approaches for the treatment in the information field.

#### Zoom into the organ fields

With a further click, you can analyze the individual organs and their parts in the information field in more detail. The results are also clearly displayed in three columns and you can see what parts of organs are interpreted as over or under regulated and what are interpreted as balanced and thus, coherent.

#### Anatomical illustrations

The organ coherence database includes detailed anatomical illustrations of all basic organs and organ systems of the human body, systematically divided into 52 categories with a total of 2,334 organ details. These illustrations are intended to visualize the analysis of the different body parts in the information field for the client and show what organs were analyzed as under or over regulated in the information field.