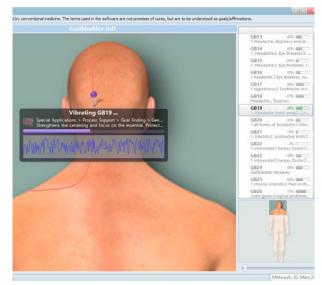

#### Virtual needles

In order to treat particular problems in the right place, the Meridians Module analyzes thousands of energy and acupuncture points in the information field to decide which of them should be stimulated. You can adjust them automatically or manually and stimulate the meridians in the information field by placing virtual needles.

#### Virtual needles being placed on meridians

The right picture shows how a virtual needle is placed on a meridian. TimeWaver analyzes on the information field level what points should be stimulated and what optimization information should be used for balancing. TimeWaver selects the appropriate virtual needles and places them automatically on the selected points.