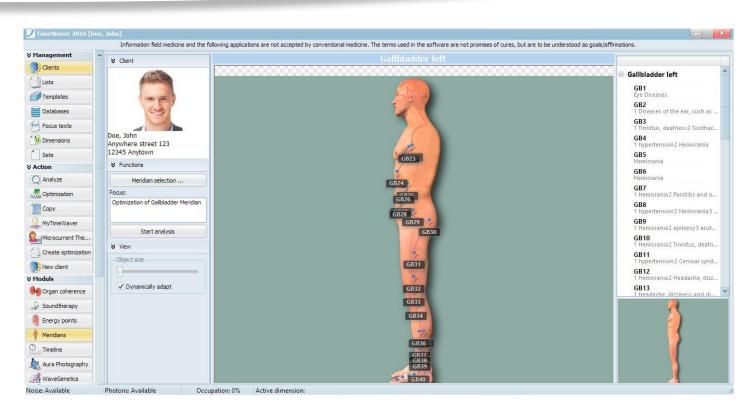

#### The TimeWaver Meridians Module

According to Traditional Chinese Medicine (TCM), meridians are channels where the vital energy (Qi) flows. In this system, there are 12 main meridians and two meridians associated to the central governing and conception vessels. Each meridian is associated to an organ or organ system. The TimeWaver Meridians Module divides the 12 main meridians, where the acupuncture points are located, in the left and right body halves. According to the teachings of TCM, a free and sufficient flow of Qi is, among other things, necessary for a healthy balance of body and mind. In case of too little Qi, for example, an organ could be damaged. The Meridians Module purely works on the information level.

#### Virtual needles

In order to treat particular problems in the right place, the Meridians Module analyzes thousands of energy and acupuncture points in the information field to decide which of them should be stimulated. You can adjust them automatically or manually and stimulate the meridians in the information field by placing virtual needles.

#### Virtual needles being placed on meridians

The right picture shows how a virtual needle is placed on a meridian. TimeWaver analyzes on the information field level what points should be stimulated and what optimization information should be used for balancing. TimeWaver selects the appropriate virtual needles and places them automatically on the selected points.