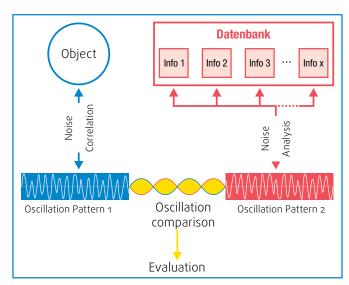

#### TimeWaver information field technology

TimeWaver develops medical systems that are intended to assist in analyzing and treating deeper causes and coherences of diseases in the information field. The systems - made in Germany - consist of hardware and software and use two physical methods for analyzing and optimizing in the information field. More than 1,500 therapists use the TimeWaver systems worldwide by now. The TimeWaver information field technology considers consciousness and information as fundamental components for diagnosis and therapy, since, according to our understanding, deeply lying psychic and somatic coherences can only be detected and treated this way.

#### Synchronicity as an expression of the unconscious

Exterior physical events can simultaneously reflect unconscious contents without the need of a direct and causal physical connection. C. G. Jung and the Nobel Prize winner Wolfgang Pauli called this phenomenon synchronicity. This may illustrate why the quantum physical noise processes can reflect both conscious and unconscious contents in the TimeWaver systems. This way, the therapist is able to analyze and treat in the information field without direct physical contact by means of the TimeWaver.