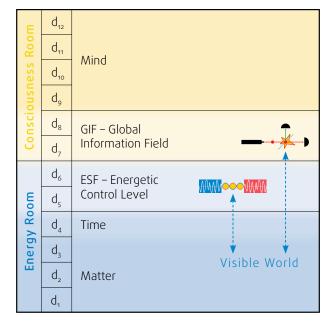

#### The idea of an information field according to **Burkhard Heim**

In the 1950s the German physicist Burkard Heim described information fields in his 12-dimensional concept of the universe as an area where all mental and physical processes come together. These processes remain stored there as an information pattern. Concretely, this means that everything we do, everything we think, and even our feelings and emotional needs are stored in this information field and can be accessed there.

By addressing Heim's model of the 12-dimensional structure of the universe, Marcus Schmieke gained an in-depth understanding of the dimension of the information field that encompasses a space of energy and consciousness. So he began to develop his own information field system with the goal of making underlying physics and its possibilities optimally usable.