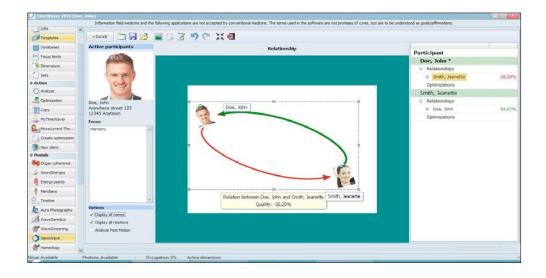

field according to the same principle as in the organ coherence module. Intact relationship patterns are illustrated using green arrows, while stress patterns in relationships are illustrated using red and blue arrows. The blue arrows indicate rigid relationships, with too little space for individuality, while red arrows symbolize chaotic stress patterns that may be related to a lack of connection, lack of reliability, or a low sense of responsibility.

#### Informative constellations

GenoWave itself places the individual members of the constellation on one level and analyzes the qualities of the individual relationships. The individual members can be both moved by the user and automatically by means of an analysis. In the course of this, the new situation will be assessed in real time.



## Time**Waver**

## Aura Module

Chakras as a mirror of the body.

#### Relationships of hormones, glands and organs

In Ayurvedic and Traditional Chinese Medicine (TCM) chakras are special energy areas that have been known for a long time and that have a modified physiologically measurable resistance on the skin surface. According to TCM, the aura is a very subtle electromagnetic field that is radiated off the skin surface and can be made visible in color through certain wavelengths and intensities. The chakras in turn should have direct contact to various endocrine systems, nerve centers, and certain organs. The aura is regarded as a fine image of the Chakras. This way, conclusions regarding the functioning of a person's endocrine system and nerve centers could be drawn.



#### The A