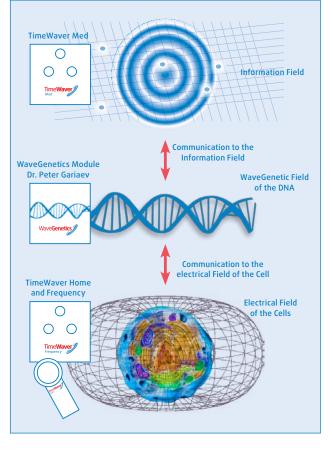

#### Wave genetics and information fields

TimeWaver Frequency is intended to change the electric field of the cells in a positive way. The WaveGenetics Module, according to the Russian molecular biologist Prof. Dr. Peter Gariaev, the discoverer of the phantom DNA, directly couples, according to his model, to the information field of the DNA through so-called torsion fields should connect the two levels when the patient's own connection doesn't work anymore.

The WaveGenetics module is a valuable addition to the TimeWaver system, since we regard DNA as a connection between the cell and its information field. According to our understanding, disturbances in the wave genetic field of the DNA can impede the communication of the cells with the morphogenetic field, or even interrupt it.

#### Information field and cell connection model

| Level         | Field               | System              |
|---------------|---------------------|---------------------|
| Consciousness | Information field   | TimeWaver Med       |
| DNA           | Wave genetic field  | WaveGenetics Module |
| Cell / Organ  | Bioelectrical field | TimeWaver Frequency |